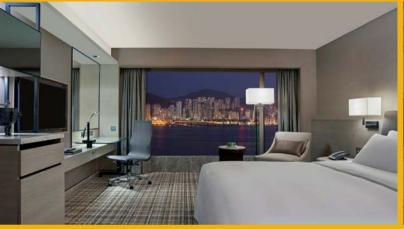

## Stay & Meet Package

Free Meeting Package includes:

- Free use of meeting room (maximum eight hours)
- Morning/afternoon coffee/tea breaks
- One business luncheon
- Standard meeting stationery for each guest
- Standard PA system with microphone
- Complimentary WiFi