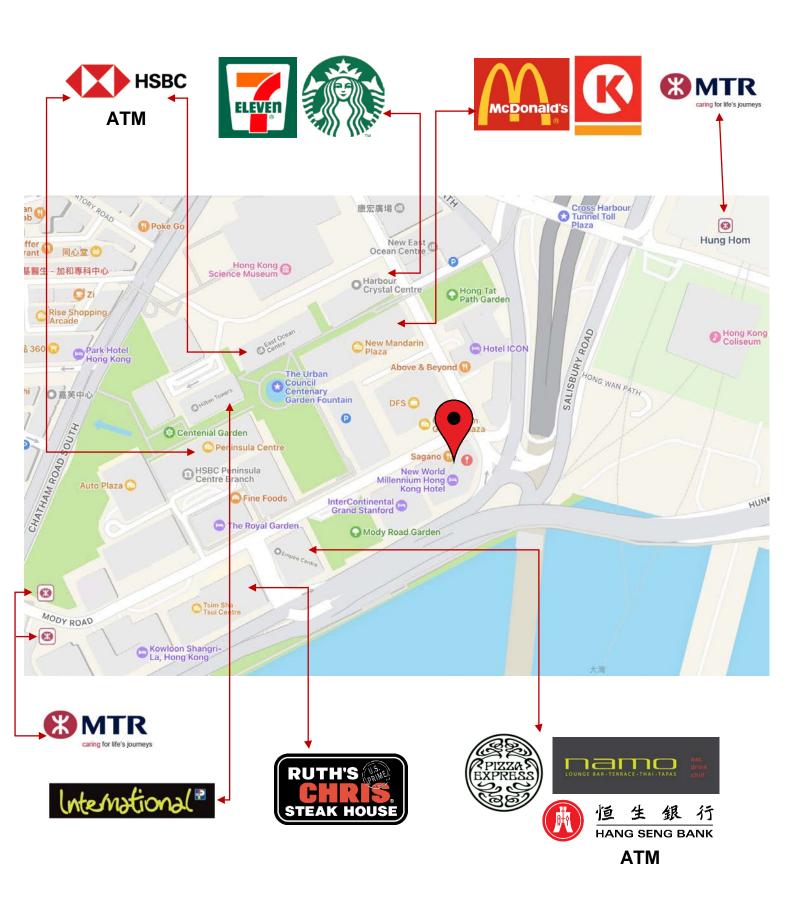

### **Outside Hotel**

Ruth's Chris Steakhouse

Distance: 100m

Lunch: 11:30 a.m. - 2 p.m. Dinner: 5:30 - 11 p.m.

Pizza Express

Distance: 100m

Hours: 11:30 a.m. - 10:30 p.m.

• Namo Avant Thai Restaurant

Distance: 180m

Hours: Noon - Midnight

McDonald's

Distance: 100m

Hours: 6 a.m. - Midnight

Starbucks Coffee

Distance: 100m

Hours: 7:30 a.m. - 11 p.m.

# **Shopping**

 T Galleria by DFS Located opposite the hotel Hours: 10 a.m. - 9 p.m.

K11 Art Mall

Distance: 600m

Hours: 10 a.m. - 10 p.m.

Accessible by hotel shuttle service

K11 MUSEA
 Distance: 1 1km

Distance: 1.1km

Hours: 10 a.m. - 10 p.m.

Accessible by hotel shuttle service

iSQUARE
 Distance: 850m
 Hours: 9 a.m. - 11:30 p.m.
 2-minute walk from K11 Art Mall

Mira Place
Distance: 750m

Hours: 10 a.m. - 11 p.m.

5-minute walk from K11 Art Mall

Harbour City
 Distance: 1km

Hours: 10 a.m. - 10 p.m.

Accessible by hotel shuttle service