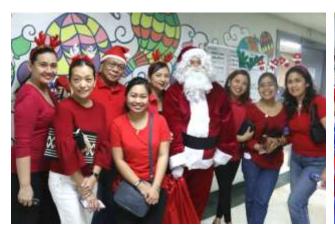

The hotel's corporate social responsibility team, headed by the executive committee and department heads, partnered with Ospital ng Makati to provide young patients confined with communicable illnesses an uplifting pre-Christmas celebration. Volunteer associates organized an afternoon of fun games, entertainment, a magic show, plus healthy snacks and refreshments for 70 children ranging from toddlers to teenagers.