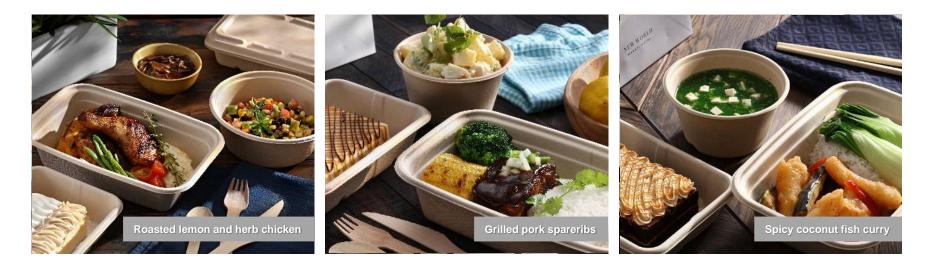

# GOURMET SET MEALS

| Chicken                                  | 900      |
|------------------------------------------|----------|
| Corn and capsicum salad, black eyed peas |          |
| Roasted lemon and herb chicken, grilled  | pumpkin, |
| sautéed green beans, mushroom sauce      |          |
| Steamed rice or mashed potatoes          |          |
| Tres leche cake                          |          |
| Softdrink or bottled water               |          |

| Pork 750                                                |  |
|---------------------------------------------------------|--|
| Chive, egg and potato salad                             |  |
| Grilled pork spareribs, grilled corn and onion, bourbon |  |
| barbecue sauce                                          |  |
| Steamed rice or mashed potatoes                         |  |
| Dulce de leche cheesecake                               |  |
| Softdrink or bottled water                              |  |

| 750 | Fish                                         | 750 |
|-----|----------------------------------------------|-----|
|     | Spinach soup                                 |     |
| oon | Spicy coconut fish curry, eggplant, bok choi |     |
|     | Steamed rice                                 |     |
|     | Chocolate caramel cake                       |     |
|     | Softdrink or bottled water                   |     |
|     |                                              |     |