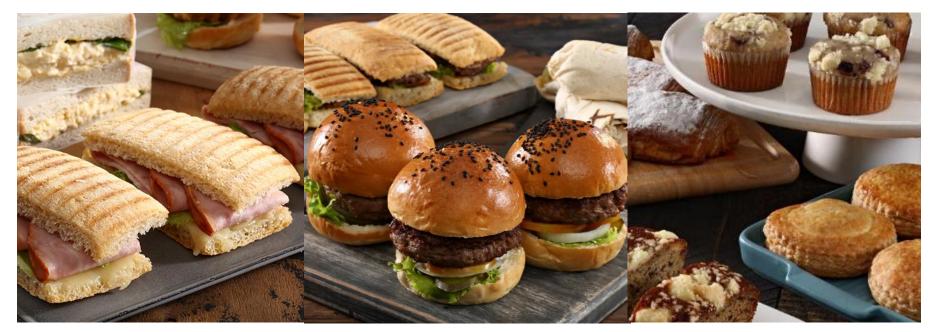

### SAVORY SNACKS & SWEET SELECTIONS

Choose from an array of hearty and flavorful snack options from savory paninis, sliders, sandwiches and buns to sweet fruit platters, muffins, pies, brownies and other baked treats, all made with the freshest ingredients.

#### Savory selection

| Beef slider, dijon mayonnaise            | 250 |
|------------------------------------------|-----|
| Braised beef panini, caramelized onion   | 250 |
| BLT (bacon, lettuce and tomato) bun      | 250 |
| Chicken and vegetable pesto in soft bun  | 250 |
| Cajun chicken tortilla, iceberg, tomato, | 250 |
| anchovy mayo                             |     |
| Ham and cheese panini                    | 250 |
| Mushroom, arugula and cheese panini      | 250 |
| Grilled chicken and onion panini         | 250 |
| Chicken slider, remoulade                | 250 |
| Fish slider, tartare sauce               | 250 |
| Tuna melt pandesal                       | 220 |
| Chicken adobo pandesal                   | 220 |
| Egg and arugula sandwich                 | 220 |

#### Sweet selection

| Assorted sliced fruits  | 200 |
|-------------------------|-----|
| Pain au chocolat        | 200 |
| Blueberry muffin        | 200 |
| Banana tea slice        | 200 |
| Cinnamon apple turnover | 200 |
| Walnut brownie          | 200 |
| Madeleine               | 200 |
| Pineapple pocket pie    | 200 |