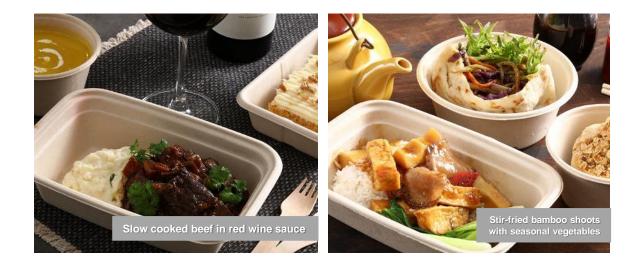

#### Beef

Pumpkin soup, cinnamon cream

Slow cooked beef in red wine sauce, seasonal vegetables

Steamed rice or mashed potatoes

Carrot and walnut cake, cream cheese frosting Softdrink or bottled water

#### Vegetarian

650

Assortment of vegetable pita pocket, crushed peanuts, hoisin sauce

Stir fried bamboo shoots, seasonal vegetables and tofu, oyster mushroom sauce Steamed rice Apple and oats crumble Softdrink or bottled water