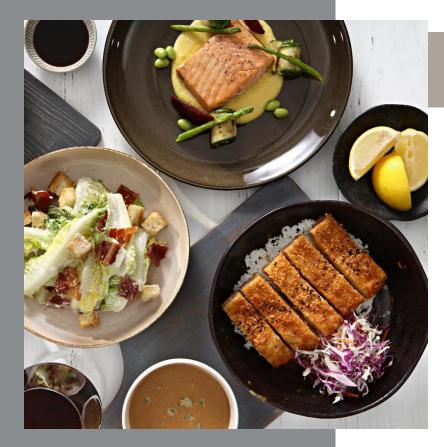

# GOURMET SET MEALS ADD-ONS

| Mushroom soup                         | 250   |
|---------------------------------------|-------|
| Caesar salad                          | 360   |
| Pan-seared salmon, caper butter sauce | 740   |
| Oven-baked mackerel, calamari crisps  | 690   |
| Pork tonkatsu                         | 540   |
| Beef tenderloin, red wine sauce       | 1,190 |