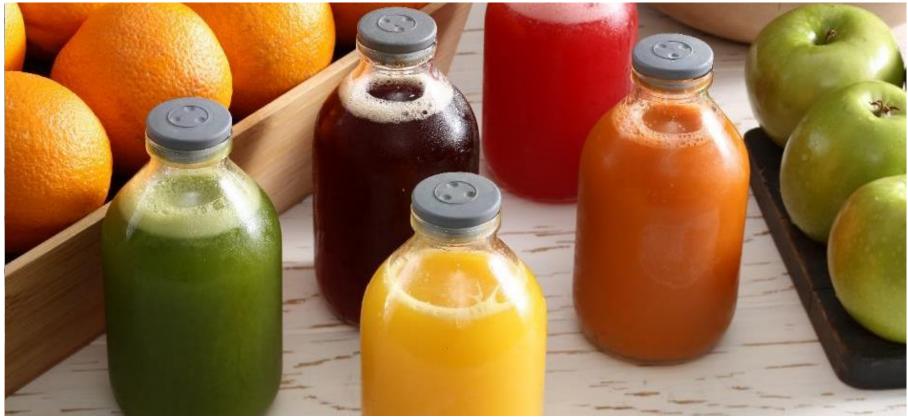

| Coke, Sprite, Royal                                                    |
|------------------------------------------------------------------------|
| Fresh Juice<br>Mango or watermelon<br>Red apple, green apple or carrot |
| Orange                                                                 |
|                                                                        |
| Blended Juice                                                          |
| Apple, celery, cucumber                                                |
| Orange, carrot                                                         |
|                                                                        |
| Chilled Juice                                                          |
| Apple menge er erenge                                                  |

Apple, mango or orange

Softdrink