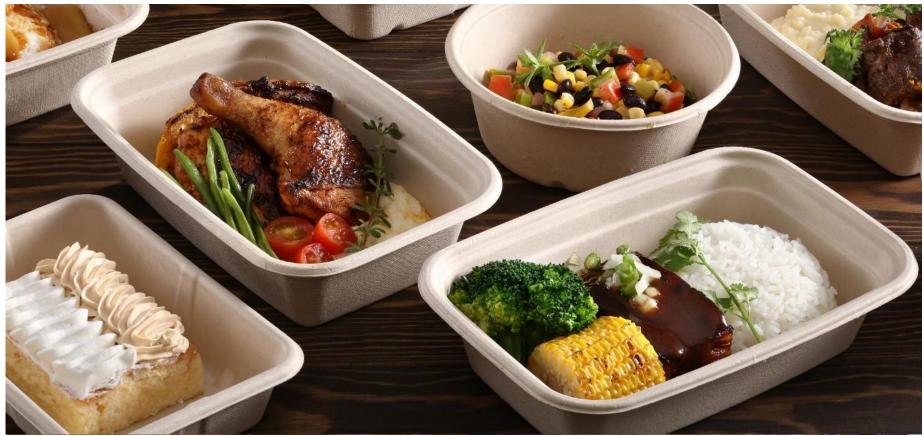

# GOURMET SET MEALS

# GOURMET SET MEALS

| Chicken                                  | 900      |
|------------------------------------------|----------|
| Corn and capsicum salad, black eyed peas |          |
| Roasted lemon and herb chicken, grilled  | pumpkin, |
| sautéed green beans, mushroom sauce      |          |
| Steamed rice or mashed potatoes          |          |
| Tres leche cake                          |          |
| Softdrink or bottled water               |          |

| Pork 750                                                |  |
|---------------------------------------------------------|--|
| Chive, egg and potato salad                             |  |
| Grilled pork spareribs, grilled corn and onion, bourbon |  |
| barbecue sauce                                          |  |
| Steamed rice or mashed potatoes                         |  |
| Dulce de leche cheesecake                               |  |
| Softdrink or bottled water                              |  |

| 750 | Fish                                         | 750 |
|-----|----------------------------------------------|-----|
|     | Spinach soup                                 |     |
| oon | Spicy coconut fish curry, eggplant, bok choi |     |
|     | Steamed rice                                 |     |
|     | Chocolate caramel cake                       |     |
|     | Softdrink or bottled water                   |     |
|     |                                              |     |