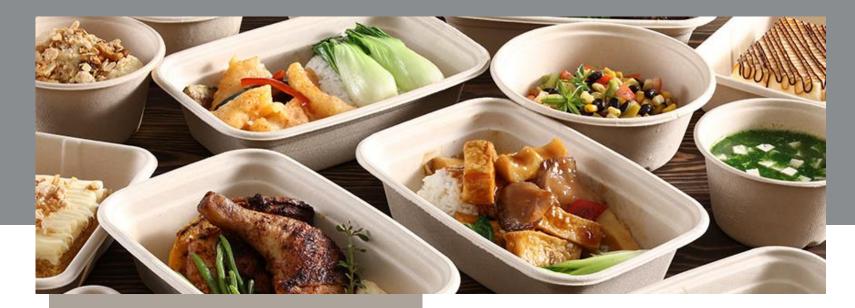

### DELIGHTFUL MEALS TO GO

Bring the New World dining experience to you with Delightful Meals To Go. Gourmet selections come with a soup or salad, main course, dessert and choice of beverage for ten persons or more. Menus are customized to your preference. Offering a complete experience from appetizer to dessert, prices are in Philippine Peso (PHP) and includes government taxes and 10% service charge.