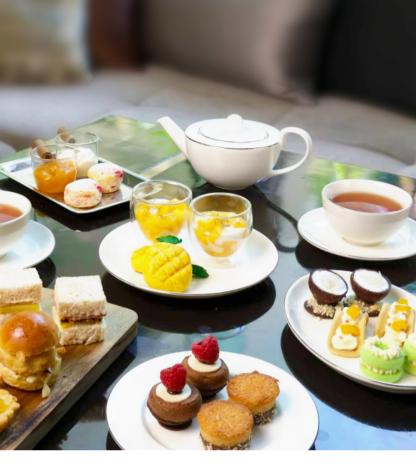

## AFTERNOON TEA SET

(Good for 2 persons)

Piña colada taco

Coconut macaroon

Pineapple biscuit

Pandan custard cake

Malibu jello shot

Chocolate raspberry

Coconut petite

Scone with coconut cream and pineapple compote

1,500

Mini chicken slider

Mini Hawaiian sandwich