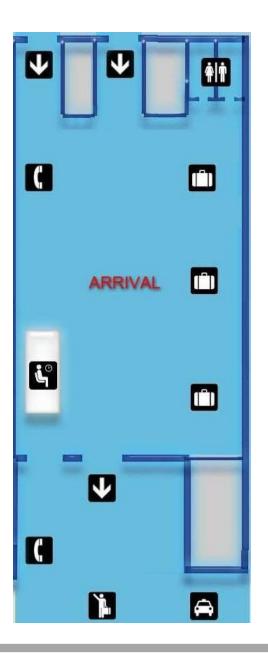

## TERMINAL 3 MAP

## TERMINAL 3 CUSTOMS CLEARING

After getting your luggage, please proceed to Hotel Lounge located at the right side of the lobby in front of Burger King

## TERMINAL 3 MEETING POINT

Airport representative may wait at the Lobby or at the Hotel Counter (or right in front of Burger King)