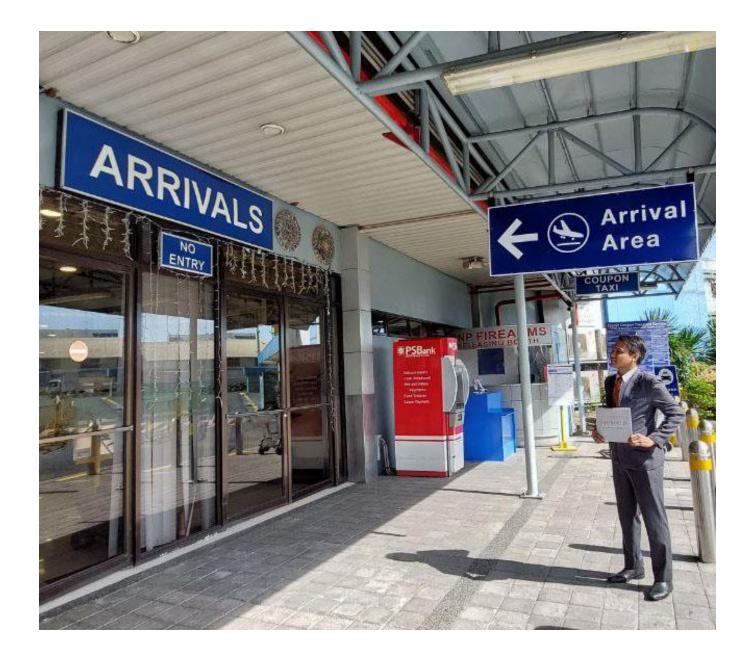

## TERMINAL 4 INFORMATION

All domestic arrivals proceed to exit door and look for airport representative