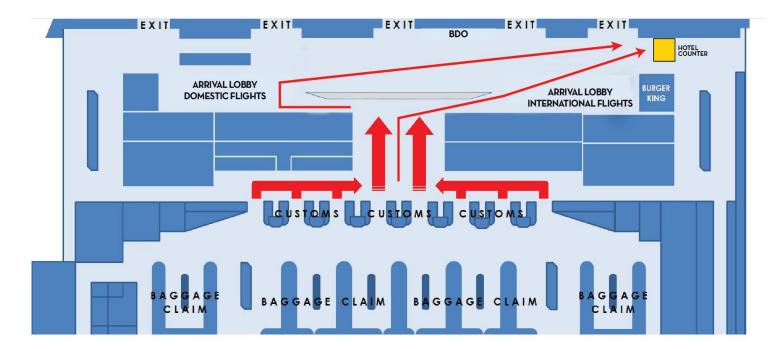

## TERMINAL 3 MAP

## TERMINAL 3 CUSTOMS CLEARING

After getting your luggage, please proceed to Hotel Lounge located at the right side of the lobby in front of Burger King

## TERMINAL 3 MEETING POINT

Airport representative may wait at the Lobby or at the Hotel Counter (or right in front of Burger King)