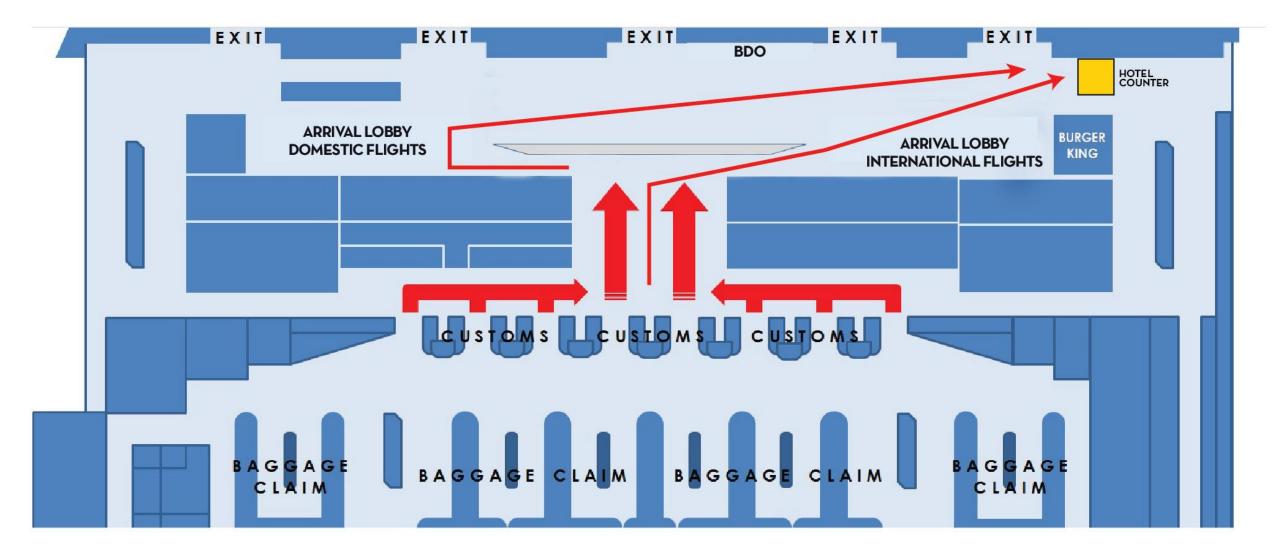

## TERMINAL 3 MAP

## TERMINAL 3 CUSTOMS CLEARING

After getting your luggage, please proceed to Hotel Lounge located at the right side of the lobby in front of Burger King

## TERMINAL 3 MEETING POINT

Airport representative may wait at the Lobby or at the Hotel Counter (or right in front of Burger King)