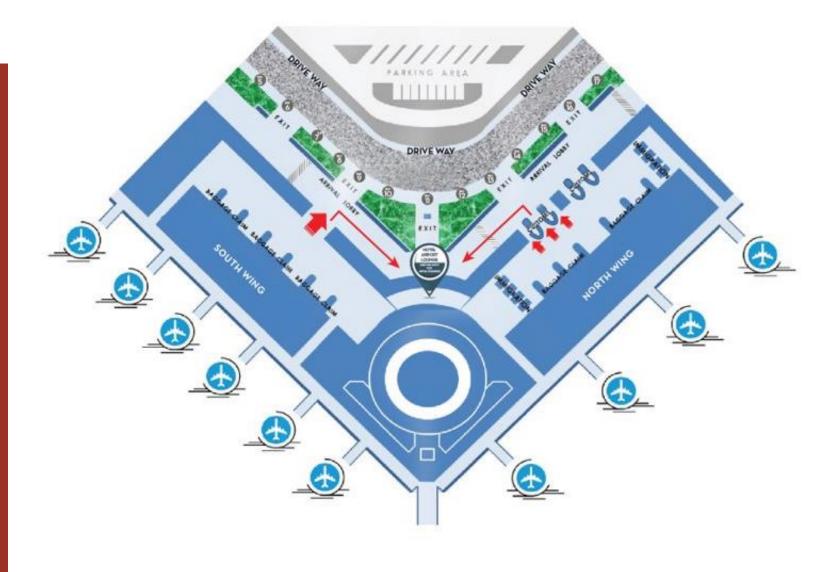

## Arrival area of all domestic flights

Upon arrival, proceed to the center of the north wing or south wing between bay 11 and 12

## **TERMINAL 2 PICKUP POINT**

Arrival area of all domestic flights

Upon arrival, proceed to the center of the north wing or south wing between bay 11 and 12