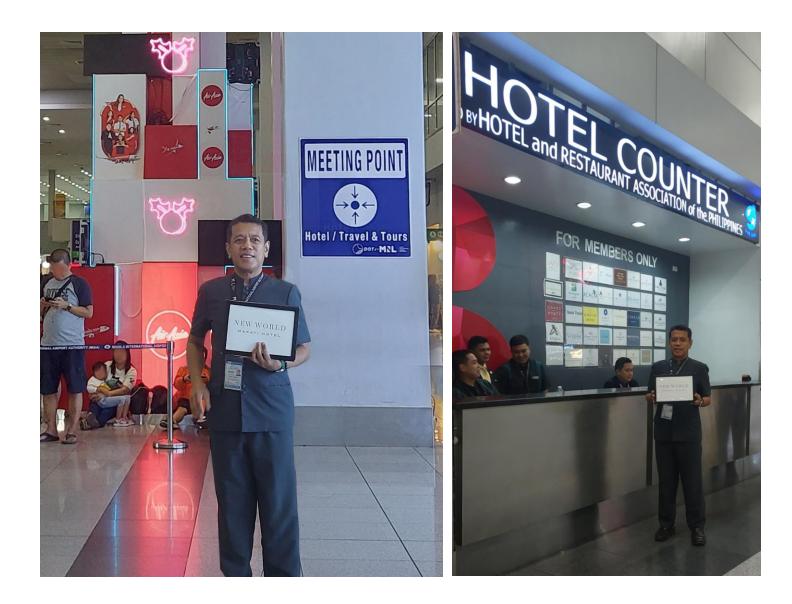

## TERMINAL 3 MEETING POINT

Airport representative may wait at the Lobby or at the Hotel Counter (or right in front of Burger King)