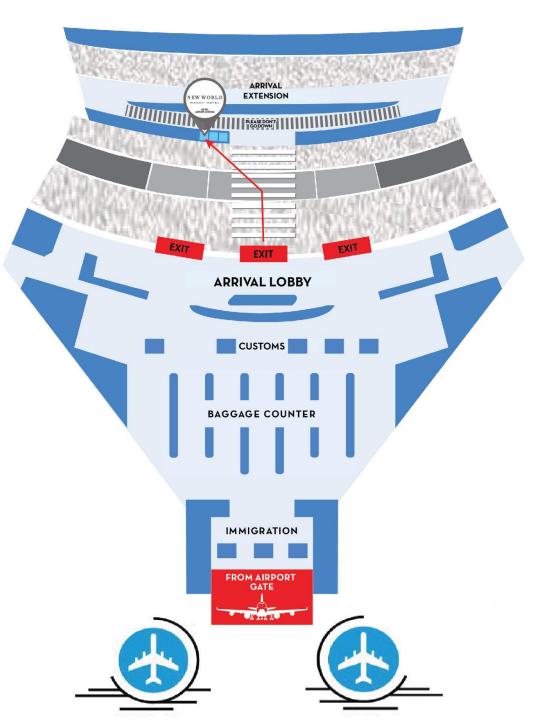

## TERMINAL 3 MAP

## TERMINAL 3 CUSTOMS CLEARING

After getting your luggage, please proceed to Hotel Lounge located at the right side of the lobby in front of Burger King

## **TERMINAL 3 INFORMATION**

Arrival areas of international and domestic flights Please proceed to Hotel Common Lounge

## TERMINAL 3 MEETING POINT

Airport representative may wait at the Lobby or at the Hotel Counter (or right in front of Burger King)