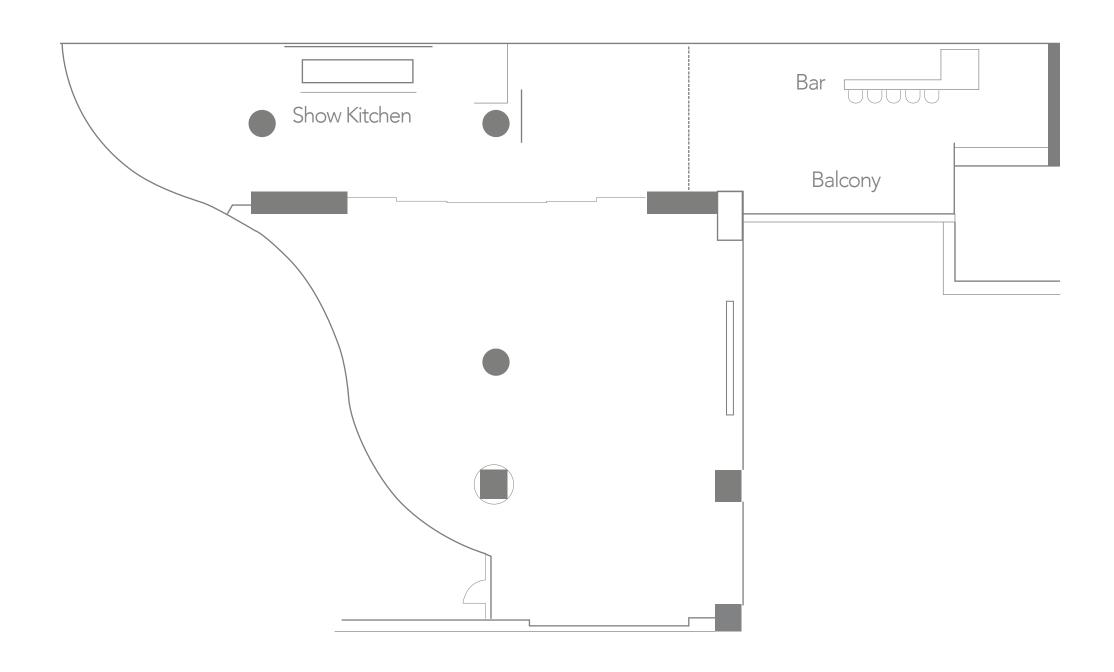

# GLASSHOUSE - SECOND FLOOR

The 156-square meter circular Glasshouse creates an atmospheric mood for intimate gatherings, small weddings, media launches, and social events with natural light streaming in through full-height glass walls and a lovely view over the Lagoon. Connected to a fully functional show kitchen and bar, the Glasshouse can provide an enhanced dining and banqueting experience in an exclusive alcove.

## Capacity (no. of guests)

| Function   | Area (m2) | Round | Cocktail (standing) |
|------------|-----------|-------|---------------------|
| Glasshouse | 156       | 80    | 120                 |