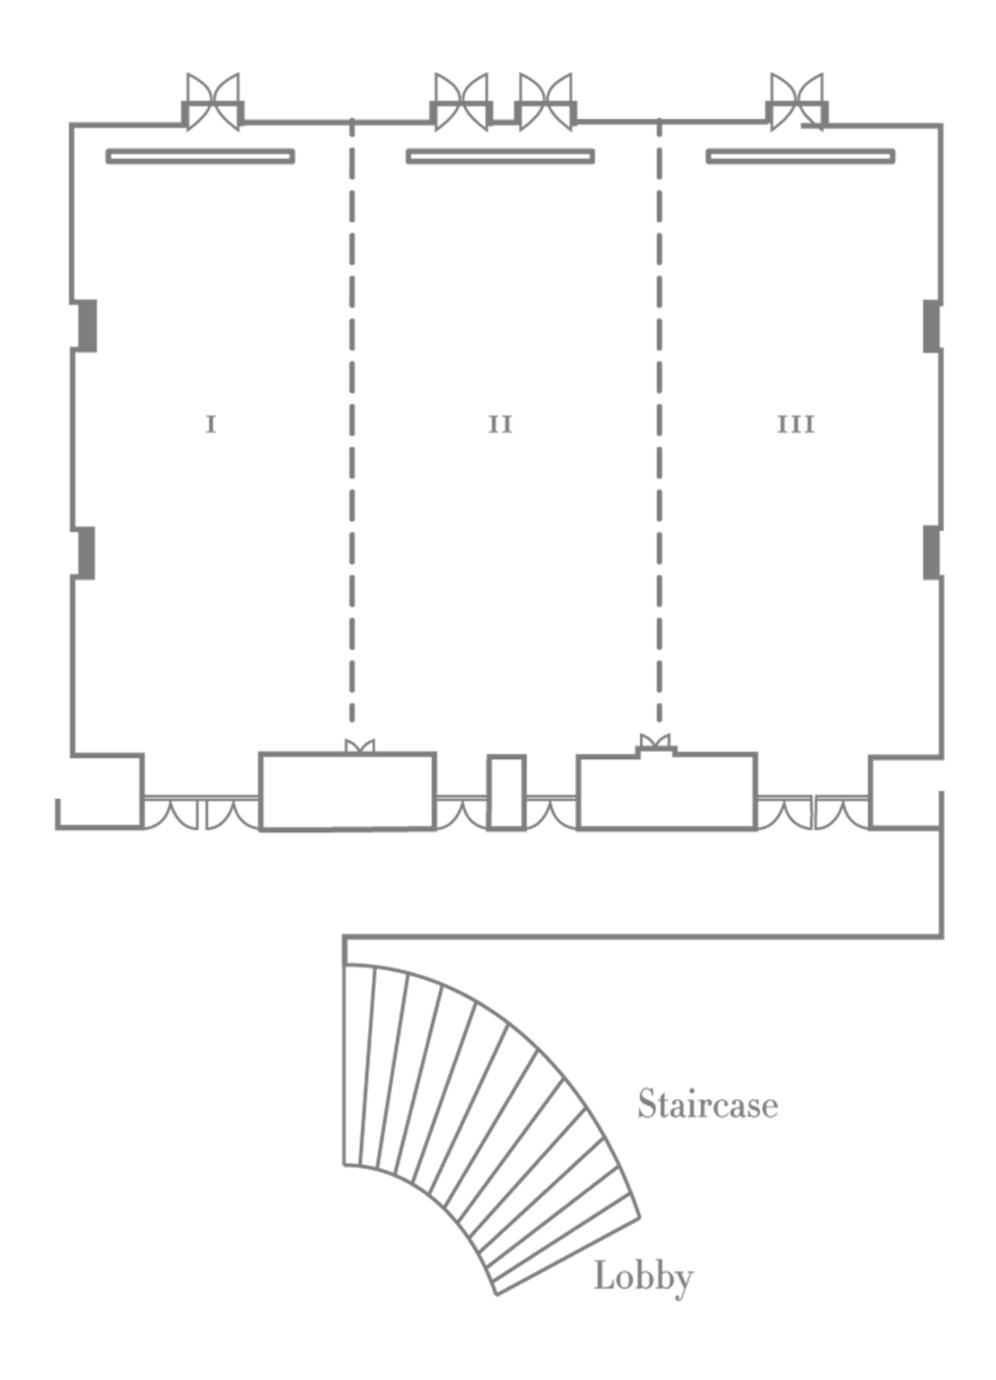

# FLOOR PLAN

### BALLROOM - SECOND FLOOR

From social events to grand functions, the hotel's 675-square meter Ballroom handles them easily, and its seven-meter ceiling creates a feeling of space and grandeur. Its earthy and neutral tones are an ideal setting for an array of event themes and motifs. Up to 500 guests can be accommodated for banquets, and as many as 800 for cocktails. Our expert events specialist is available to help you plan memorable and meaningful milestones and celebrations.

Capacity (no. of guests)

| Ballroom          | Area (m2) | Round | Cocktail |
|-------------------|-----------|-------|----------|
| l to III          | 675       | 500   | 800      |
| I, II, III (each) | 225       | 120   | 150      |