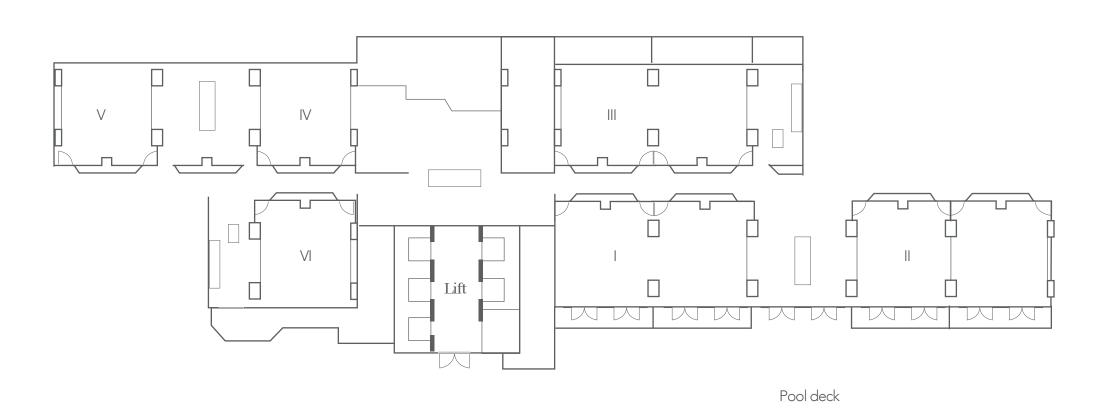

# PRESS ROOM - FOURTH FLOOR

Our six Press Rooms, ranging from 50 to 108 square meters, offer layouts ideal for cocktail parties, intimate wedding receptions, and similar events. The rooms also have a buffet area where guests can relax and mingle. Floor-to-ceiling windows allow natural light to brighten the space and provide an outdoor view of the poolside or the city, making the venue a great place to host day-to-night functions.

### Capacity (no. of guests)

| Press Room                 | Area (m²) | Round | Cocktail<br>(standing) |  |
|----------------------------|-----------|-------|------------------------|--|
|                            | 108       | 64    | 80                     |  |
|                            | 105       | 64    | 80                     |  |
|                            | 108       | 64    | 80                     |  |
| IV                         | 50        | 32    | 40                     |  |
| V                          | 50        | 32    | 40                     |  |
| VI                         | 50        | 32    | 40                     |  |
| I & II<br>(with Pool deck) | 300       | -     | 180                    |  |