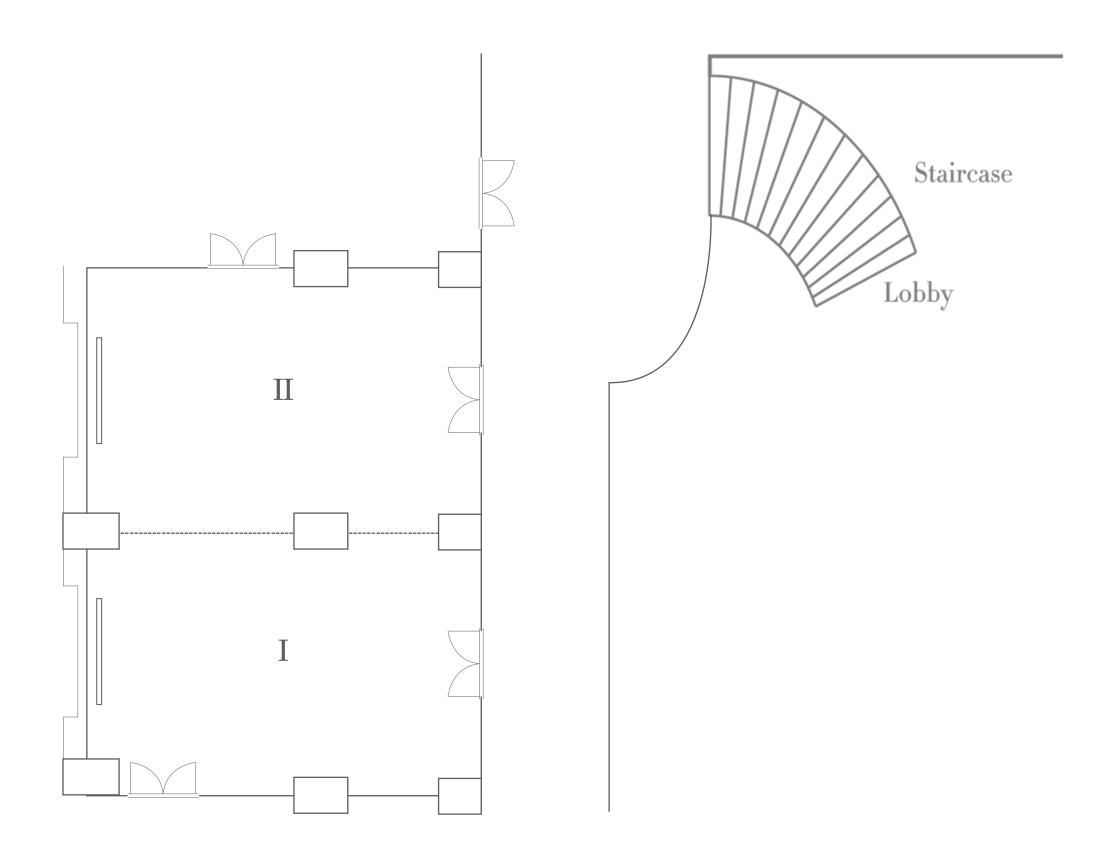

### BALCONY - SECOND FLOOR

The Balcony is a versatile space that can accommodate a variety of social events. With two combinable 104-square meter sections, it allows utmost flexibility for 20 up to 50 guests and is easily accessible as it is situated across the lobby and staircase.

Capacity (no. of guests)

| Balcony | Area (m2) | Round | Cocktail (standing) |
|---------|-----------|-------|---------------------|
|         | 104       | 40    | 50                  |
| II      | 104       | 40    | 50                  |
|         |           |       |                     |