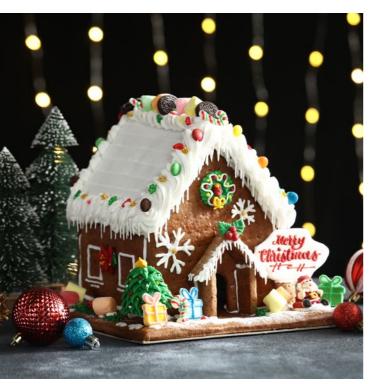

## **Chocolates and Cookies**

| Christmas chocolate mandola box of 10 | 890  |
|---------------------------------------|------|
| Christmas chocolate mandola box of 20 | 1290 |
| Christmas chocolate bonbons box of 10 | 890  |
| Christmas chocolate bonbons box of 20 | 1290 |
| Chocolate coated macademia            | 1025 |
| Chocolate dipped dried fruits         | 850  |
| Christmas strawberry ruby cluster     | 750  |
| Christmas cookie gift box assortment  | 850  |
| Gingerbread house (2.2kg)             | 2800 |
| Christmas tree sable                  | 500  |
|                                       |      |