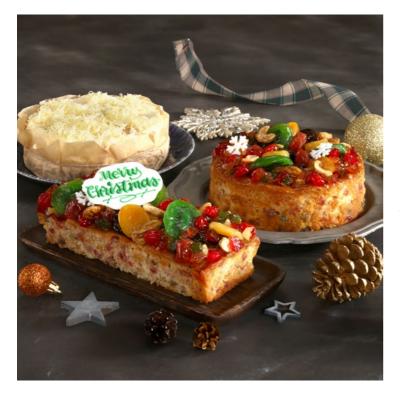

#### **Fruit Cakes**

| Holiday fruit cake    | (600g)   | 1300 |
|-----------------------|----------|------|
|                       | (380g)   | 850  |
| Traditional fruit cak | e (600g) | 1300 |
|                       | (380g)   | 850  |

### **Holiday Specialty Cakes**

Regular 1500

Petite 300

890

Christmas cake

Christmas log cake

Christmas bibingka cheesecake