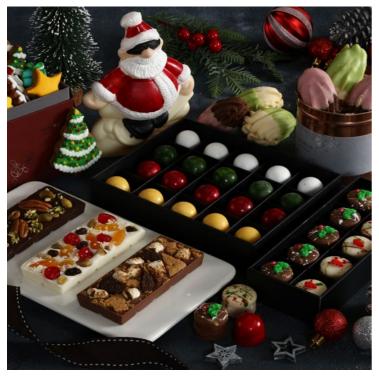

## **Chocolates and Cookies**

| Christmas chocolate mandola box of 10 | 890  |
|---------------------------------------|------|
| Christmas chocolate mandola box of 20 | 1290 |
| Christmas chocolate bonbons box of 10 | 890  |
| Christmas chocolate bonbons box of 20 | 1290 |
| Chocolate coated macademia            | 1025 |
| Chocolate dipped dried fruits         | 850  |
| Christmas strawberry ruby cluster     | 750  |
| Christmas cookie gift box assortment  | 850  |
| Gingerbread house (2.2kg)             | 2800 |
| Christmas tree sable                  | 500  |
|                                       |      |

#### **Holiday Hampers**

Celebration Bag: 3100

24pcs Christmas chocolate bonbons

Bottle of wine

Luxe Box: 3500

Christmas fruitcake 600g

Christmas chocolate mandola box of 10

Bottle of wine

Holiday Hamper Bag: 6200

Fruitcake 380g

Christmas strawberry ruby cluster

Chocolate dipped dried fruits

Christmas cookie gift box assortment

Christmas chocolate mandola box of 20

Bottle of wine

Yuletide Delights: 6800

Fruitcake 380g

Christmas chocolate bonbons box of 10

Christmas strawberry ruby cluster

Chocolate dipped dried fruits

Christmas cookie gift box assortment

Christmas chocolate mandola box of 20

Bottle of wine