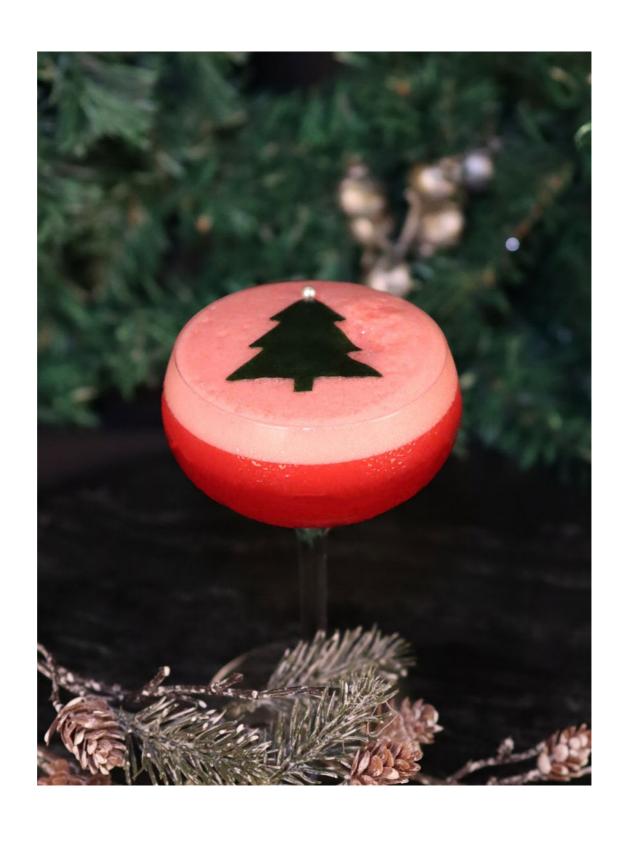

## Festive Crafted Cocktail

Winter Berry Tree

Don Papa Masskara rum Strawberry purée Aperol, lime juice Egg white PHP500

Enjoy sumptuous dishes with loved ones and colleagues in one of our event spaces and create meaningful memories to close the year that was and look forward to new beginnings.