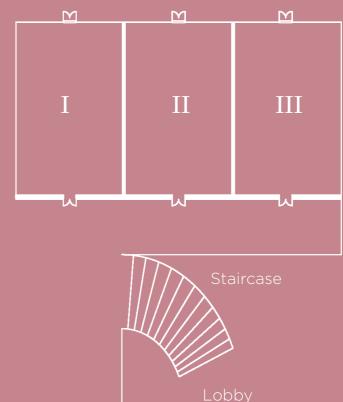

From social events to grand functions, the hotel's 675-square-meter Ballroom handles them easily, and its seven-meter ceiling creates a feeling of space and grandeur. Its earthy and neutral tones are an ideal setting for an array of event themes and motifs. Up to 500 guests can be accommodated for banquets, and as many as 800 for cocktails. Our expert events specialist is available to help you plan memorable and meaningful milestones and celebrations.

| Capacity (no. of guests) |           |       |          |  |  |  |
|--------------------------|-----------|-------|----------|--|--|--|
| Ballroom                 | Area (m²) | Round | Cocktail |  |  |  |
| I to III                 | 675       | 500   | 800      |  |  |  |
| I, II, III (each)        | 225       | 120   | 150      |  |  |  |
|                          |           |       |          |  |  |  |