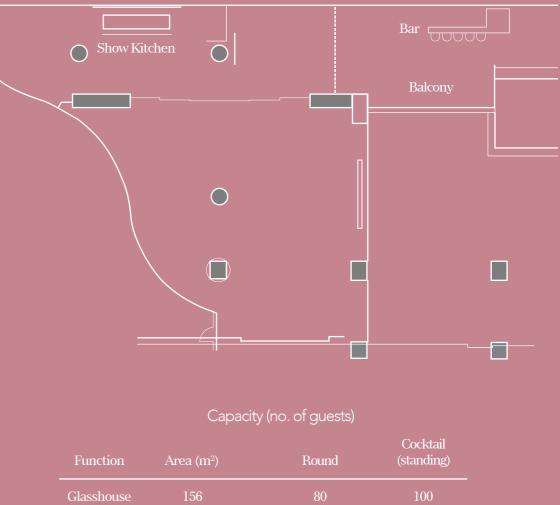

## BALLROOM - Second Floor

The circular Glasshouse creates an atmospheric mood for intimate gatherings, small weddings, media launches, and social events with natural light streaming in through full-height glass walls and a lovely view over the Lagoon. Connected to a fully functional show kitchen and bar, the Glasshouse can provide an enhanced dining and banqueting experience in an exclusive alcove, with premium silverware, chinaware, linen and state-of-the-art audio-visual equipment.

## GLASSHOUSE - Second Floor

| Round                                                                                                                                                                                                                                                                                                                                | Cocktail<br>(standing) |
|--------------------------------------------------------------------------------------------------------------------------------------------------------------------------------------------------------------------------------------------------------------------------------------------------------------------------------------|------------------------|
| 80                                                                                                                                                                                                                                                                                                                                   | 100                    |
| $\overset{\circ}{\overset{\circ}{\underset{\circ}{\overset{\circ}{\underset{\circ}{\overset{\circ}{\underset{\circ}{\overset{\circ}{\underset{\circ}{\overset{\circ}{\underset{\circ}{\overset{\circ}{\underset{\circ}{\overset{\circ}{\underset{\circ}{\overset{\circ}{\underset{\circ}{\overset{\circ}{\underset{\circ}{\underset$ |                        |