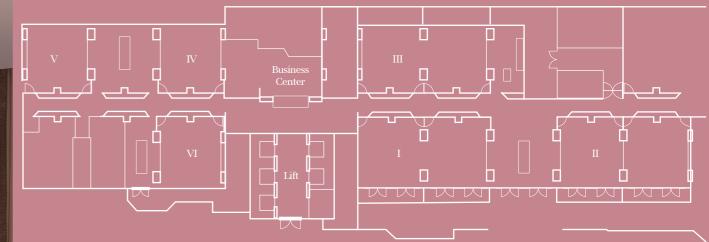

| Press Room         | Area (m <sup>2</sup> ) | Round<br>Tables | Cocktail |
|--------------------|------------------------|-----------------|----------|
| Ι                  | 108                    | 32              | 32       |
| Π                  | 105                    | 32              | 32       |
| III                | 108                    | 32              | 32       |
| IV                 | 50                     | 16              | 16       |
| V                  | 50                     | 16              | 16       |
| VI                 | 50                     | 16              | 16       |
| I, II, & Pool decl | x 300                  |                 | 72       |
|                    |                        |                 |          |

## PRESS ROOM - Fourth Floor

Explore our diverse event packages by clicking the links below.

Classic Wedding

Timeless Wedding

Celebration

Tinghun

Blissful Beginnings