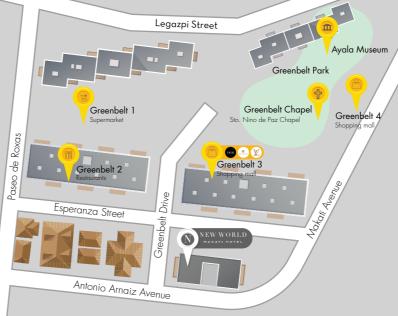

## NEWWORLD MAKATI HOTEL

Esperanza Street corner Makati Avenue, Ayala Center, Makati City, 1228, Philippines

We offer a variety of venues that can be decorated to your taste, and our pillar-free venues can be configured to accommodate the size of your wedding party. Our experienced team will plan your day with you and when everything is just the way you'd like, we will see to every detail to ensure that your day is truly memorable.