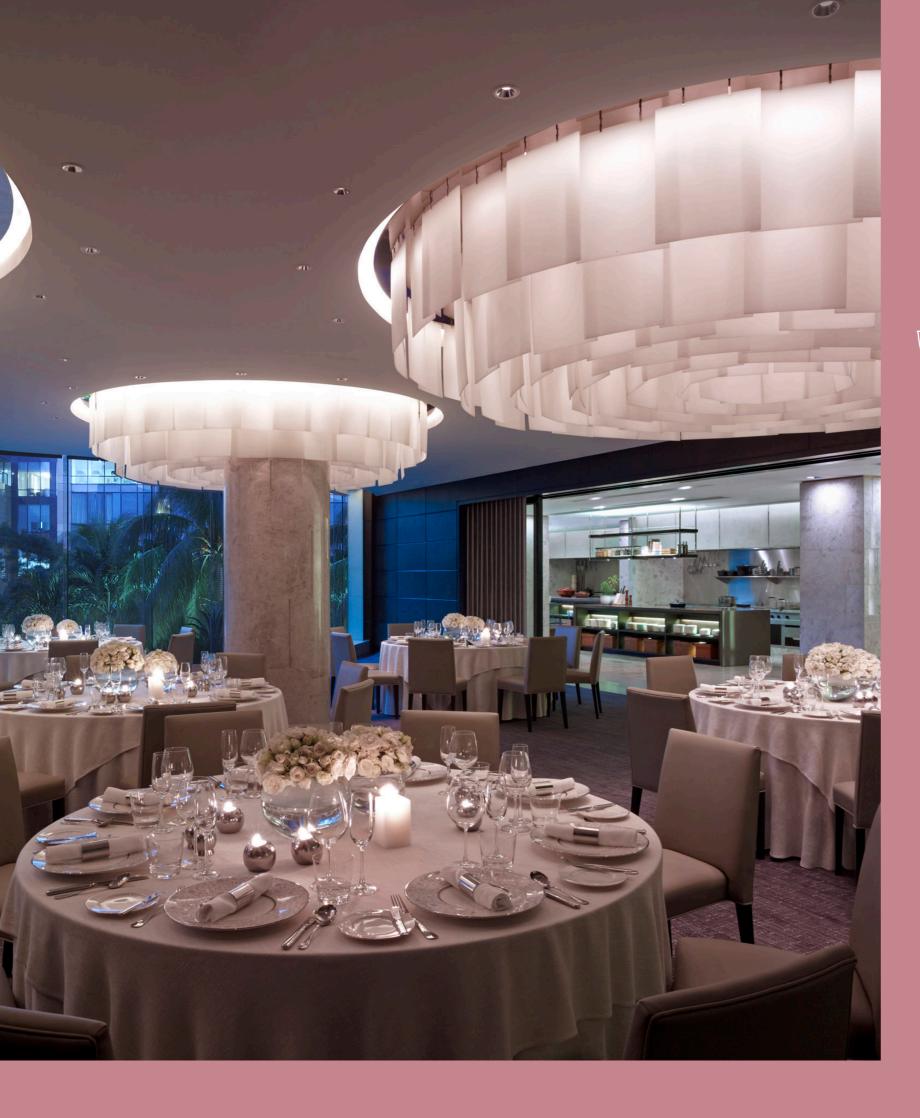

## BALLROOM - Second Floor

The circular Glasshouse creates an atmospheric mood for intimate gatherings, small weddings, media launches, and social events with natural light streaming in through full-height glass walls and a lovely view over the Lagoon. Connected to a fully functional show kitchen and bar, the Glasshouse can provide an enhanced dining and banqueting experience in an exclusive alcove, with premium silverware, chinaware, linen and state-of-the-art audio-visual equipment.