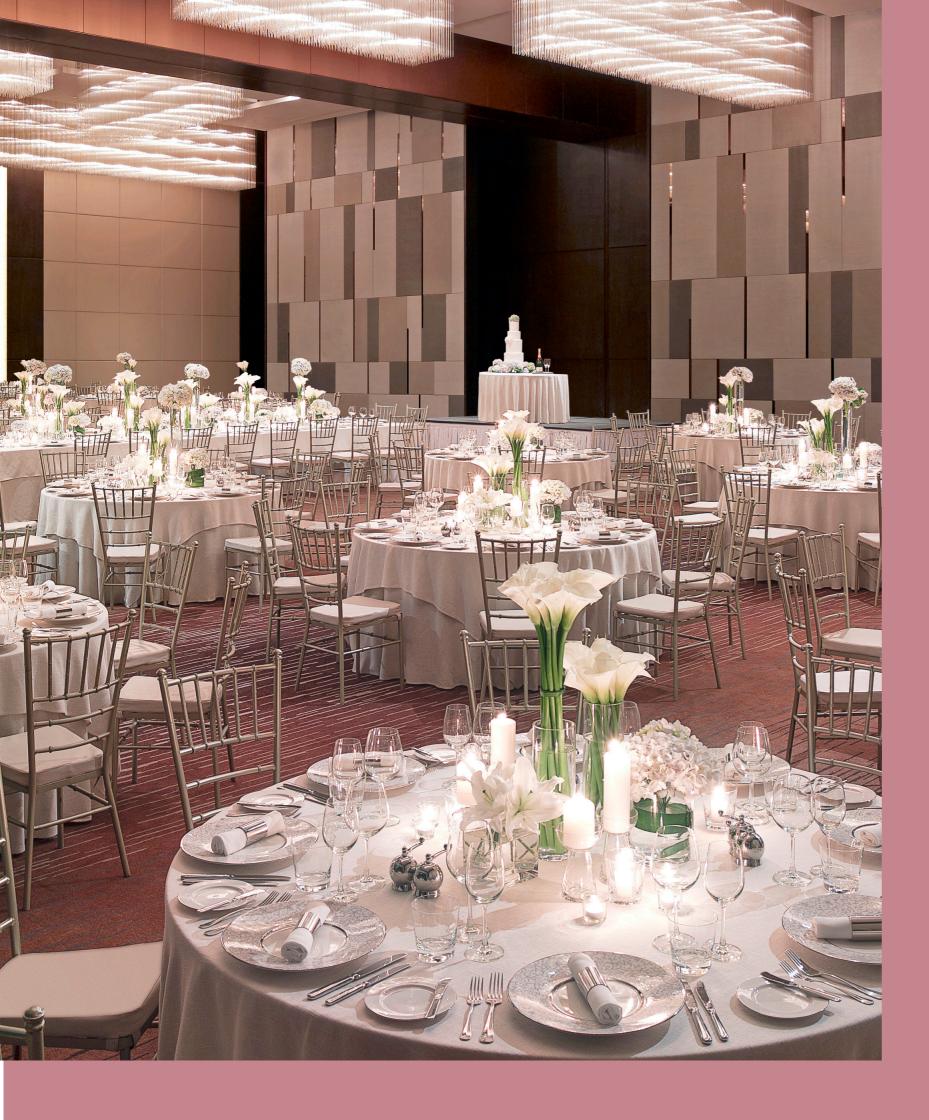

From social events to grand functions, the hotel's 675-square-meter Ballroom handles them easily, and its seven-meter ceiling creates a feeling of space and grandeur. Its earthy and neutral tones are an ideal setting for an array of event themes and motifs. Up to 500 guests can be accommodated for banquets, and as many as 800 for cocktails. Our expert events specialist is available to help you plan memorable and meaningful milestones and celebrations.

| Capacity (no. of guests) |           |       |          |  |  |  |
|--------------------------|-----------|-------|----------|--|--|--|
| Ballroom                 | Area (m²) | Round | Cocktail |  |  |  |
| I to III                 | 675       | 500   | 800      |  |  |  |
| I, II, III (each)        | 225       | 120   | 150      |  |  |  |
|                          |           |       |          |  |  |  |