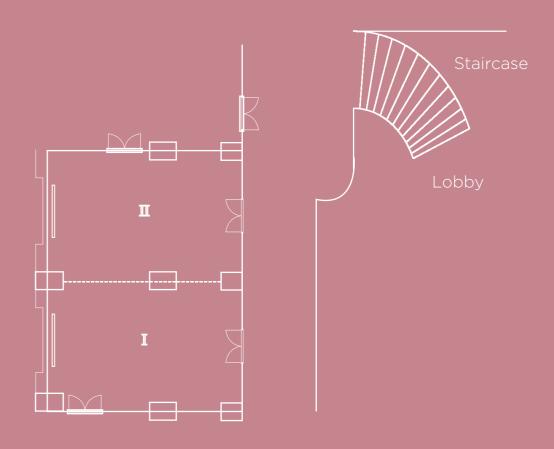

weddings or social gatherings complemented by premium Chinese cuisine from

| Capacity (no. of guests) |                        |                                                                                                                                     |          |  |  |
|--------------------------|------------------------|-------------------------------------------------------------------------------------------------------------------------------------|----------|--|--|
| Balcony                  | Area (m <sup>2</sup> ) | Round                                                                                                                               | Cocktail |  |  |
| I to II                  | -                      | 100                                                                                                                                 | 150      |  |  |
| II (each)                | 104                    | 50                                                                                                                                  | 50       |  |  |
|                          |                        | $\overset{\circ}{\overset{\circ}{\underset{\circ}{\overset{\circ}{\overset{\circ}{\overset{\circ}{\overset{\circ}{\overset{\circ}{$ |          |  |  |

## BALCONY- Second Floor

For a seamless indoor to outdoor event experience, our six Press Rooms located on the fourth level are perfect spaces for small family celebrations or social events with floor-to-ceiling views of the garden and poolside. A communal area connects to the poolside and open garden, setting the backdrop for lovely poolside cocktails and intimate dinners.