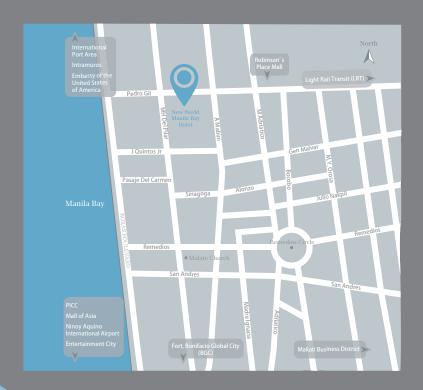

## NEW WORLD MANILA BAY HOTEL

New World Manila Bay Hotel, located in the heart of Manila, is the ideal place to host your meeting, event, or wedding. With a total seating capacity of up to 500 guests, our event space, professional expertise, and meticulous planning will make your event a success. Our experienced team of specialists will be more than pleased to help you carry out your vision.