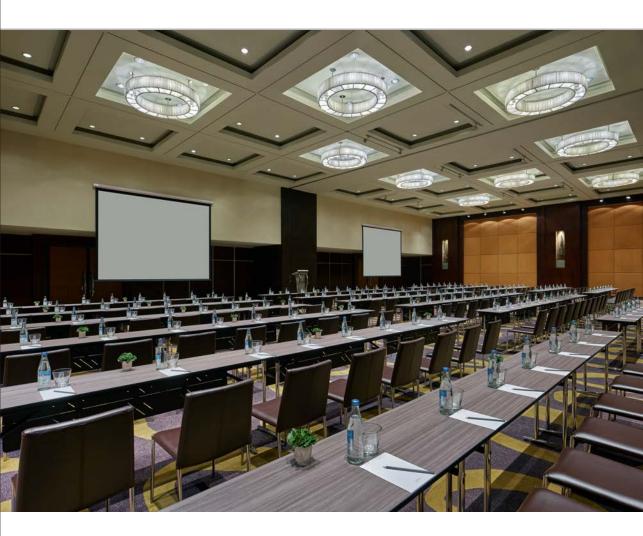

Our ballroom is set to fit your social and business plans. International cuisine, premium table settings, and sophisticated amenities are available for food service.

High-quality sight and sound are delivered by the latest audiovisual systems. Wireless internet connectivity is available in all event spaces. Your guests and visitors arriving by car will appreciate the hotel's 24-hour car park with valet service.

## ${\tt BALLROOM} \textbf{-} \textit{Ground floor}$

The Ballroom is 624 square meters (over 6,700 square feet) with a 6.3-meter (20-foot) ceiling. This venue can accommodate up to 500 guests for a sit-down event and up to 600 guests for a cocktail party. The Ballroom can be divided into two sections and has a spacious foyer perfect for your pre-event activities.