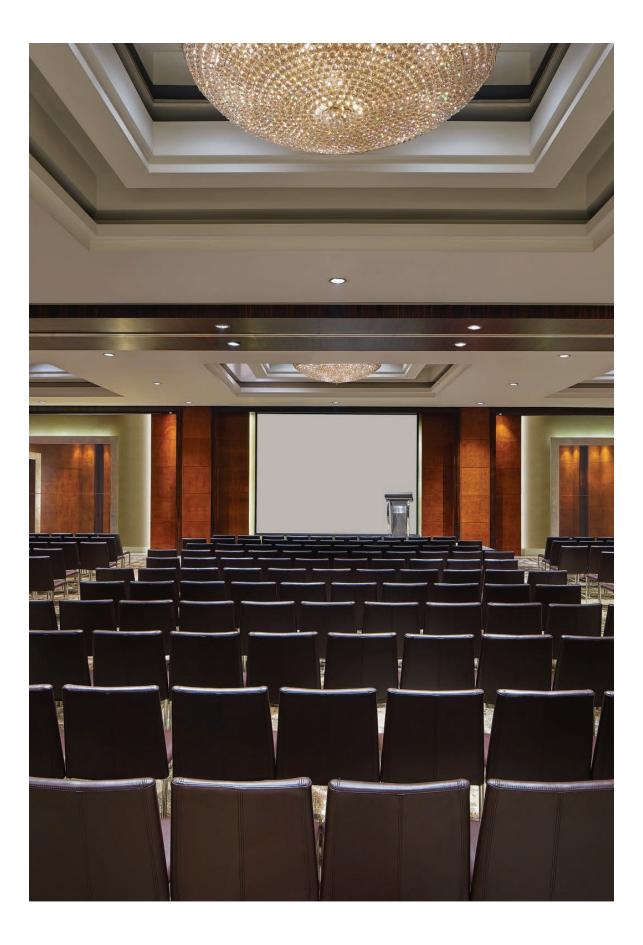

## ${\tt BALLROOM} \textbf{-} \textit{Ground floor}$

The Ballroom is 624 square meters (over 6,700 square feet) with a 6.3-meter (20-foot) ceiling. This venue can accommodate up to 500 guests for a sit-down event and up to 600 guests for a cocktail party. The Ballroom can be divided into two sections and has a spacious foyer perfect for your pre-event activities.