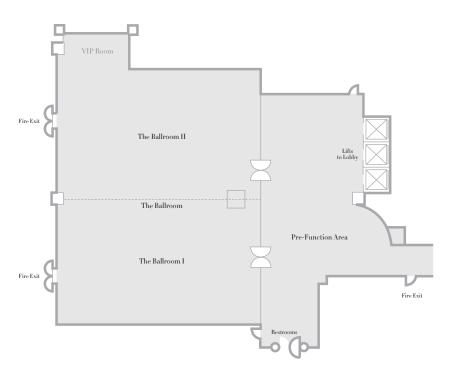

## ${\tt BALLROOM} \textbf{-} \textit{Ground floor}$

The Ballroom is 624 square meters (over 6,700 square feet) with a 6.3-meter (20-foot) ceiling. This venue can accommodate up to 500 guests for a sit-down event and up to 600 guests for a cocktail party. The Ballroom can be divided into two sections and has a spacious foyer perfect for your pre-event activities.

| Function        | Area(m²) | Banquet | Theatre | Classroom | Boardroom | U-Shape | Hollow<br>Square |
|-----------------|----------|---------|---------|-----------|-----------|---------|------------------|
| THE BALLROOM    | 624      | 450     | 500     | 350       | N/A       | 100     | 160              |
| The Ballroom I  | 296      | 200     | 300     | 170       | 100       | 80      | 100              |
| The Ballroom II | 333      | 200     | 300     | 170       | 100       | 8o      | 100              |
| Pre-Function    | 296      | N/A     | N/A     | N/A       | N/A       | N/A     | N/A              |
|                 | ٥٥٥      |         | 00000   | 000 000   | 0 0 0 0   | 000000  | 0000             |