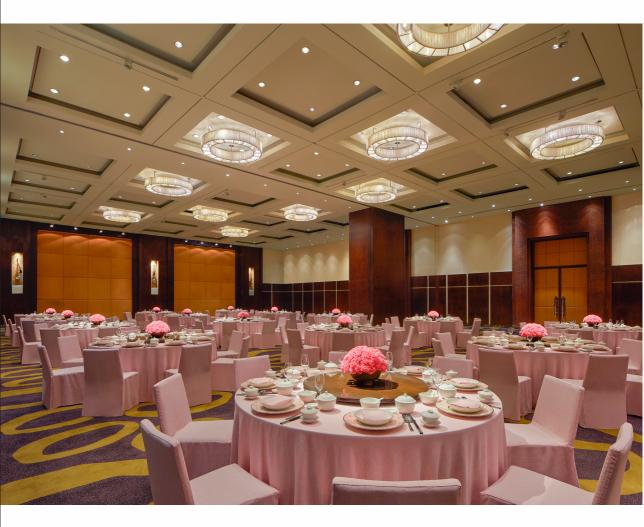

## BALLROOM - 6th floor

The Ballroom is 624 square meters (over 6,700 square feet) with a 6.3-meter (20-foot) ceiling. This venue can accommodate up to 500 guests for a sit-down event and up to 600 guests for a cocktail party. The Ballroom can be divided into two sections. Guests will surely be drawn to its contemporary design, high ceiling, and a spacious foyer perfect for your pre-function activities.