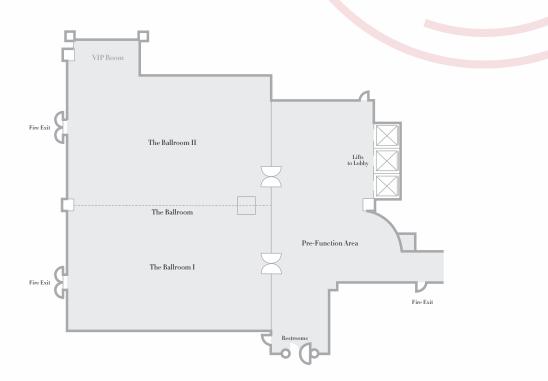

## BALLROOM - 6th floor

The Ballroom is 624 square meters (over 6,700 square feet) with a 6.3-meter (20-foot) ceiling. This venue can accommodate up to 500 guests for a sit-down event and up to 600 guests for a cocktail party. The Ballroom can be divided into two sections. Guests will surely be drawn to its contemporary design, high ceiling, and a spacious foyer perfect for your pre-function activities.

| Function        | Area(m <sup>2</sup> ) | Banquet        | Reception |
|-----------------|-----------------------|----------------|-----------|
| THE BALLROOM    | A 624                 | 450            | 600       |
| The Ballroom I  | 296                   | 200            | 300       |
| The Ballroom II | 333                   | 210            | 300       |
| Pre-Function    | 296                   | 200            | 300       |
|                 |                       | ૾ૢૢૢૢૢૢૢૢૢૢ૾ૺ૾ |           |