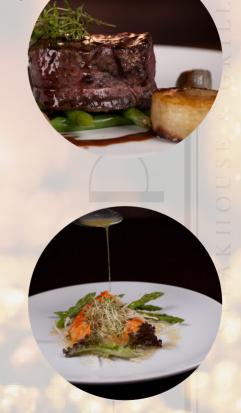

# Yuletide c Abundance at the Fireplace

Celebrate the festive season in the warm and friendly ambiance of the Fireplace.

Delight on prime meats and seafood perfectly paired with your choice of drink from local craft beers to premium wine selections.

Experience the perfect holiday dinners with our set menus especially made for the holidays.

Christmas Set Dinner Menu Php 2,500 per person 24 and 25 December

New Year's Eve Set Dinner Menu Php 3,500 per person 31 December