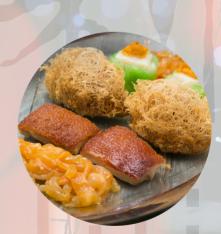

# Holiday with Oriental Flair

at Li Li Chinese Restaurant

Celebrate Christmas and New Year with a feast on Chinese culinary creations especially crafted by Chef Andy Chan for the holidays.