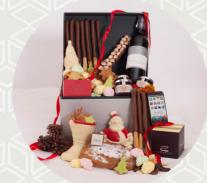

# **Christmas Hampers**

Share the abudant blessings with your family and loved ones. Choose your preferred hamper with your favorite goodies, sweets, and baked treats for a unique and personalized holiday gift.

## Hamper I - Filipino Theme at Php 5,888 per hamper

- 1 bag assorted candy (yema and polvoron), 10 pcs. each
- 1 bag coconut macaroons
- 3 pcs. chocolate tablea
- 1 homemade Christmas fruit cake loaf
- 1 homemade Christmas cookies
- 1 homemade ube jam
- 1 bag chocolate dipped dried mangoes, 5 pcs.

## Hamper II - Western Theme at Php 6,888 per hamper

- 1 chocolate box of 2 pralines with picture
- 1 box of assorted macaroons
- 1 Christmas chocolate santa (medium)
- 1 Christmas fruit cake loaf
- 1 homemade Christmas stollen (small)
- 1 homemade Christmas cookies
- 1 Wave Collection jam; box of 2 jars, 120 gms each
- 1 homemade chocolate jam

## Hamper III - Christmas Festive at Php 7,888 per hamper

#### Hamper

- 1 chocolate box of 2 pralines with picture
- 1 chocolate iPhone with box
- 1 chocolate dipped mangoes, 15 pcs.
- 1 Christmas santa (medium)
- 1 chocolate Christmas tree
- 1 chocolate grissini, 20 pcs.
- 1 yema bag, 10 pcs.
- 1 rocky road-like pastry boutique, 1 pc.
- 1 meringue box
- 1 homemade Christmas stollen (small)
- 1 homemade Christmas cookies
- 1 jam gift box of 3 assorted flavors, 120 gms each
- 1 box of pannetone, 100 gms
- 1 bottle of wine