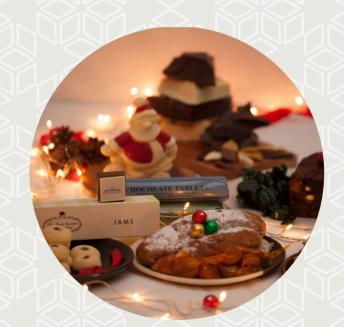

# **Christmas Hampers**

Share the abudant blessings with your family and loved ones. Choose your preferred hamper with your favorite goodies, sweets, and baked treats for a unique and personalized holiday gift.

## Hamper I - Filipino Theme at Php 5,888 per hamper

- 1 bag assorted candy (yema and polvoron), 10 pcs. each
- 1 bag coconut macaroons
- 3 pcs. chocolate tablea
- 1 homemade Christmas fruit cake loaf
- 1 homemade Christmas cookies
- 1 homemade ube jam
- 1 bag chocolate dipped dried mangoes, 5 pcs.

## Hamper II - Western Theme at Php 6,888 per hamper

- 1 chocolate box of 2 pralines with picture
- 1 box of assorted macaroons
- 1 Christmas chocolate santa (medium)
- 1 Christmas fruit cake loaf
- 1 homemade Christmas stollen (small)
- 1 homemade Christmas cookies
- 1 Wave Collection jam; box of 2 jars, 120 gms each
- 1 homemade chocolate jam

## Hamper III - Christmas Festive at Php 7,888 per hamper

#### Hamper

- 1 chocolate box of 2 pralines with picture
- 1 chocolate iPhone with box
- 1 chocolate dipped mangoes, 15 pcs.
- 1 Christmas santa (medium)
- 1 chocolate Christmas tree
- 1 chocolate grissini, 20 pcs.
- 1 yema bag, 10 pcs.
- 1 rocky road-like pastry boutique, 1 pc.
- 1 meringue box
- 1 homemade Christmas stollen (small)
- 1 homemade Christmas cookies
- 1 jam gift box of 3 assorted flavors, 120 gms each
- 1 box of pannetone, 100 gms
- 1 bottle of wine