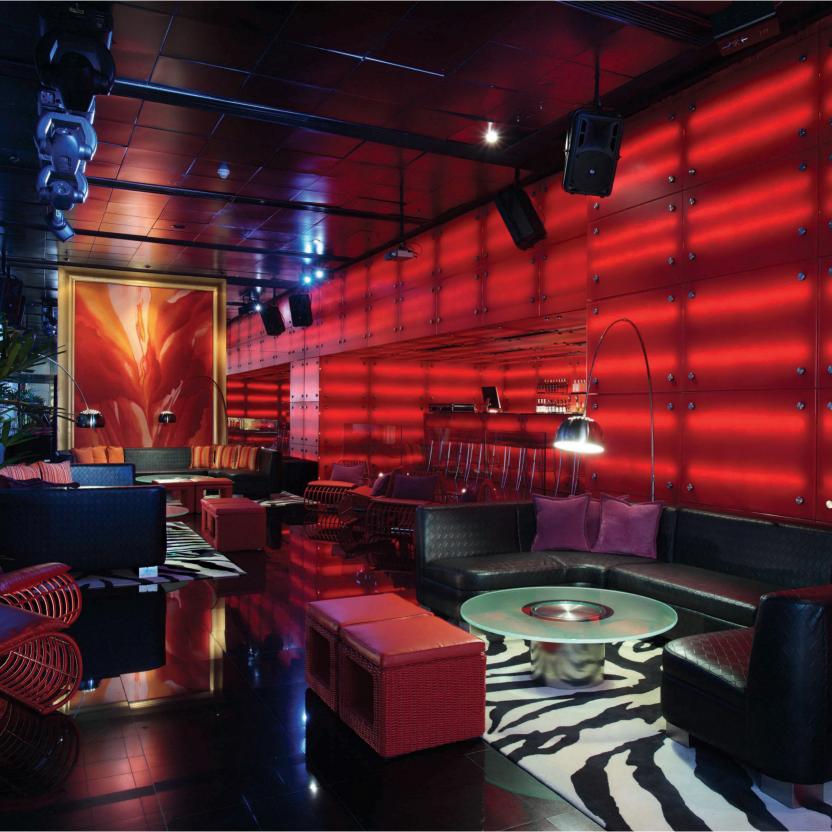

# Holiday Bash at the Music Bar

Bring out your inner pop diva or rock star persona and enjoy your holiday celebration at the Music Bar. Sing your heart out with your family and friends.

Party all night in an endless sing-along fest as you enjoy the Music Bar's private music pod complete with a wide selection of songs and irresistible culinary delights. Whether you are into mellow music or upbeat, be sure to be ready for a night of fun and entertainment.