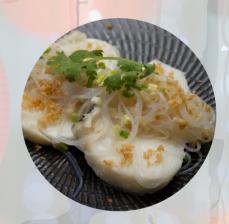

# Holiday with Oriental Flair

at Li Li Chinese Restaurant

Celebrate Christmas and New Year with a feast on Chinese culinary creations especially crafted by Chef Andy Chan for the holidays.