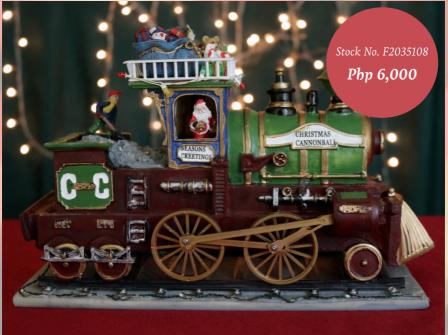

Choose from different houses displayed at the Christmas Village at the lobby and make a piece of Hope be part of your holiday tradition.

Pledge starts at Php 1,500. The *Kythe Foundation Christmas Village* will be on display until the 5th of January 2017.