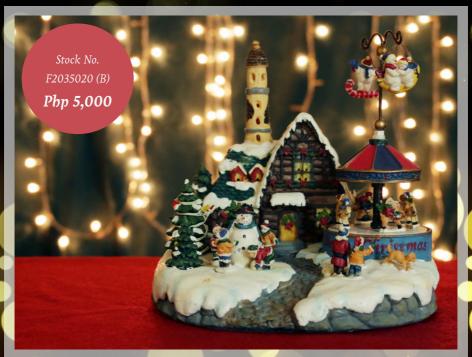

Choose from different houses displayed at the Christmas Village at the lobby and make a piece of Hope be part of your holiday tradition.

Pledge starts at Php 1,500. The *Kythe Foundation Christmas Village* will be on display until the 5th of January 2017.