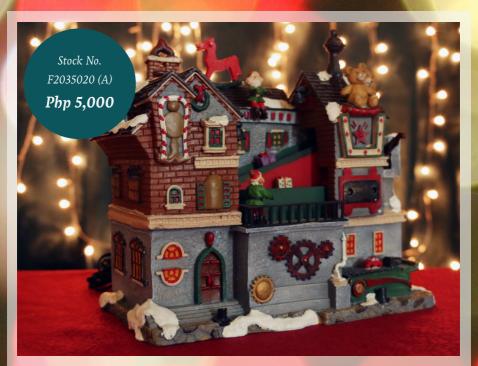

Choose from different houses displayed at the Christmas Village at the lobby and make a piece of Hope be part of your holiday tradition.

Pledge starts at Php 1,500. The *Kythe Foundation Christmas Village* will be on display until the 5th of January 2017.