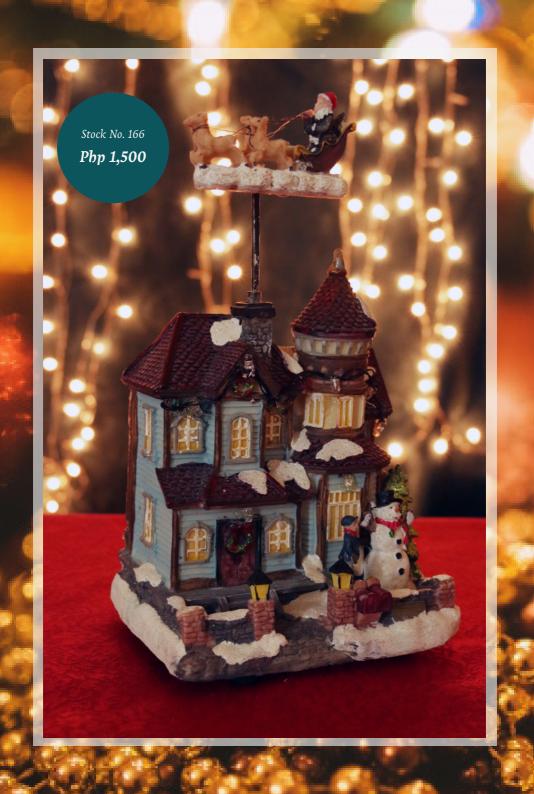

Highlighting our holiday celebration is the launch of our fund-raising campaign for the benefit of *Kythe Foundation*.

In our advocacy to give hope and improve the quality of life of kids with cancer and chronic illness, we are launching the *Kythe Foundation - Christmas Village for a Cause.*Make your pledge of donation and have a house named after you.

Choose from different houses displayed at the Christmas Village at the lobby and make a piece of Hope be part of your holiday tradition.

Pledge starts at Php 1,500. The *Kythe Foundation Christmas Village* will be on display until the 5th of January 2017.