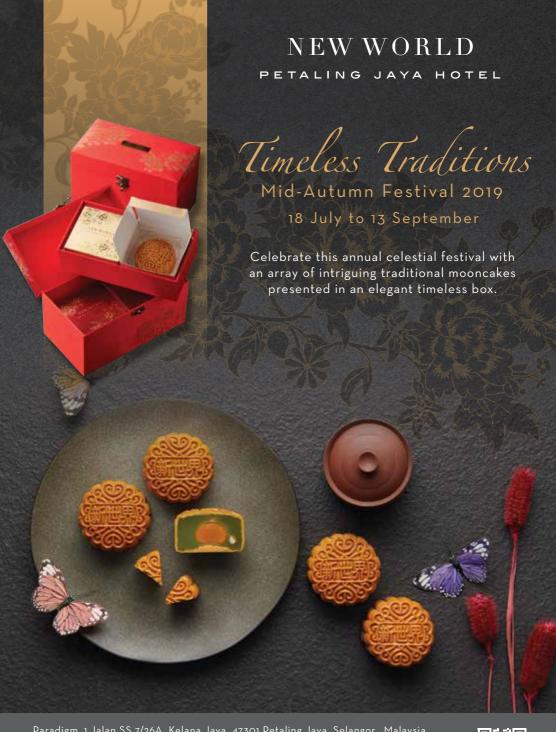

## Mooncake Gift Box Advance Purchase 18 July to 31 August

15% off \*Paid by 31 August

## **Bulk Orders:**

- 20% off for purchases of 25 to 50 boxes
- 25% off for purchases of 51 boxes and above An advance notice of seven (7) days is required for bulk orders.

\*All exclusive offers only applicable to Mooncake Gift Box.

## Mooncake Order Form 2019

| PACKAGE                                                                                                    | Price (RM) | Qty | Total (RM) | Choice of (Choose Two)        | Qty |
|------------------------------------------------------------------------------------------------------------|------------|-----|------------|-------------------------------|-----|
| Mooncake Gift Box<br>consists of 4 pieces of<br>baked mooncakes<br>(Red Bean + White Lotus<br>+ 2 choices) |            |     |            | Durian                        | 1   |
|                                                                                                            |            |     |            | Longan Wolfberries            |     |
|                                                                                                            | 128        |     |            | Lotus with Single Yolk        | 1   |
|                                                                                                            |            |     |            | Pandan Lotus with Single Yolk |     |
| · 2 choicesy                                                                                               |            |     |            | Mixed Nuts                    |     |