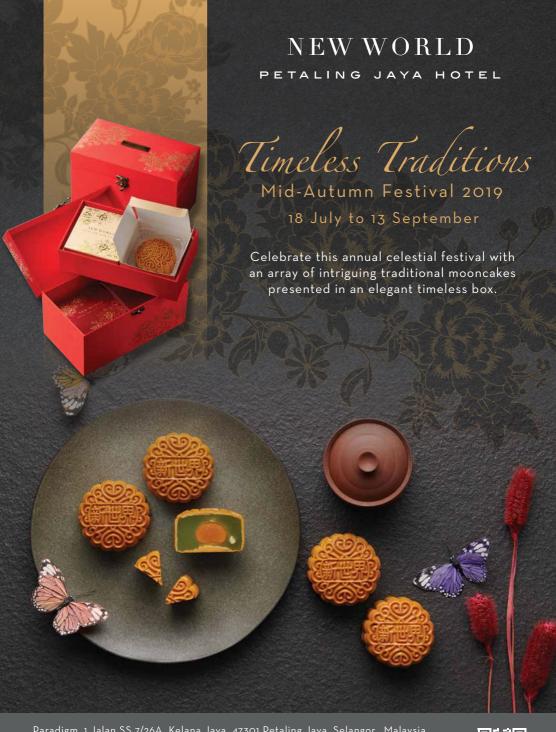

## Mooncake Order Form 2019

|                                                                                                            |     |  | Choice of (Choose Two)        | Qty     |
|------------------------------------------------------------------------------------------------------------|-----|--|-------------------------------|---------|
| Mooncake Gift Box<br>consists of 4 pieces of<br>baked mooncakes<br>(Red Bean + White Lotus<br>+ 2 choices) | 128 |  | Durian                        |         |
|                                                                                                            |     |  | Longan Wolfberries            | 400     |
|                                                                                                            |     |  | Lotus with Single Yolk        | 7-1     |
|                                                                                                            |     |  | Pandan Lotus with Single Yolk |         |
|                                                                                                            |     |  | Mixed Nuts                    | 14 Visi |
|                                                                                                            |     |  |                               |         |