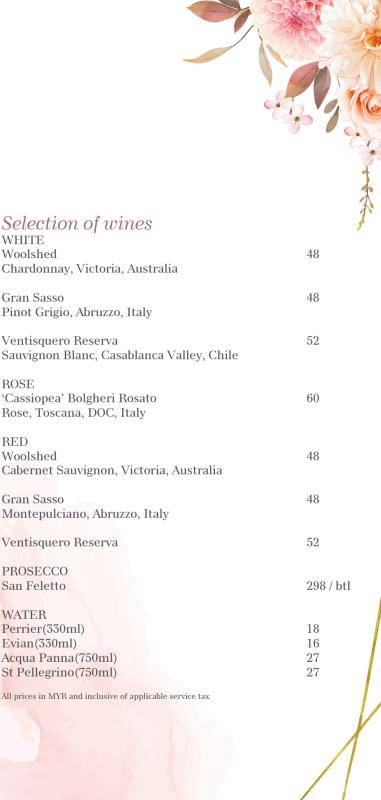

### TEA

English Breakfast Organic Earl Grey Jasmine Japanese Sencha

All prices in MYR and inclusive of applicable service tax

WHITE Woolshed

Gran Sasso

ROSE

RED Woolshed

Gran Sasso

PROSECCO San Feletto

Evian(330ml)

Acqua Panna(750ml) St Pellegrino(750ml)

WATER Perrier(330ml)

Ventisquero Reserva

Ventisquero Reserva