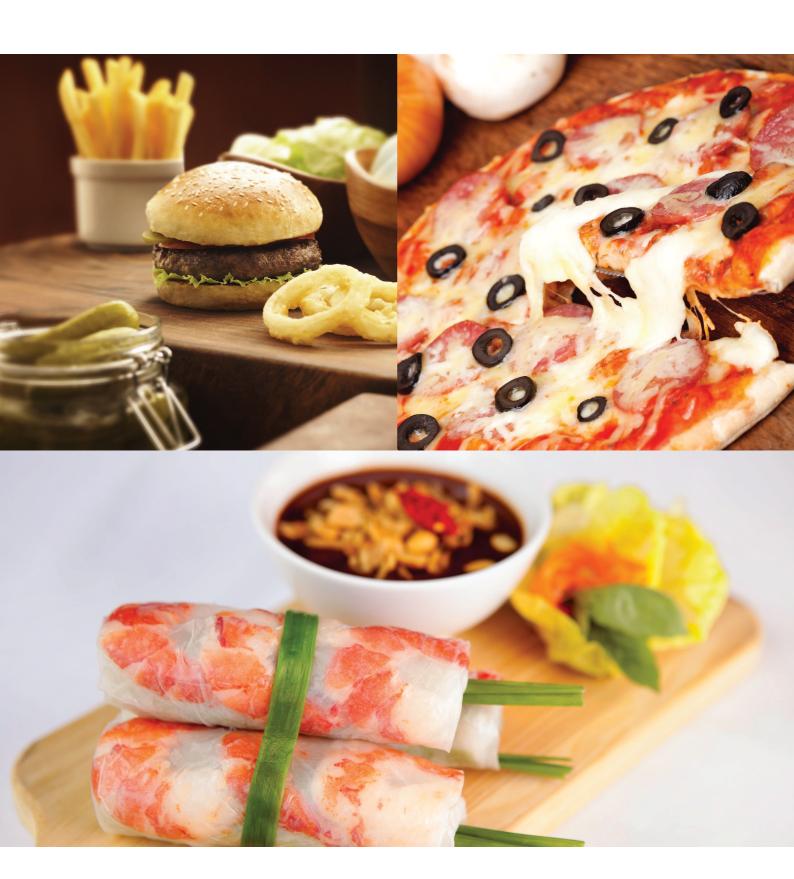

| Pomelo salad  Poached prawns, mango mayonnaise                                                            | 270.000 |
|-----------------------------------------------------------------------------------------------------------|---------|
| Gỏi cuốn<br>Fresh rice paper, prawn, pork, fresh vermicelli, fish sauce, peanut sauce                     | 250.000 |
| Gà xiên que nướng<br>Chili lemongrass chicken skewer, peanut sauce                                        | 250.000 |
| "Bánh $Mi$ " Vietnamese baguette Cold cuts, pork pate, mayonnaise, pickled vegetables                     | 200.000 |
| Club sandwich White or rye toast, chicken, lettuce, tomato, egg, bacon                                    | 250.000 |
| Bacon cheese burger<br>100% Australian Beef, bacon, Swiss cheese, lettuce, pickles, grilled onion, tomato | 250.000 |
| Calzonetti  Mushroom, spicy salami, sundried tomato, capsicum                                             | 200.000 |
| Quattro Stagioni pizza  Chicken, artichoke hearts, ham, mushroom, tomato sauce                            | 200.000 |
| Frutti di mare pizza Assorted seafood, herbs, tomato sauce, mozzarella cheese                             | 200.000 |
| Splash sundae  Dragon fruit, mango, passion fruit, vanilla ice cream                                      | 140.000 |
| Banana split Banana fruit, vanilla, chocolate, strawberry ice cream                                       | 140.000 |