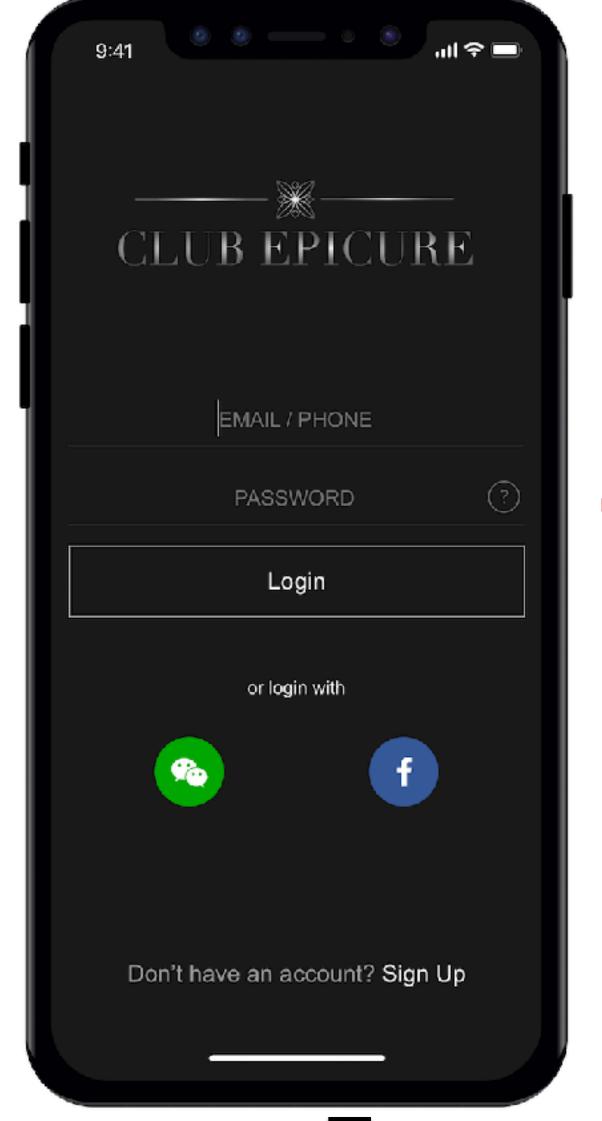

#### 2.1 Sign Up

Press T&C

#### 2.1.1 Privacy Policy Statement

Press Forgot Password "?"

2.2.1 By Email

2.2.2
By Phone
No.