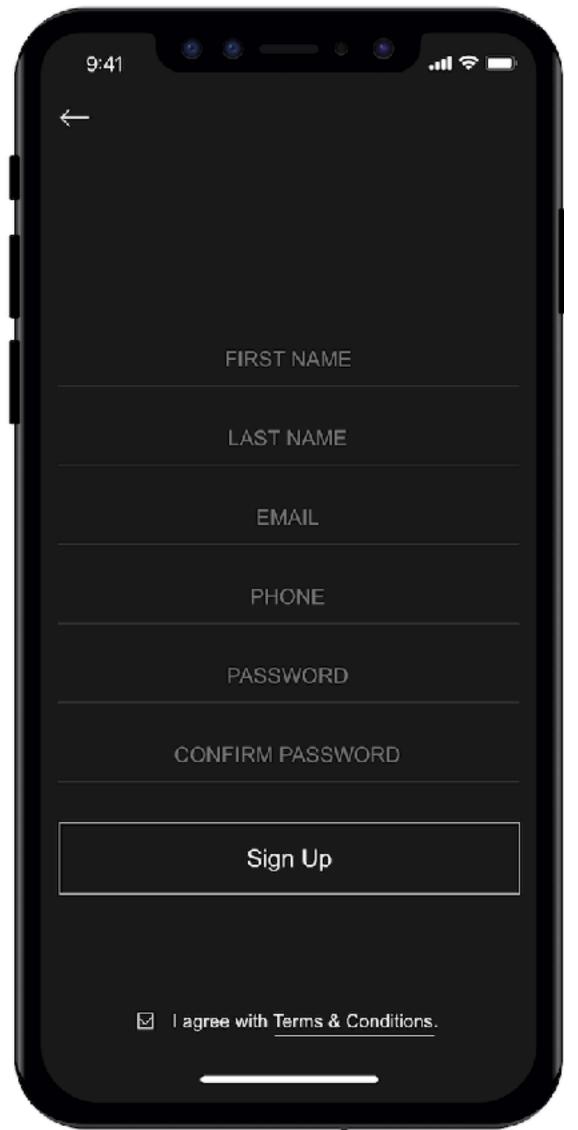

# Club Epicure

### 1 Launch Screen











2.1

Press Sign Up







View Map

#### 2.1 Sign Up



Press T&C

#### 2.1.1 Privacy Policy Statement







Press Forgot Password "?"





2.2.1 By Email



2.2.2
By Phone
No.



### 2.2.1 Send to Email



Press Send



### **Send to Phone**



Press Send



Input 4-digit Code

We just sent a code to 18066613280.

Enter the 4-digit code in that message.

Confirm New

Password

7 PGRS

MNO

9 wxxz

 $\otimes$ 



We just sent a code to 18066613280. Enter the 4-digit code in that message 0 5 8 9 Next

Press Next to Create New Password

3

6

9 wxyz

 $\otimes$ 



3 D

Discover\_hotel info

**EXPLORE NEW WORLD MANILA BAY HOTEL** NEW WORLD MAKATI HOTEL 7 523 mi 899 47370 3.1



3.2 Overview



3.3 Review





Select New World Manila Bay Hotel





Order

### 3.4 Order



Scan Success



Choose Item



Place Order Dine-in

Scan QR Code



Cart