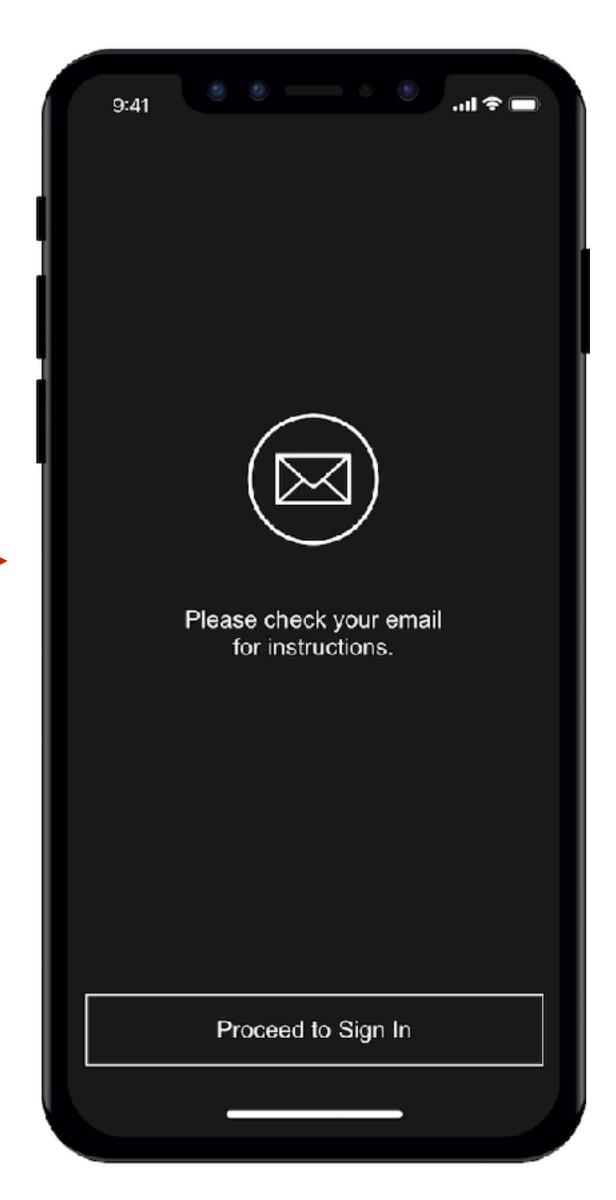

#### 2.1.1 Privacy Policy Statement

Press Forgot Password "?"

2.2.1 By Email

2.2.2
By Phone
No.

### 2.2.1 Send to Email

Press Send