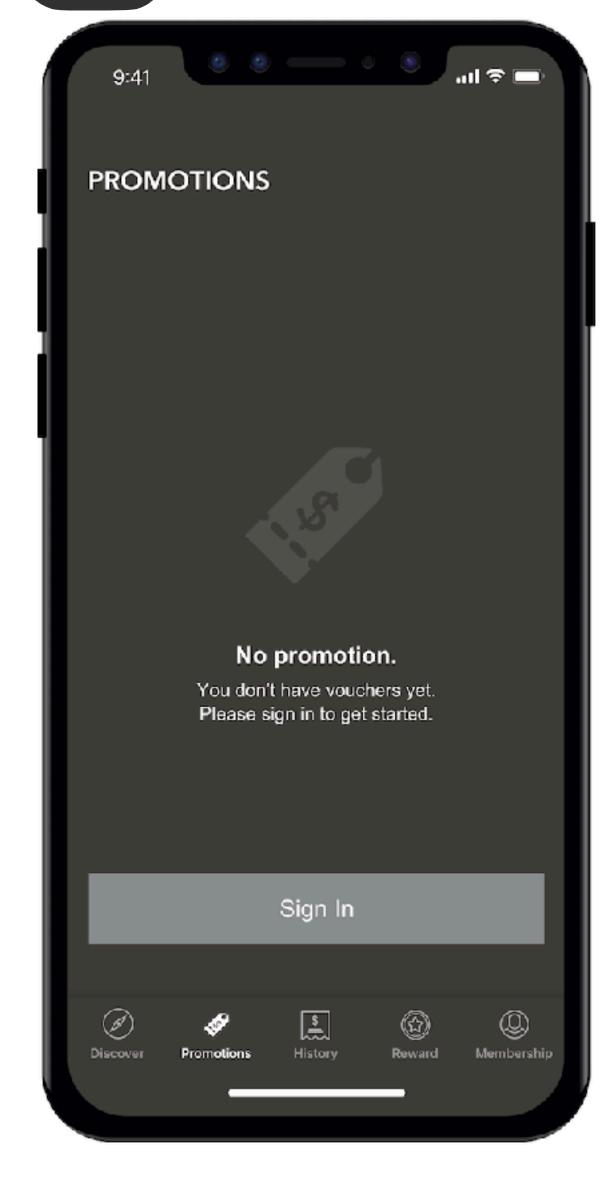

#### 4.1 Promotions Detail

5 History

Select Order

5.1 Order Detail

5.2 before sign-in

6 Reward

Redeem 20% off Voucher 6.1 Redeem

6.2 before sign-in