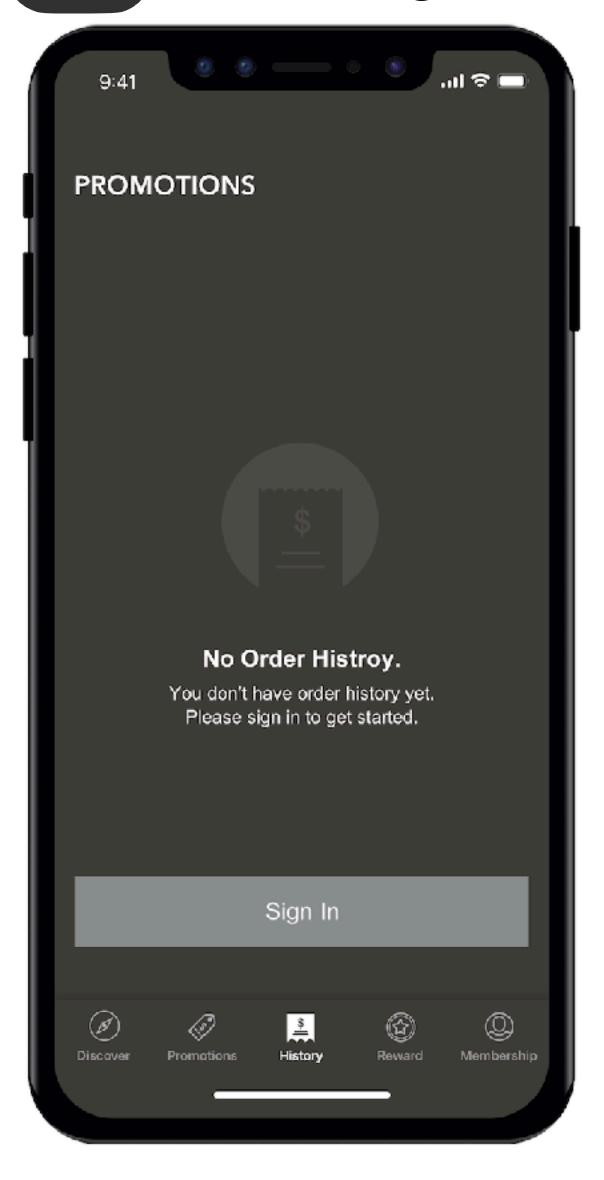

#### 4.1 Promotions Detail

5 History

Select Order

5.1 Order Detail

5.2 before sign-in

6 Reward

Redeem 20% off Voucher 6.1 Redeem

6.2 before sign-in