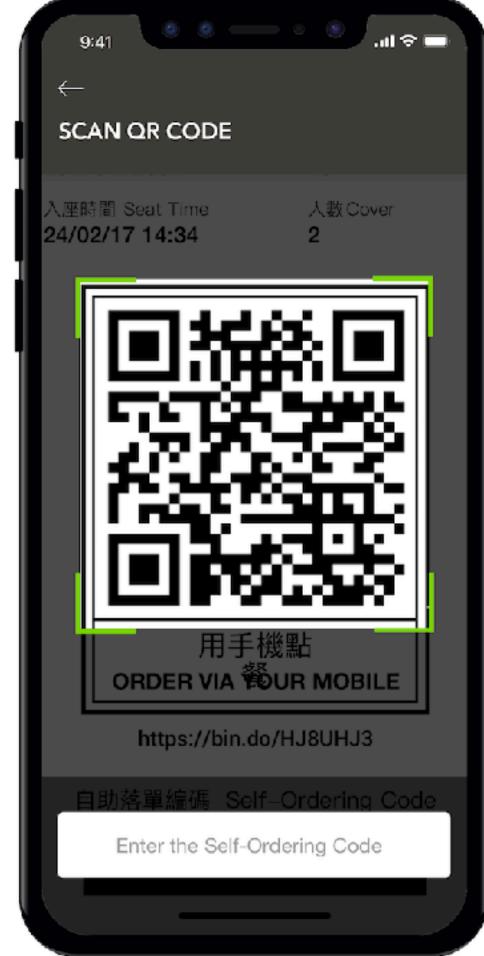

### 3.4 Order

Scan Success

Choose Item

Place Order Dine-in

Scan QR Code

Cart

Place Order