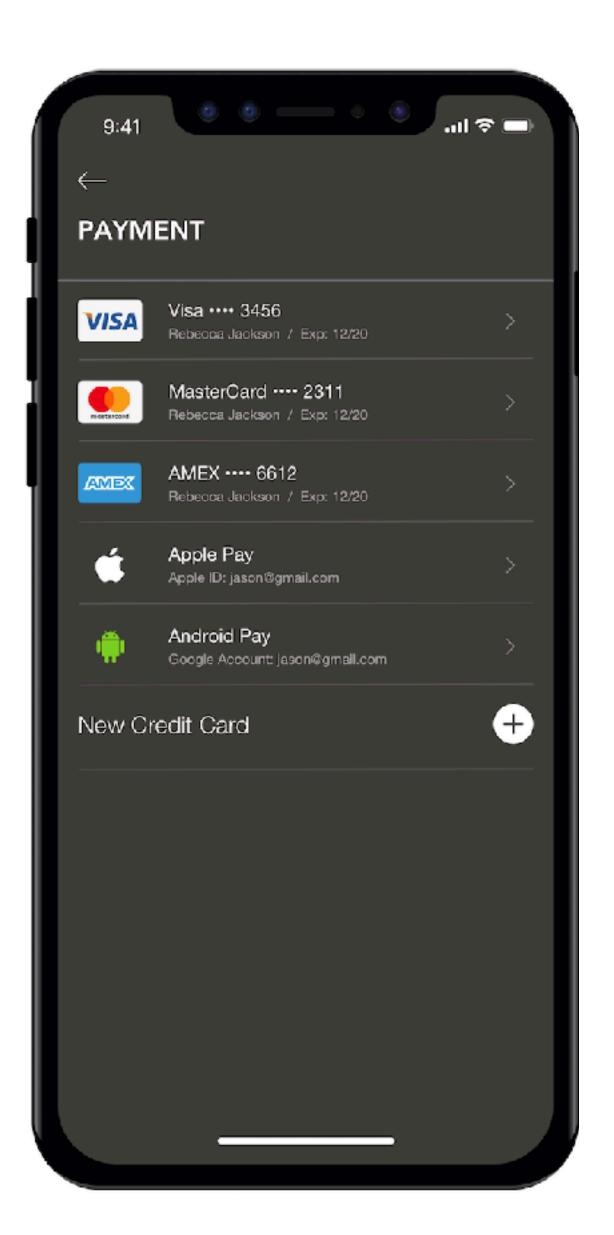

er the 4-digit code in that message 0 5 8 9 Next

Press Next to Create New Password

3

6

9 wxyz

 $\otimes$ 



3 D

Discover\_hotel info

**EXPLORE NEW WORLD MANILA BAY HOTEL** NEW WORLD MAKATI HOTEL 7 523 mi 899 47370 3.1



3.2 Overview



3.3 Review





Select New World Manila Bay Hotel





Order

### 3.4 Order



Scan Success



Choose Item



Place Order Dine-in

Scan QR Code



Cart





Place Order





### Payment Method





#### Payment Method





#### 4 Promotion



Click 35% Voucher

#### 4.1 Promotions Detail













5 History



Select Order

5.1 Order Detail



5.2 before sign-in







6 Reward



Redeem 20% off Voucher 6.1 Redeem



6.2 before sign-in



#### 7 Membership



**Edit Profile** 

My QR Code

Scan QR Code







### Upgrade



Press Pay to Upgrade



## Thank You.