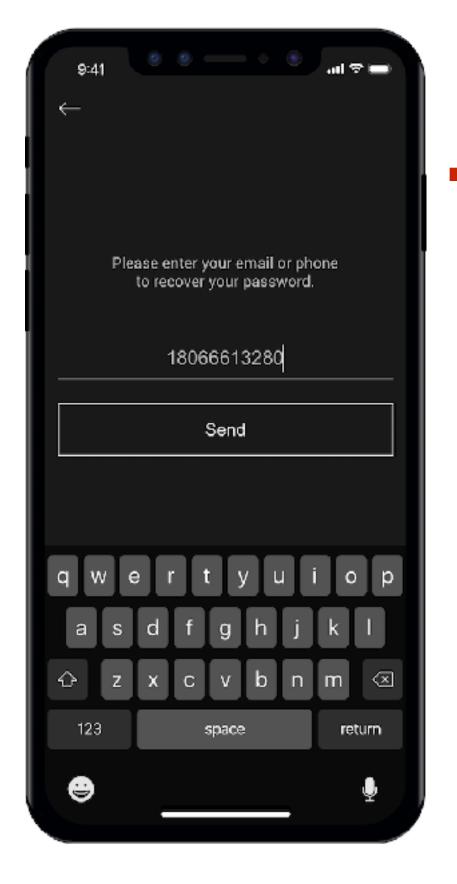

### **Send to Phone**

Press Send

Input 4-digit Code

We just sent a code to 18066613280.

Enter the 4-digit code in that message.

Confirm New

Password

7 PGRS