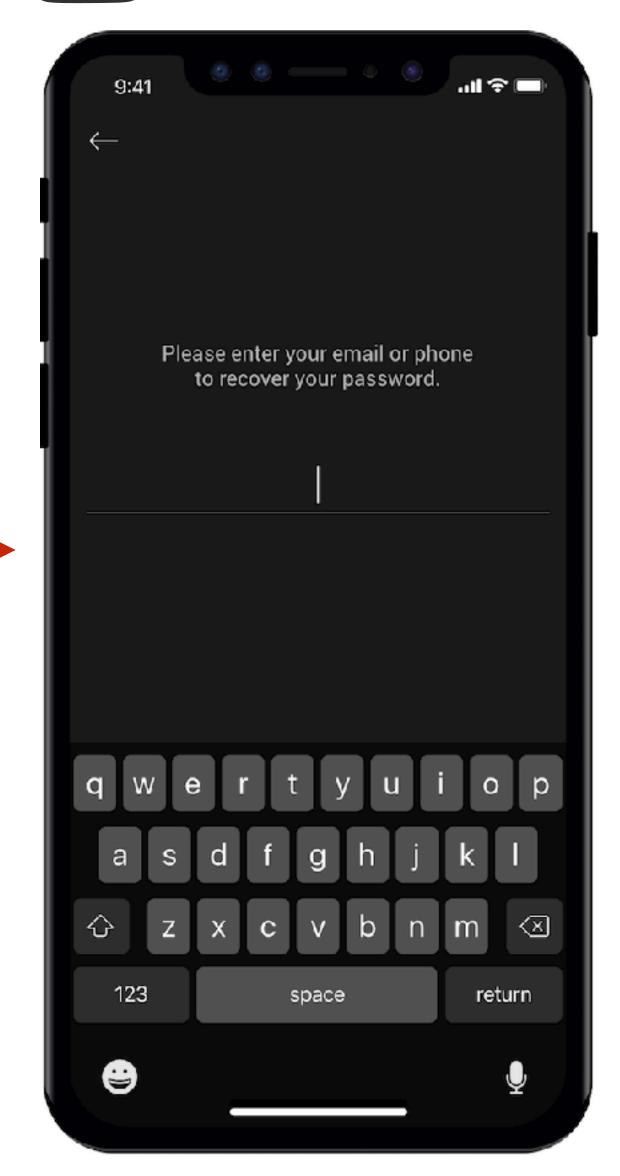

#### 2.1.1 Privacy Policy Statement

Press Forgot Password "?"

2.2.1 By Email

2.2.2
By Phone
No.