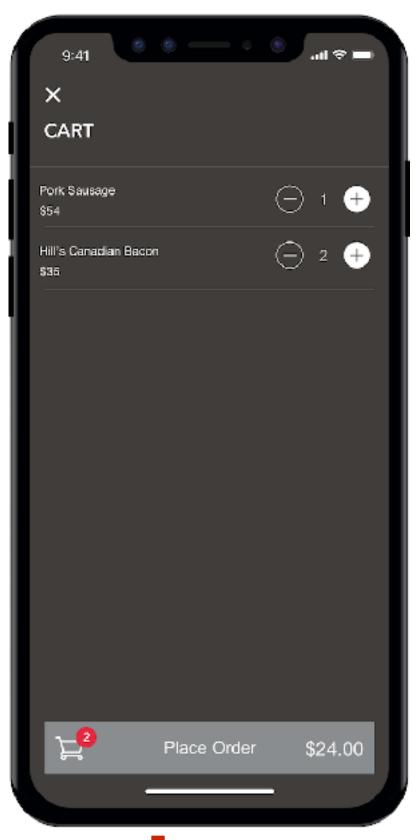

### 3.4 Order

Scan Success

Choose Item

Place Order Dine-in

Scan QR Code

Cart

Place Order