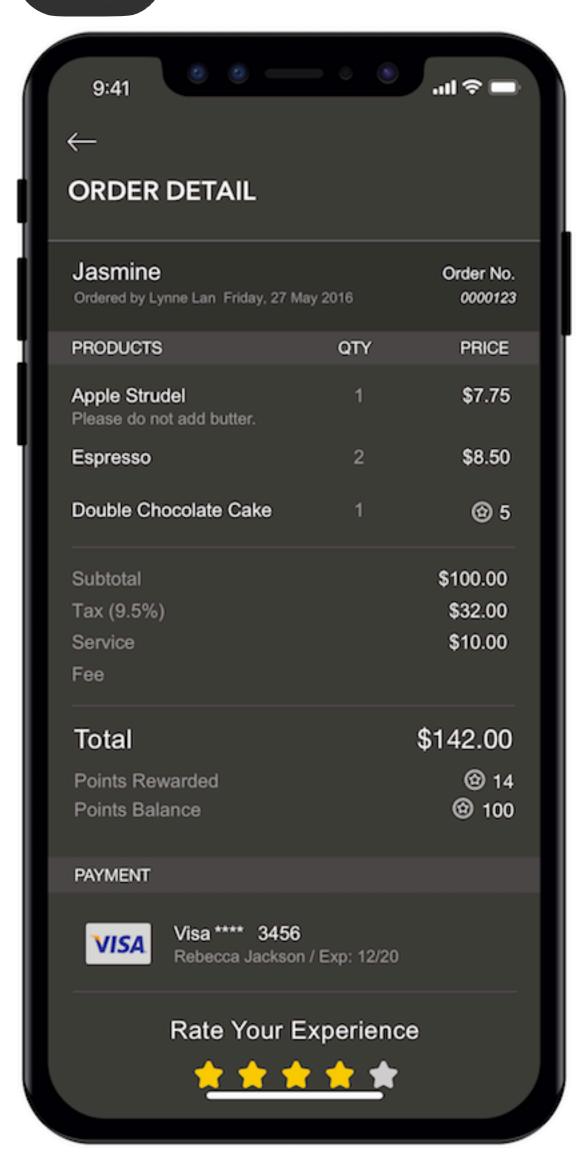

#### 4.1 Promotions Detail

5 History

Select Order

5.1 Order Detail

5.2 before sign-in

6 Reward

Redeem 20% off Voucher 6.1 Redeem

6.2 before sign-in