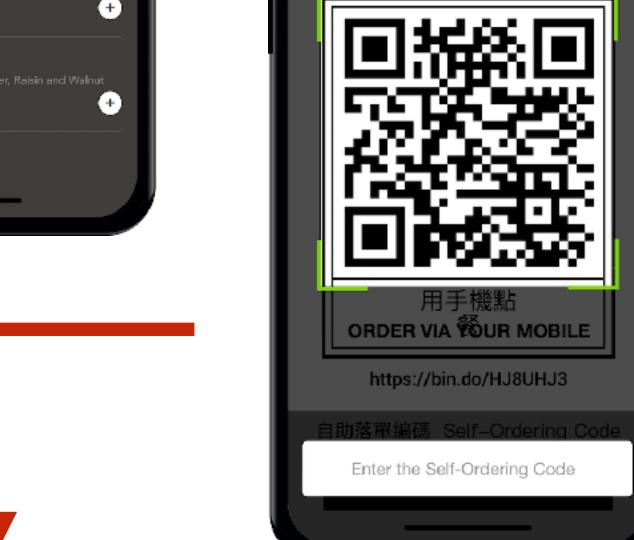

### 3.4 Order

Scan Success

Choose Item

Place Order Dine-in

Scan QR Code

Cart

Place Order