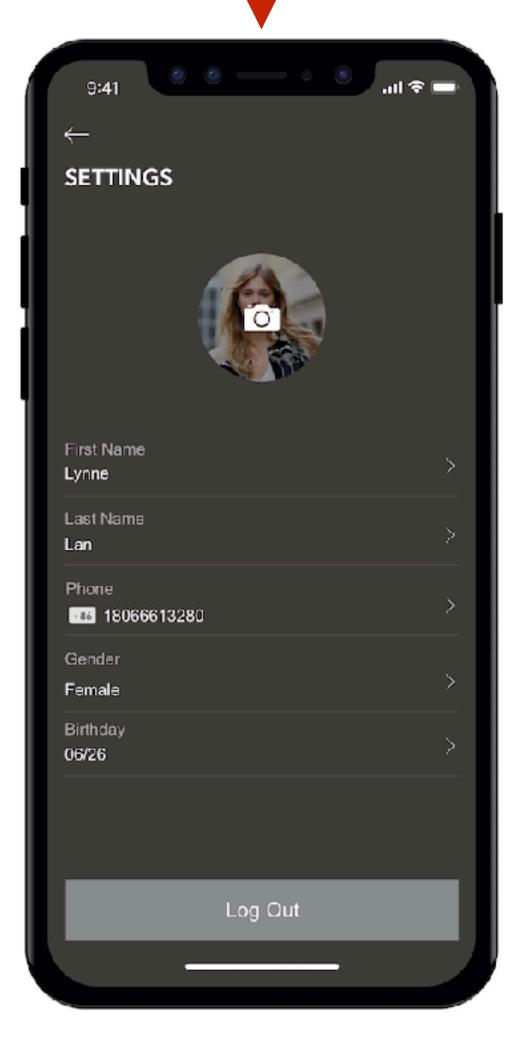

We just sent a code to 18066613280. Enter the 4-digit code in that message 0 5 8 9 Next

Press Next to Create New Password

3

6

9 wxyz

 $\otimes$ 



3 D

Discover\_hotel info

**EXPLORE NEW WORLD MANILA BAY HOTEL** NEW WORLD MAKATI HOTEL 7 523 mi 899 47370 3.1



3.2 Overview



3.3 Review





Select New World Manila Bay Hotel





Order

### 3.4 Order



Scan Success



Choose Item



Place Order Dine-in

Scan QR Code



Cart





Place Order





### Payment Method





#### Payment Method





#### 4 Promotion



Click 35% Voucher

#### 4.1 Promotions Detail













5 History



Select Order

5.1 Order Detail



5.2 before sign-in







6 Reward



Redeem 20% off Voucher 6.1 Redeem



6.2 before sign-in



#### 7 Membership



**Edit Profile** 

My QR Code

Scan QR Code







### Upgrade



Press Pay to Upgrade



## Thank You.