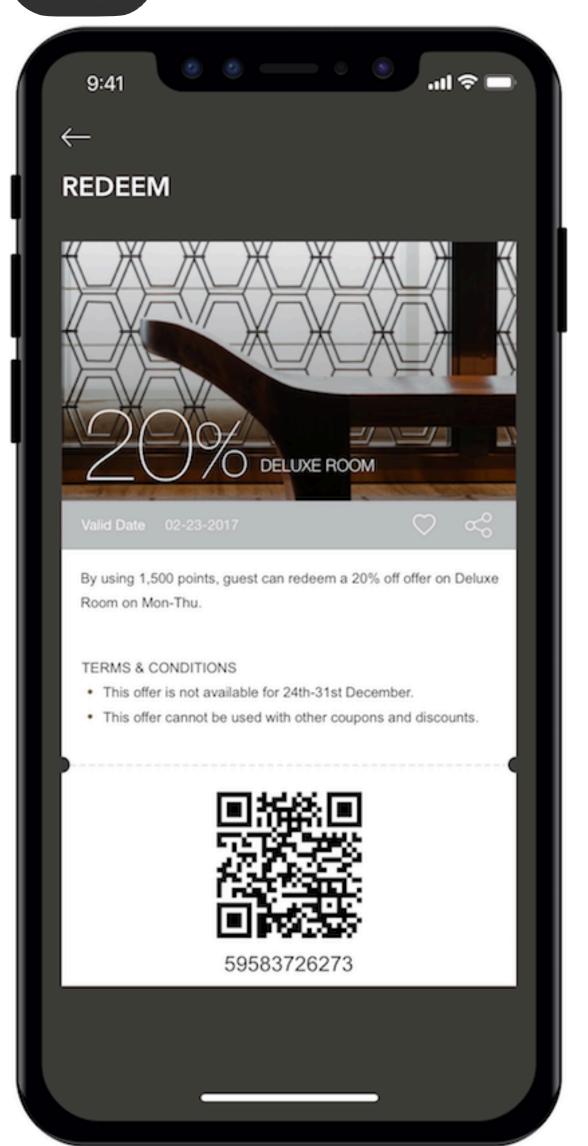

#### 4.1 Promotions Detail

5 History

Select Order

5.1 Order Detail

5.2 before sign-in

6 Reward

Redeem 20% off Voucher 6.1 Redeem

6.2 before sign-in