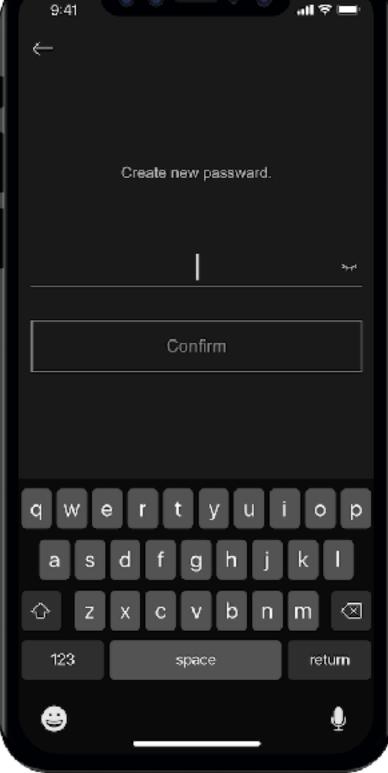

### **Send to Phone**

Press Send

Input 4-digit Code

We just sent a code to 18066613280.

Enter the 4-digit code in that message.

Confirm New

Password

7 PGRS

MNO

9 wxxz

 $\otimes$ 

We just sent a code to 18066613280. Enter the 4-digit code in that message 0 5 8 9 Next

Press Next to Create New Password

3

6

9 wxyz