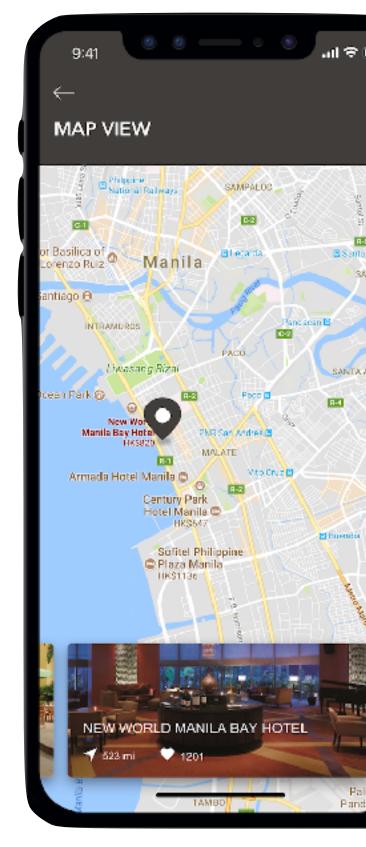

# Club Epicure

### 1 Launch Screen











2.1

Press Sign Up







View Map

#### 2.1 Sign Up



Press T&C

#### 2.1.1 Privacy Policy Statement







Press Forgot Password "?"





2.2.1 By Email



2.2.2
By Phone
No.



### 2.2.1 Send to Email



Press Send



### **Send to Phone**



Press Send



Input 4-digit Code

We just sent a code to 18066613280.

Enter the 4-digit code in that message.

Confirm New

Password

7 PGRS

MNO

9 wxxz

 $\otimes$ 



We just sent a code to 18066613280. Enter the 4-digit code in that message 0 5 8 9 Next

Press Next to Create New Password

3

6

9 wxyz

 $\otimes$ 



3 D

Discover\_hotel info

**EXPLORE NEW WORLD MANILA BAY HOTEL** NEW WORLD MAKATI HOTEL 7 523 mi 899 47370 3.1



3.2 Overview



3.3 Review





Select New World Manila Bay Hotel





Order

### 3.4 Order



Scan Success



C