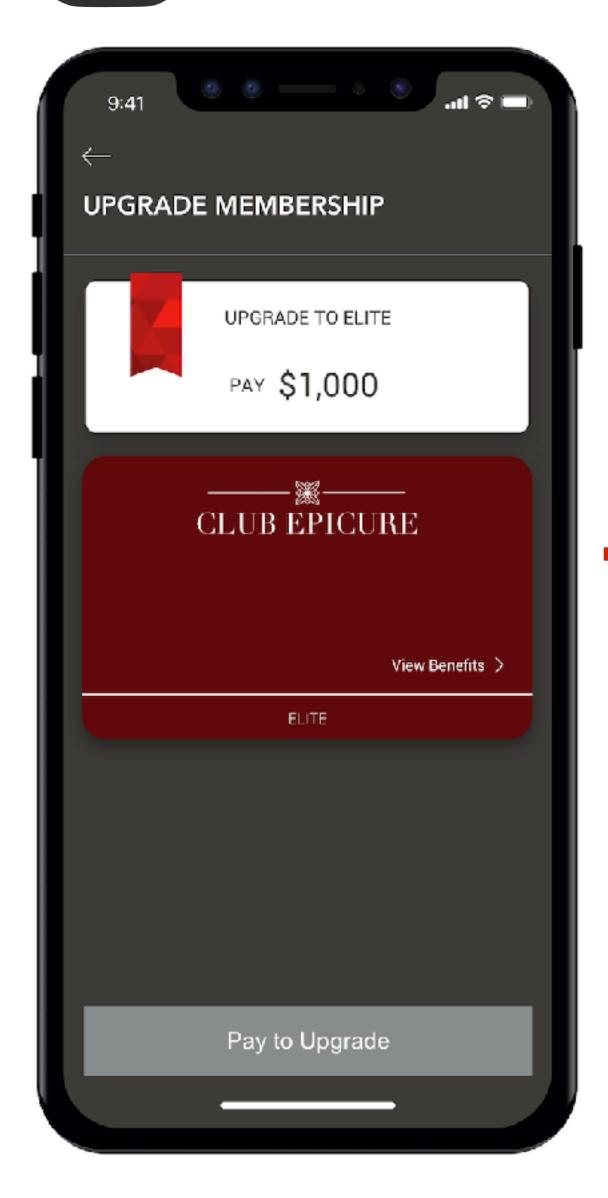

code to 18066613280. Enter the 4-digit code in that message 0 5 8 9 Next

Press Next to Create New Password

3

6

9 wxyz

 $\otimes$ 



3 D

Discover\_hotel info

**EXPLORE NEW WORLD MANILA BAY HOTEL** NEW WORLD MAKATI HOTEL 7 523 mi 899 47370 3.1



3.2 Overview



3.3 Review





Select New World Manila Bay Hotel





Order

### 3.4 Order



Scan Success



Choose Item



Place Order Dine-in

Scan QR Code



Cart





Place Order





### Payment Method





#### Payment Method





#### 4 Promotion



Click 35% Voucher

#### 4.1 Promotions Detail













5 History



Select Order

5.1 Order Detail



5.2 before sign-in







6 Reward



Redeem 20% off Voucher 6.1 Redeem



6.2 before sign-in



#### 7 Membership



**Edit Profile** 

My QR Code

Scan QR Code







### Upgrade



Press Pay to Upgrade



## Thank You.