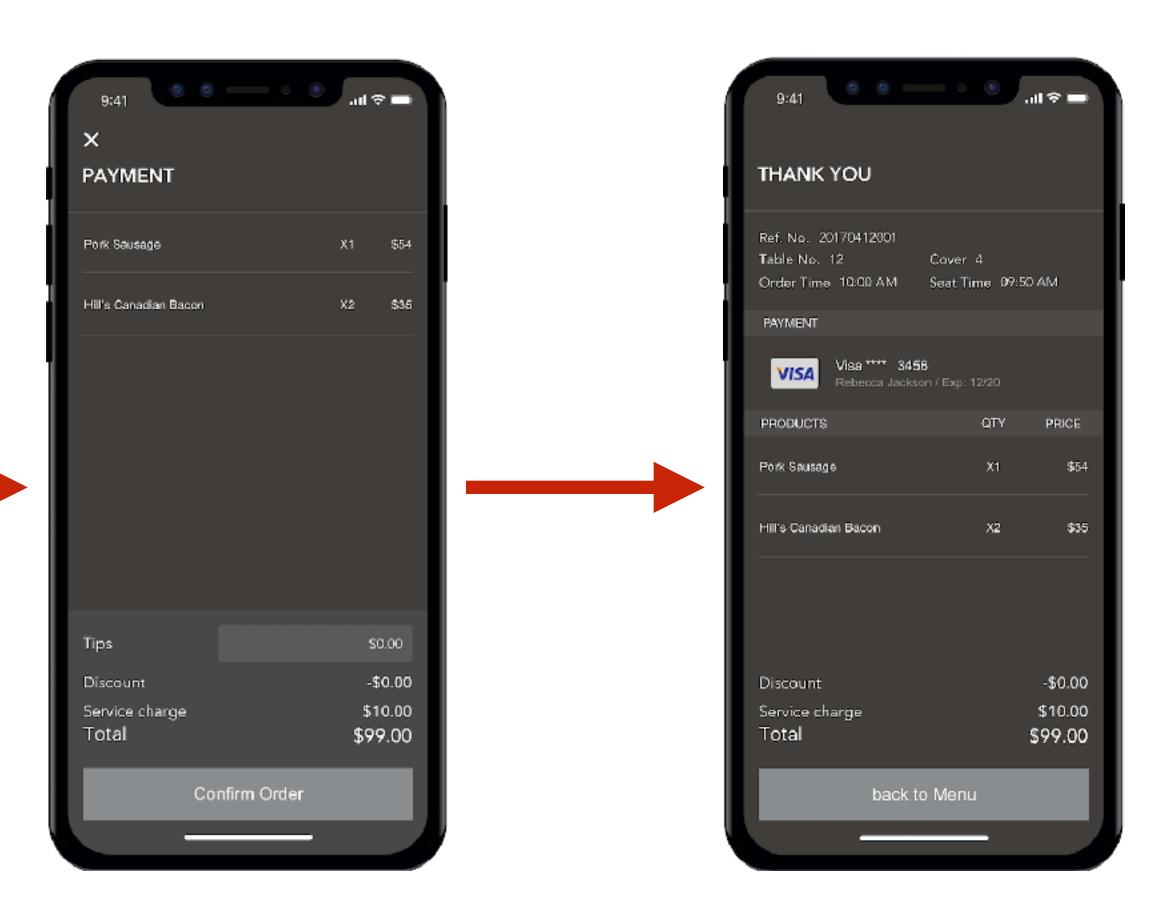

t Password "?"





2.2.1 By Email



2.2.2
By Phone
No.



### 2.2.1 Send to Email



Press Send



### **Send to Phone**



Press Send



Input 4-digit Code

We just sent a code to 18066613280.

Enter the 4-digit code in that message.

Confirm New

Password

7 PGRS

MNO

9 wxxz

 $\otimes$ 



We just sent a code to 18066613280. Enter the 4-digit code in that message 0 5 8 9 Next

Press Next to Create New Password

3

6

9 wxyz

 $\otimes$ 



3 D

Discover\_hotel info

**EXPLORE NEW WORLD MANILA BAY HOTEL** NEW WORLD MAKATI HOTEL 7 523 mi 899 47370 3.1



3.2 Overview



3.3 Review





Select New World Manila Bay Hotel





Order

### 3.4 Order



Scan Success



Choose Item



Place Order Dine-in

Scan QR Code



Cart





Place Order





### Payment Method





#### Payment Method





#### 4 Promotion



Click 35% Voucher

#### 4.1 Promotions Detail













5 History



Select Order

5.1 Order Detail



5.2 before sign-in







6 Reward



Redeem 20% off Voucher 6.1 Redeem



6.2 before sign-in



#### 7 Membership



**Edit Profile** 

My QR Code

Scan QR Code







### Upgrade



Press Pay to Upgrade



## Thank You.