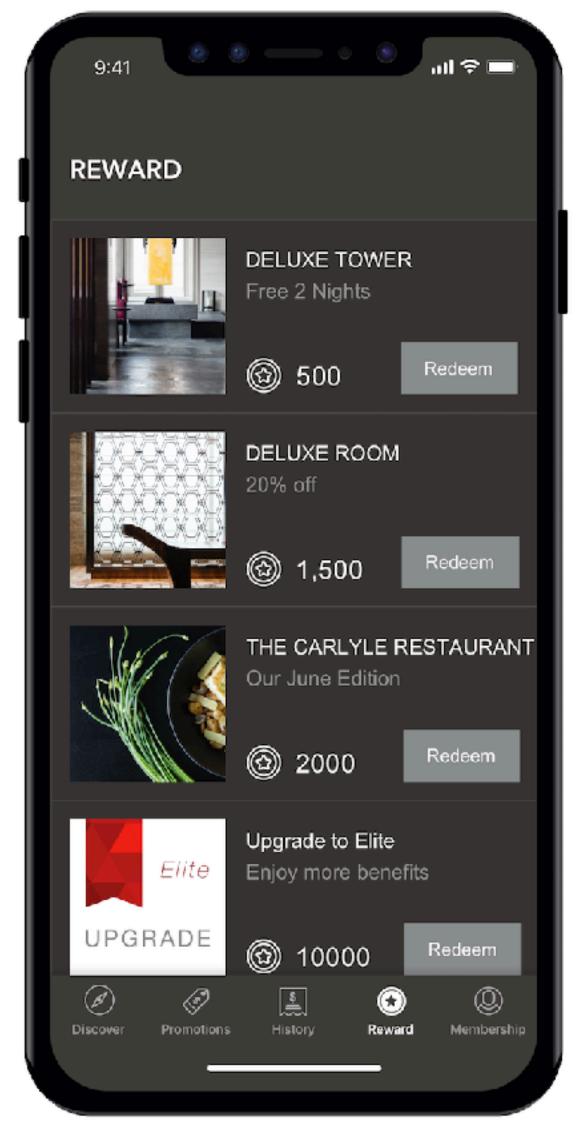

#### 4.1 Promotions Detail

5 History

Select Order

5.1 Order Detail

5.2 before sign-in

6 Reward

Redeem 20% off Voucher 6.1 Redeem

6.2 before sign-in