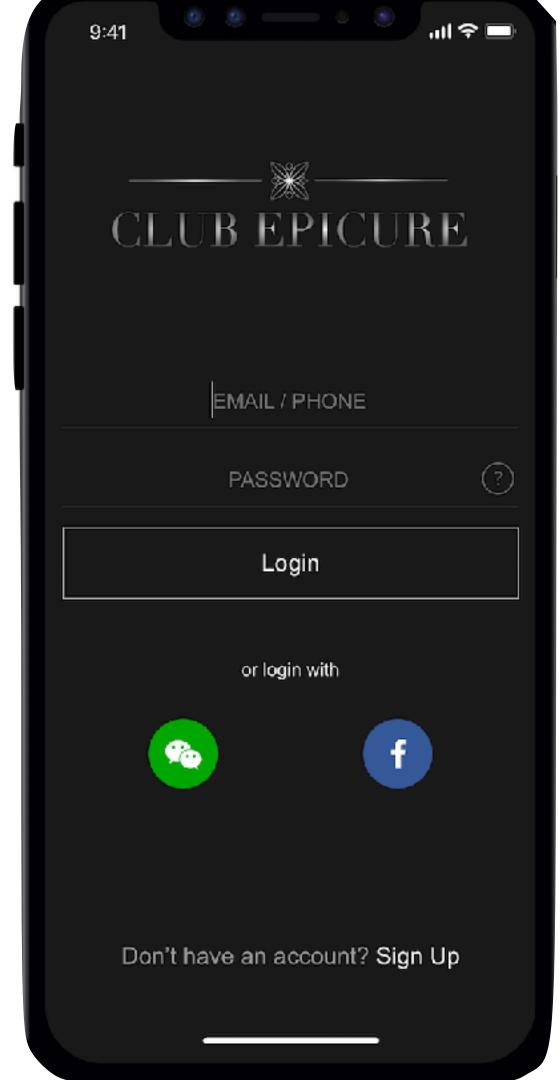

# Club Epicure

### 1 Launch Screen











2.1

Press Sign Up







View Map

#### 2.1 Sign Up



Press T&C

#### 2.1.1 Privacy Policy Statement







Press Forgot Password "?"





2.2.1 By Email



2.2.2
By Phone
No.



### 2.2.1 Send to Email



Press Send



### **Send to Phone**



Press Send



Input 4-digit Code

We just sent a code to 18066613280.

Enter the 4-digit code in that message.

Confirm New

Password

7 PGRS

MNO

9 wxxz

 $\otimes$ 



We just sent a code to 18066613280. Enter the 4-digit code in that message 0 5 8 9 Next

Press Next to Create New Password

3

6

9 wxyz

 $\otimes$ 



3 D

Discover\_hotel info

**EXPLORE NEW WORLD MANILA BAY HOTEL** NEW WORLD MAKATI HOTEL 7 523 mi 899 47370 3.1



3.2 Overview



3.3 Review





Select New World Manila Bay Hotel





Order

### 3.4 Order



Scan Success



Choose Item



Place Order Dine-in

Scan QR Code



Cart





Place Order





### Payment Method





#### Pay