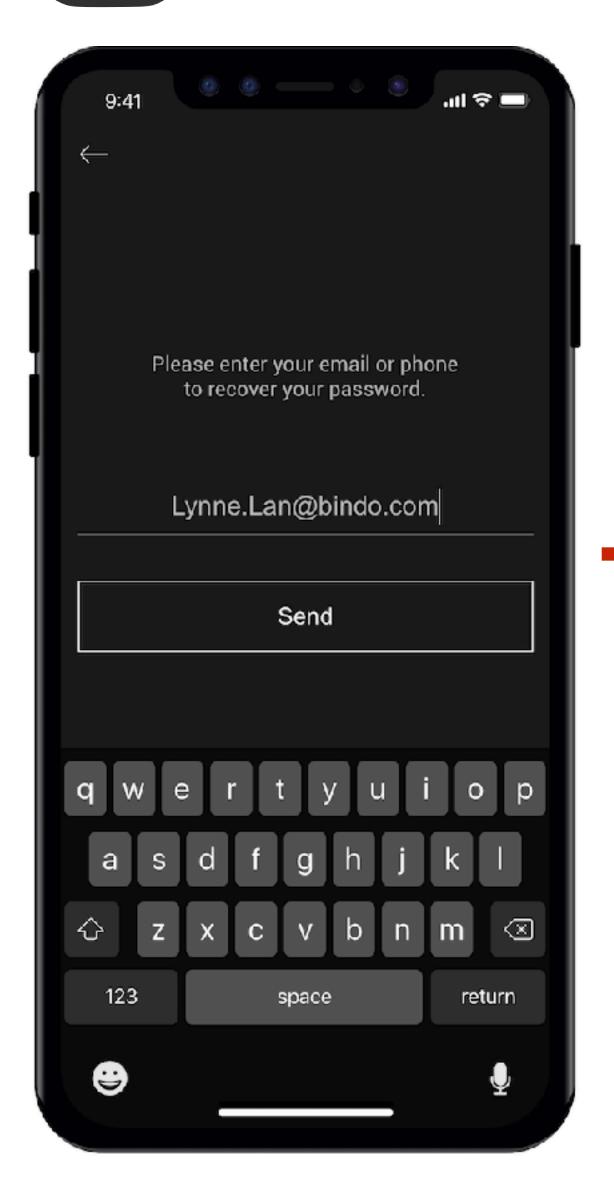

# Club Epicure

### 1 Launch Screen











2.1

Press Sign Up







View Map

#### 2.1 Sign Up



Press T&C

#### 2.1.1 Privacy Policy Statement







Press Forgot Password "?"





2.2.1 By Email



2.2.2
By Phone
No.



### 2.2.1 Send to Email



Press Send



### **Send to Phone**



Press Send



Input 4-digit Code

We just sent a code to 18066613280.

Enter the 4-digit code in that message.

Confirm New

Password

7 PGRS

MNO

9 wxxz

 $\otimes$ 



We just sent a code to 18066613280. Enter the 4-digit code in that message 0 5 8 9 Next

Press Next to Create New Password

3

6

9 wxyz

 $\otimes$ 



3 D

Discover\_hotel info

**EXPLORE NEW WORLD MANILA BAY HOTEL** NEW WORLD MAKATI HOTEL 7 523 mi 899 47370 3.1



3.2 Overview



3.3 Review





Select New World Manila Bay Hotel





Order

### 3.4 Order



Scan Success



Choose Item



Place Order Dine-in

Scan QR Code



Cart





Place Order





### Payment Method





#### Payment Method





#### 4 Promotion



Click 35% Voucher

#### 4.1 Promotions Detail













5