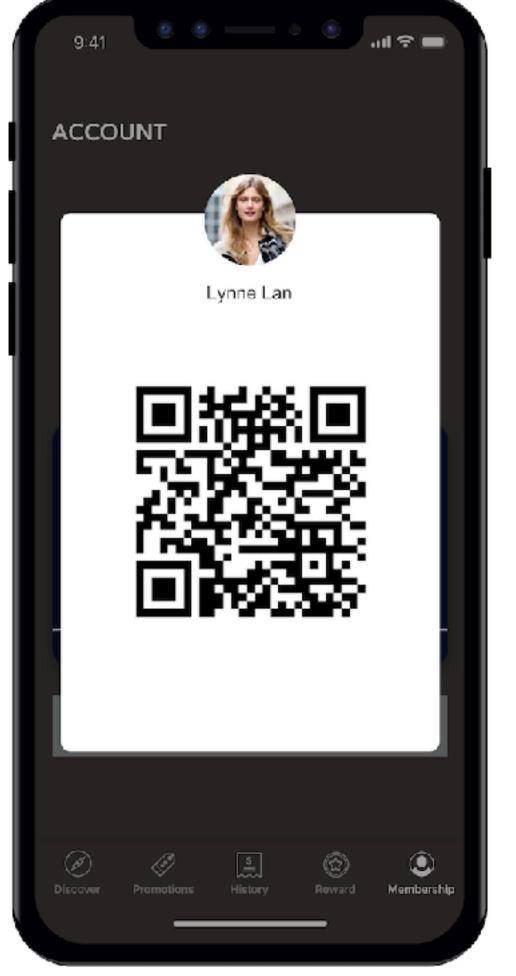

We just sent a code to 18066613280. Enter the 4-digit code in that message 0 5 8 9 Next

Press Next to Create New Password

3

6

9 wxyz

 $\otimes$ 



3 D

Discover\_hotel info

**EXPLORE NEW WORLD MANILA BAY HOTEL** NEW WORLD MAKATI HOTEL 7 523 mi 899 47370 3.1



3.2 Overview



3.3 Review





Select New World Manila Bay Hotel





Order

### 3.4 Order



Scan Success



Choose Item



Place Order Dine-in

Scan QR Code



Cart





Place Order





### Payment Method





#### Payment Method





#### 4 Promotion



Click 35% Voucher

#### 4.1 Promotions Detail













5 History



Select Order

5.1 Order Detail



5.2 before sign-in







6 Reward



Redeem 20% off Voucher 6.1 Redeem



6.2 before sign-in



#### 7 Membership



**Edit Profile** 

My QR Code

Scan QR Code







### Upgrade



Press Pay to Upgrade



## Thank You.