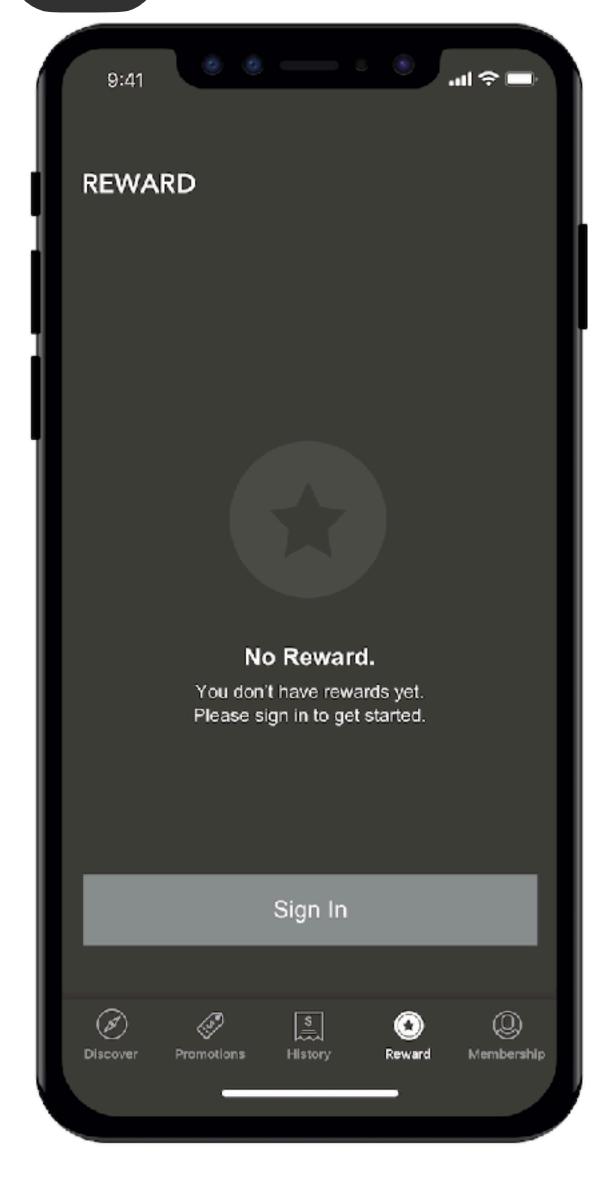

#### 4.1 Promotions Detail

5 History

Select Order

5.1 Order Detail

5.2 before sign-in

6 Reward

Redeem 20% off Voucher 6.1 Redeem

6.2 before sign-in