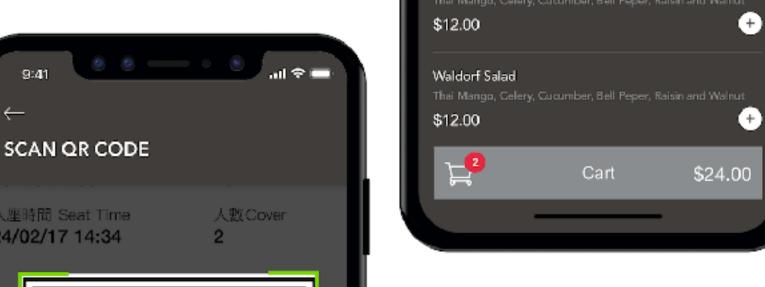

### 3.4 Order

Scan Success

Choose Item

Place Order Dine-in

Scan QR Code

Cart

Place Order