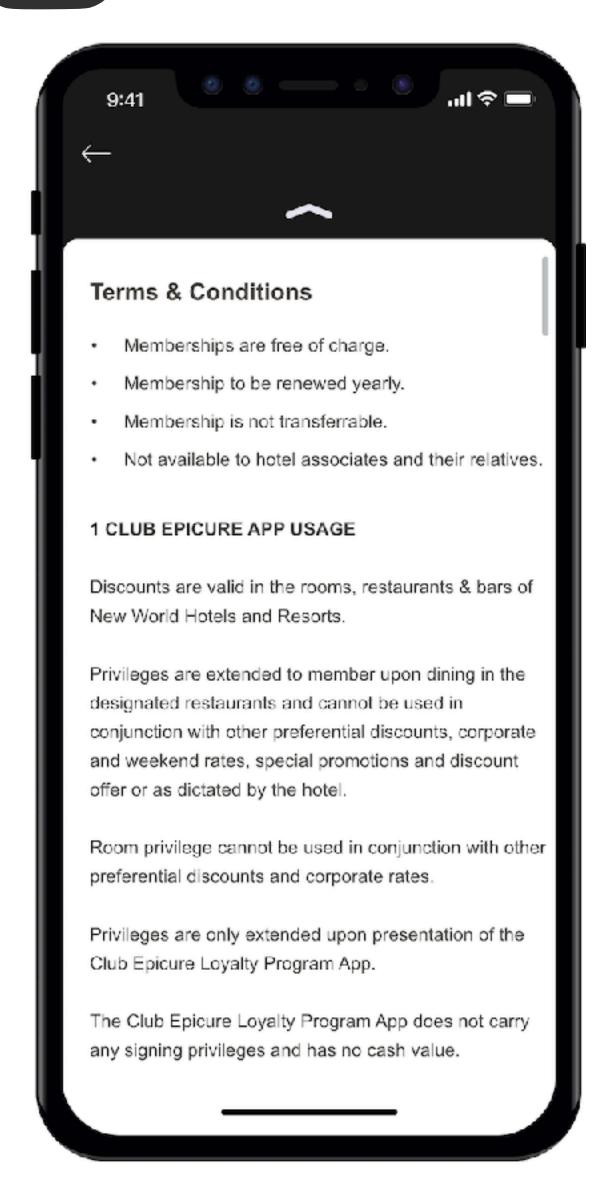

#### 2.1.1 Privacy Policy Statement

Press Forgot Password "?"

2.2.1 By Email

2.2.2
By Phone
No.