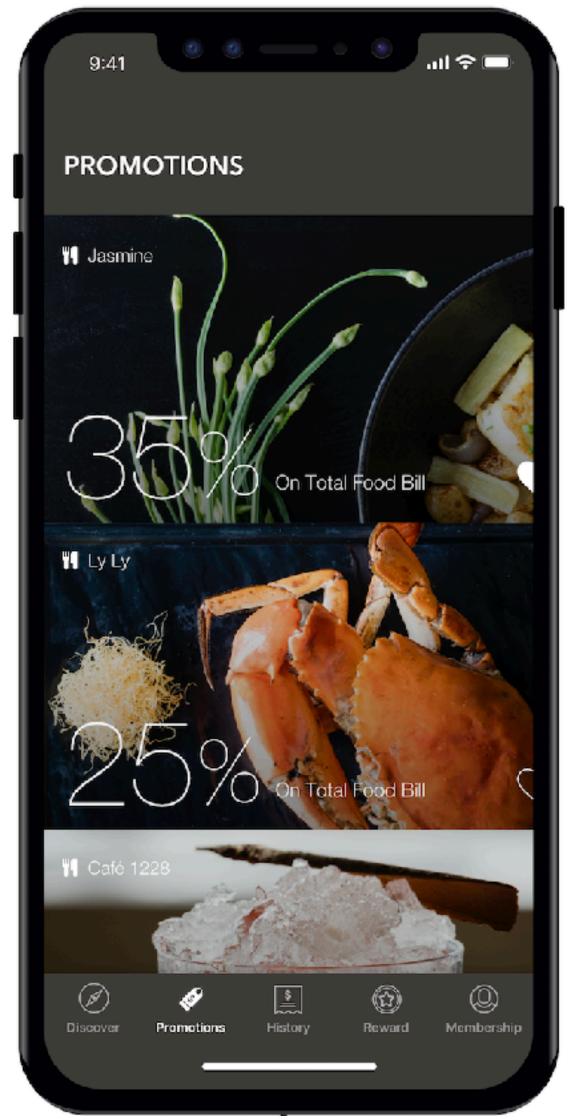

#### 4 Promotion

Click 35% Voucher

#### 4.1 Promotions Detail

5 History

Select Order

5.1 Order Detail

5.2 before sign-in

6 Reward

Redeem 20% off Voucher 6.1 Redeem

6.2 before sign-in