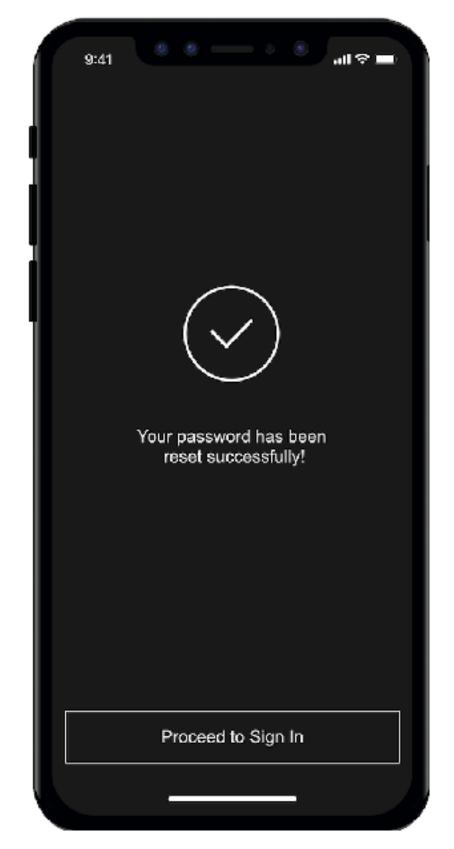

MNO

9 wxxz

 $\otimes$ 

We just sent a code to 18066613280. Enter the 4-digit code in that message 0 5 8 9 Next

Press Next to Create New Password

3

6

9 wxyz