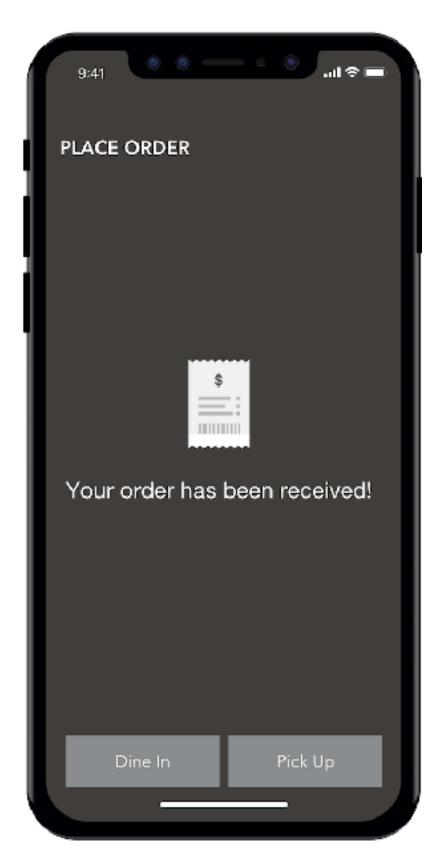

### 3.4 Order

Scan Success

Choose Item

Place Order Dine-in

Scan QR Code

Cart

Place Order