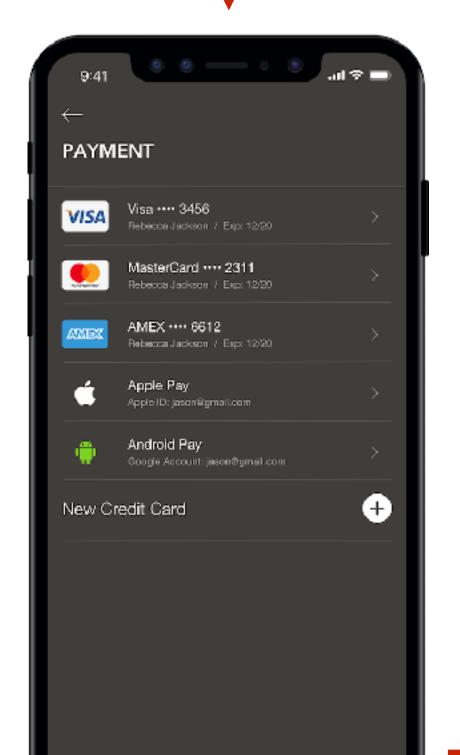

ment







Press Forgot Password "?"





2.2.1 By Email



2.2.2
By Phone
No.



### 2.2.1 Send to Email



Press Send



### **Send to Phone**



Press Send



Input 4-digit Code

We just sent a code to 18066613280.

Enter the 4-digit code in that message.

Confirm New

Password

7 PGRS

MNO

9 wxxz

 $\otimes$ 



We just sent a code to 18066613280. Enter the 4-digit code in that message 0 5 8 9 Next

Press Next to Create New Password

3

6

9 wxyz

 $\otimes$ 



3 D

Discover\_hotel info

**EXPLORE NEW WORLD MANILA BAY HOTEL** NEW WORLD MAKATI HOTEL 7 523 mi 899 47370 3.1



3.2 Overview



3.3 Review





Select New World Manila Bay Hotel





Order

### 3.4 Order



Scan Success



Choose Item



Place Order Dine-in

Scan QR Code



Cart





Place Order





### Payment Method





#### Payment Method





#### 4 Promotion



Click 35% Voucher

#### 4.1 Promotions Detail













5 History



Select Order

5.1 Order Detail



5.2 before sign-in







6 Reward



Redeem 20% off Voucher 6.1 Redeem



6.2 before sign-in



#### 7 Membership



**Edit Profile** 

My QR Code

Scan QR Code







### Upgrade



Press Pay to Upgrade



## Thank You.