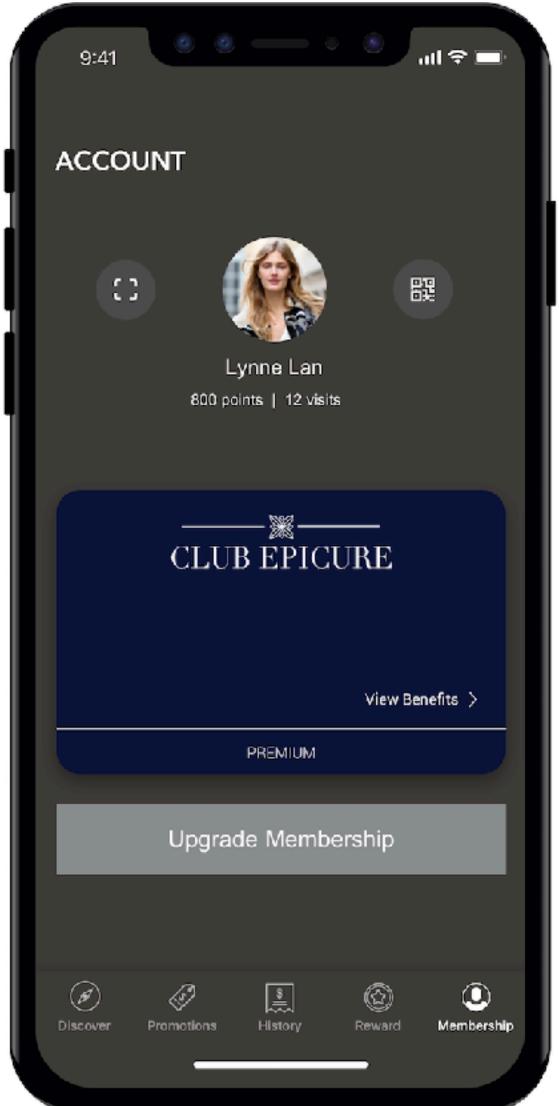

New

Password

7 PGRS

MNO

9 wxxz

 $\otimes$ 



We just sent a code to 18066613280. Enter the 4-digit code in that message 0 5 8 9 Next

Press Next to Create New Password

3

6

9 wxyz

 $\otimes$ 



3 D

Discover\_hotel info

**EXPLORE NEW WORLD MANILA BAY HOTEL** NEW WORLD MAKATI HOTEL 7 523 mi 899 47370 3.1



3.2 Overview



3.3 Review





Select New World Manila Bay Hotel





Order

### 3.4 Order



Scan Success



Choose Item



Place Order Dine-in

Scan QR Code



Cart





Place Order





### Payment Method





#### Payment Method





#### 4 Promotion



Click 35% Voucher

#### 4.1 Promotions Detail













5 History



Select Order

5.1 Order Detail



5.2 before sign-in







6 Reward



Redeem 20% off Voucher 6.1 Redeem



6.2 before sign-in



#### 7 Membership



**Edit Profile** 

My QR Code

Scan QR Code







### Upgrade



Press Pay to Upgrade



## Thank You.