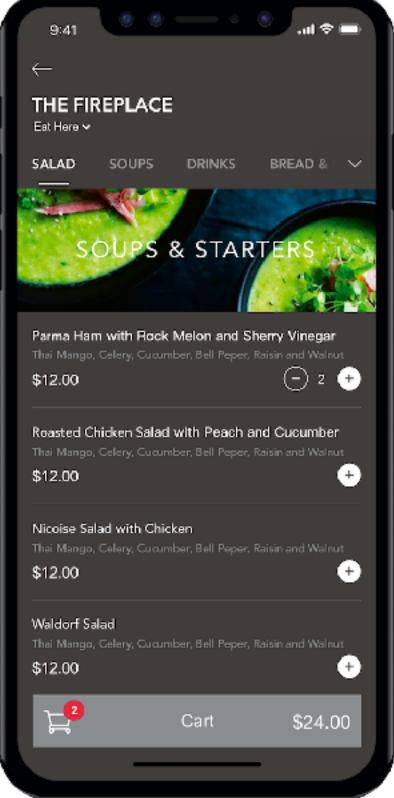

### 3.4 Order

Scan Success

Choose Item

Place Order Dine-in

Scan QR Code

Cart

Place Order