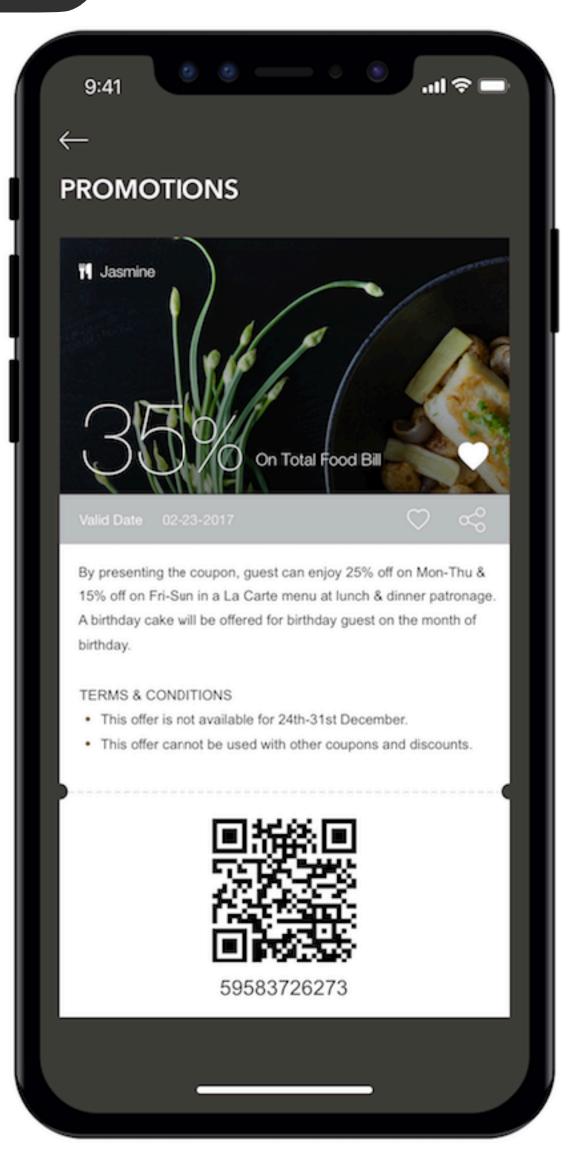

#### 4.1 Promotions Detail

5 History

Select Order

5.1 Order Detail

5.2 before sign-in

6 Reward

Redeem 20% off Voucher 6.1 Redeem

6.2 before sign-in