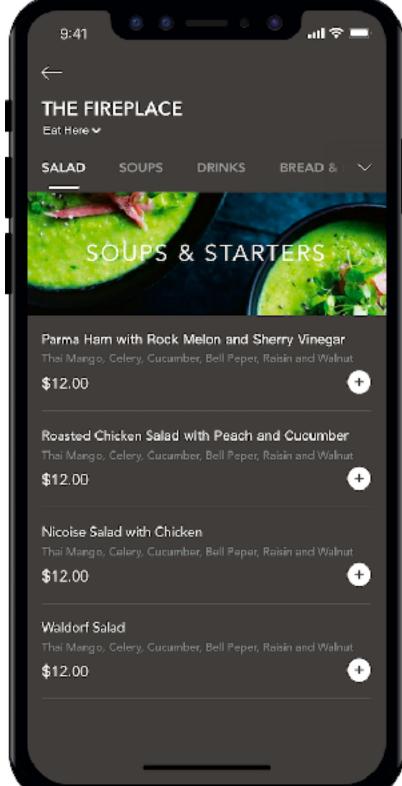

### 3.4 Order

Scan Success

Choose Item

Place Order Dine-in

Scan QR Code

Cart

Place Order