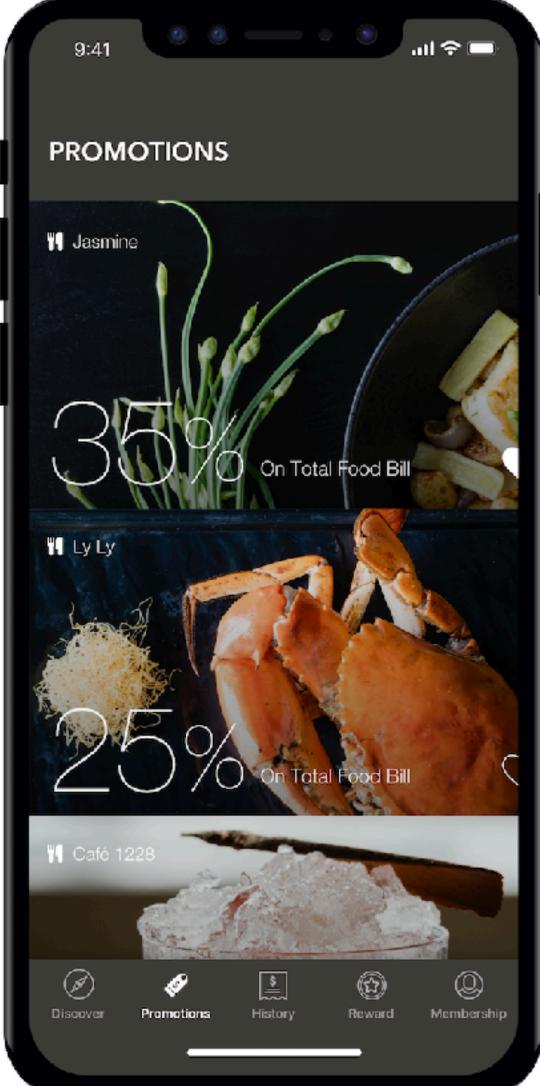

2.1 By Email



2.2.2
By Phone
No.



### 2.2.1 Send to Email



Press Send



### **Send to Phone**



Press Send



Input 4-digit Code

We just sent a code to 18066613280.

Enter the 4-digit code in that message.

Confirm New

Password

7 PGRS

MNO

9 wxxz

 $\otimes$ 



We just sent a code to 18066613280. Enter the 4-digit code in that message 0 5 8 9 Next

Press Next to Create New Password

3

6

9 wxyz

 $\otimes$ 



3 D

Discover\_hotel info

**EXPLORE NEW WORLD MANILA BAY HOTEL** NEW WORLD MAKATI HOTEL 7 523 mi 899 47370 3.1



3.2 Overview



3.3 Review





Select New World Manila Bay Hotel





Order

### 3.4 Order



Scan Success



Choose Item



Place Order Dine-in

Scan QR Code



Cart





Place Order





### Payment Method





#### Payment Method





#### 4 Promotion



Click 35% Voucher

#### 4.1 Promotions Detail













5 History



Select Order

5.1 Order Detail



5.2 before sign-in







6 Reward



Redeem 20% off Voucher 6.1 Redeem



6.2 before sign-in



#### 7 Membership



**Edit Profile** 

My QR Code

Scan QR Code







### Upgrade



Press Pay to Upgrade



## Thank You.