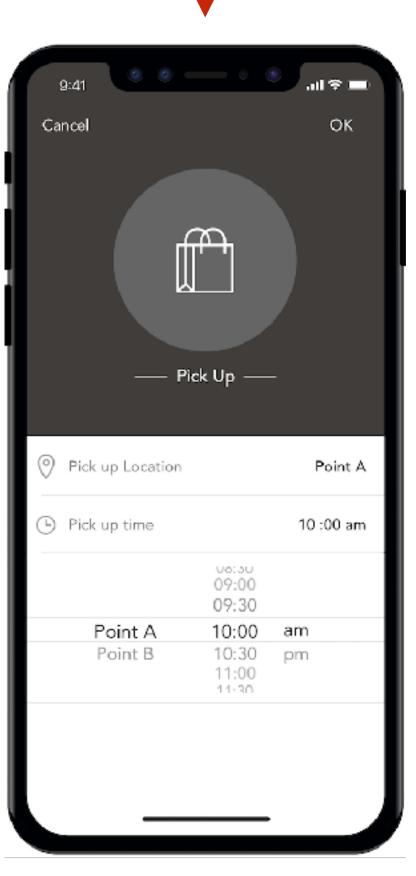

### 3.4 Order

Scan Success

Choose Item

Place Order Dine-in

Scan QR Code

Cart

Place Order