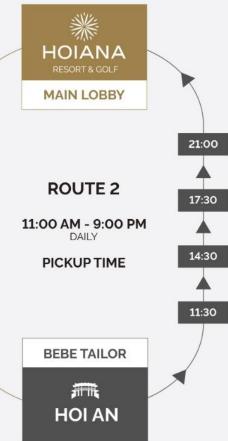

# FREE SHUTTLE SERVICES

COME AND EXPERIENCE OUR 5-STAR BEACH FRONT RESOR

DAILY | 6:00 A.M. - 11:30 P.M. EVERY 30 MINUTES