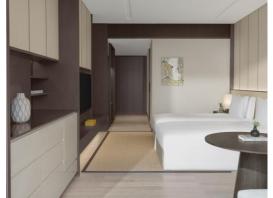

#### ACCOMMODATION

New World Hoiana Hotel is in a scenic spot on the pristine coast, observing Cu Lao Cham island and the East Sea, with adequate transport perks from Danang international airport and renowned sights such as Hoi An. Designed for maximum comfort and convenience, each of New World Hoiana Hotel's 476 guestrooms is a light-filled haven, with spacious balconies and sleek furnishings, complemented by a full range of amenities including a free-form outdoor swimming pool and sundeck, with an adjacent kid's pool as well as a 24-hour fitness center. The resort's all-day dining option serves international and Vietnamese specialties, and the Pool Bar & Grill restaurant serves local seafood delicacies and handcrafted cocktails.

#### Size: 40 sqm | Total: 153

The modern Superior Room delivers satisfaction at every touchpoint. Soothing color tones and modern Asian décor match the serene resort setting and the spacious balcony is a magnet for vacation "down time".