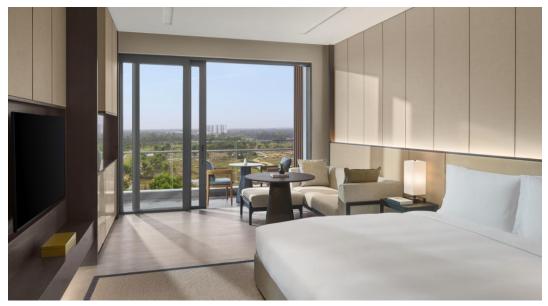

#### ACCOMMODATION

New World Hoiana Hotel is in a scenic spot on the pristine coast, observing Cu Lao Cham island and the East Sea, with adequate transport perks from Danang international airport and renowned sights such as Hoi An. Designed for maximum comfort and convenience, each of New World Hoiana Hotel's 476 guestrooms is a light-filled haven, with spacious balconies and sleek furnishings, complemented by a full range of amenities including a free-form outdoor swimming pool and sundeck, with an adjacent kid's pool as well as a 24-hour fitness center. The resort's all-day dining option serves international and Vietnamese specialties, and the Pool Bar & Grill restaurant serves local seafood delicacies and handcrafted cocktails.

#### Size: 40 sqm | Total: 153

The modern Superior Room delivers satisfaction at every touchpoint. Soothing color tones and modern Asian décor match the serene resort setting and the spacious balcony is a magnet for vacation "down time".

#### Size: 45 sqm | Total: 34

Deluxe Room is designed to provide maximum comfort and convenience – a winning combination for a Hoi An sojourn, however long the stay. In addition to the Deluxe Room's stylish, signature comforts and amenities, families enjoy the alcove lounge area with panoramic views from its cozy day bed.

#### Size: 40 sqm | Total: 225

Superior ocean views are just the tip of the iceberg of the pleasures that await with one bedroom and double beds. From your spacious balcony, enjoy sunrise vistas over the East Sea during the day and a private moonlight-over-water panorama come nightfall. All boast spacious interiors with generously sized balconies.

## DELUXE OCEAN VIEW

Size: 45 sqm | Total: 34

Revel in views of the endless ocean horizon throughout your stay in a Deluxe Ocean View room. Take it all it from your private balcony or within your premium enclave complete with fine furnishings and fittings, luxury appointments, and a full range of amenities.