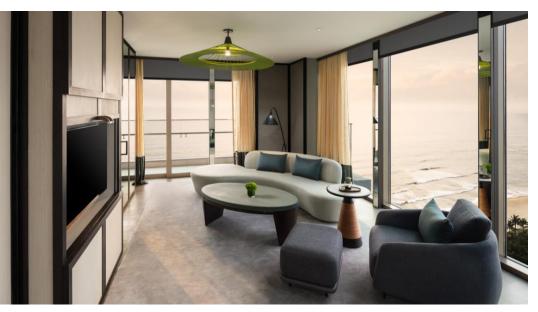

#### ACCOMMODATION

New World Hoiana Beach Resort comprises the resort's 330 guestrooms and suites and showcases an impeccably tasteful design with thoughtful details and a warm and welcoming ambiance. The striking interiors are designed to incorporate subtle nods to traditional Vietnamese aesthetics and emphasize sustainability, with environment-friendly touches such as organic pillows, coconut fiber mattresses, and organic cotton sheets. Conceived to let the outdoors in, each guestroom and suite will be a haven of stillness; serene hues of blue and green will blend with the panoramas of sea and sky, enlivened by splashes of vivid yellow.

## SUITE HIGHLIGHTS

The 97 square meters luxurious calming space with beautiful woodwork showcases an impeccably tasteful design with thoughtful details and a warm and welcoming ambiance. Conceived to let the outdoors in, each guestroom and suite will be a haven of stillness; serene hues of blue and green will blend with the panoramas of sea and sky, enlivened by splashes of vivid yellow.