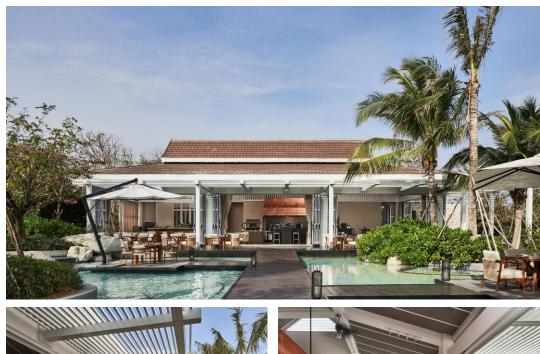

## CHARRED POOL BAR & GRILL

Charred Pool Bar & Grill is suitably showcased at its poolside location, with an outdoor deck cooled by ocean breezes and airy indoor dining space, serving local seafood delicacies.

Come sundown, Charred's bar is a magnet for making friends and socializing, as you rub shoulders with fellow guests, enjoying your choice from a wide range of champagne, spirits, and hand-crafted cocktails.