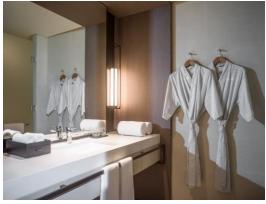

#### ACCOMMODATION

New World Hoiana Hotel is in a scenic spot on the pristine coast, observing Cu Lao Cham island and the East Sea, with adequate transport perks from Danang international airport and renowned sights such as Hoi An. Designed for maximum comfort and convenience, each of New World Hoiana Hotel's 476 guestrooms is a light-filled haven, with spacious balconies and sleek furnishings, complemented by a full range of amenities including a free-form outdoor swimming pool and sundeck, with an adjacent kid's pool as well as a 24-hour fitness center. The resort's all-day dining option serves international and Vietnamese specialties, and the Pool Bar & Grill restaurant serves local seafood delicacies and handcrafted cocktails.