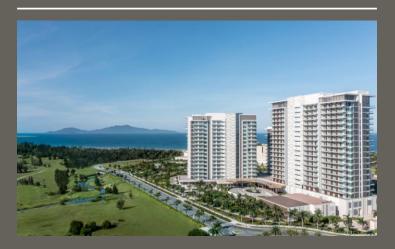

# NEW WORLD HOIANA BEACH RESORT

New World Hoiana Beach Resort is the second beach resort in Vietnam managed by New World Hotel & Resort.

- 330 guestrooms and suites.
- 3 restaurants with a la carte and all-day dining
- Kid's Play: indoor and outdoor spaces within a social, digital-free environment
- Downtime: Renew Spa, Recharge Gym, Residence Club – VIP Lounge
- Meeting Space: Grand Ballroom, Green House, The Square, The Loft
- Beach Club: Beachfront world-class entertainment which provides dining & music around a central pool landscape (opening in July 2023)

#### ACCOMMODATION

New World Hoiana Beach Resort comprises the resort's 330 guestrooms and suites and showcases an impeccably tasteful design with thoughtful details and a warm and welcoming ambiance. The striking interiors are designed to incorporate subtle nods to traditional Vietnamese aesthetics and emphasize sustainability, with environment-friendly touches such as organic pillows, coconut fiber mattresses, and organic cotton sheets. Conceived to let the outdoors in, each guestroom and suite will be a haven of stillness; serene hues of blue and green will blend with the panoramas of sea and sky, enlivened by splashes of vivid yellow.