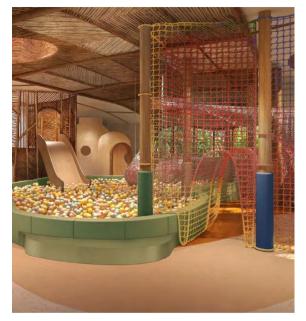

#### PLAY

A space designed for children to learn and grow in a safe, fun, and interactive environment. With indoor and outdoor spaces and hands-on activities, encouraging kids to interact with their surroundings and cultivate their natural curiosity within a social, digital-free environment. Take advantage of the hotel's stunning natural surroundings, Play is a children's paradise like no other.

Location: LG Floor, New World Hoiana Beach Resort

(Open soon)