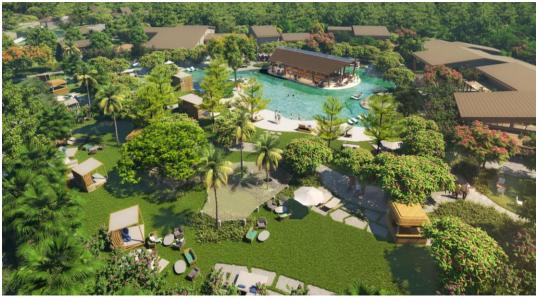

## NOX BEACH CLUB (July 2023)

The Beach Club is a stand-alone village-style concept that provides dining & music around a central pool landscape. Various individual buildings accommodating four distinct F&B experiences as well as the necessary support facilities are scattered around in a village style. Guest enter via a retail space and then can either change and head to the pool or go straight to one of the dining options

The club is open to all guests regardless they are hotel guests, casino guests, a tourist from outside the complex, or locals. Those arriving by car will drop- off outside the All-Suite Hotel and walk of change to a buggy. Guests of the complex will either arrive by foot or by buggy.