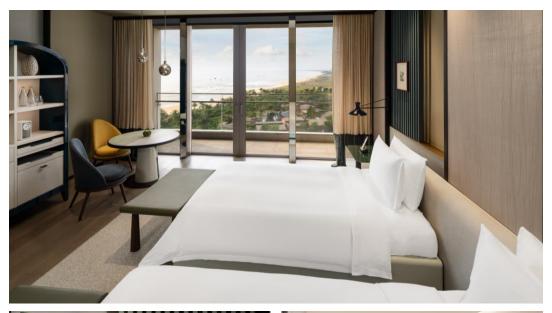

#### ACCOMMODATION

New World Hoiana Hotel is in a scenic spot on the pristine coast, observing Cu Lao Cham island and the East Sea, with adequate transport perks from Danang international airport and renowned sights such as Hoi An. Designed for maximum comfort and convenience, each of New World Hoiana Hotel's 476 guestrooms is a light-filled haven, with spacious balconies and sleek furnishings, complemented by a full range of amenities including a free-form outdoor swimming pool and sundeck, with an adjacent kid's pool as well as a 24-hour fitness center. The resort's all-day dining option serves international and Vietnamese specialties, and the Pool Bar & Grill restaurant serves local seafood delicacies and handcrafted cocktails.

#### Size: 40 sqm | Total: 153

The modern Superior Room delivers satisfaction at every touchpoint. Soothing color tones and modern Asian décor match the serene resort setting and the spacious balcony is a magnet for vacation "down time".