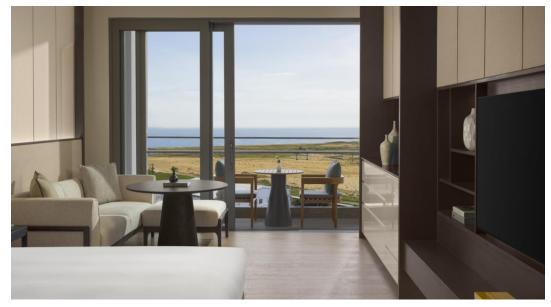

#### ACCOMMODATION

New World Hoiana Beach Resort comprises the resort's 330 guestrooms and suites and showcases an impeccably tasteful design with thoughtful details and a warm and welcoming ambiance. The striking interiors are designed to incorporate subtle nods to traditional Vietnamese aesthetics and emphasize sustainability, with environment-friendly touches such as organic pillows, coconut fiber mattresses, and organic cotton sheets. Conceived to let the outdoors in, each guestroom and suite will be a haven of stillness; serene hues of blue and green will blend with the panoramas of sea and sky, enlivened by splashes of vivid yellow.

## **GUEST ROOMS HIGHLIGHTS**

Our guestrooms are spacious and stylish, making them an excellent choice for unwinding. At 50 square meters in size, the Superior Ocean View, Deluxe Ocean View, and Premier Ocean View rooms feature a king or twin bed, an en-suite bathroom with a walk-in rain shower, and a private balcony or terrace with a spectacular view of the garden or ocean. You can immerse yourself in a refined environment with all the comforts. city.

## SUITE HIGHLIGHTS

The 97 square meters luxurious calming space with beautiful woodwork showcases an impeccably tasteful design with thoughtful details and a warm and welcoming ambiance. Conceived to let the outdoors in, each guestroom and suite will be a haven of stillness; serene hues of blue and green will blend with the panoramas of sea and sky, enlivened by splashes of vivid yellow.