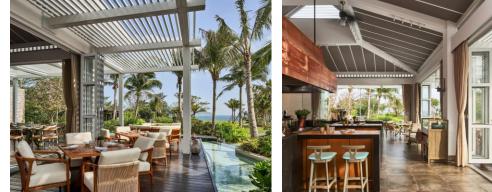

#### DINING

Dining options will bring together a melting pot of flavors and ingredients from across the world along with an innovative take on the rich cuisine of central Vietnam to both engage the senses and nourish the body and soul.

- **The Commons** is a stylish and convivial socializing spot, that provides creative and inspiring spaces, and offers guests comfort food and beverages. Location: LG Floor | Opening hours: 9:00 AM – 11:00 PM
- **Blend** restaurant offers a wide range of Asian styles and local delicacies. Location: LG Floor | Opening hours: 6:30 AM – 11:00 PM
- **Cove Bar & Grill** will be a welcome poolside retreat for guests who choose to sunbathe or swim, with light refreshments and cold treats available throughout the day.

Location: Beachfront| Opening hours: 10:00 AM – 9:00 PM