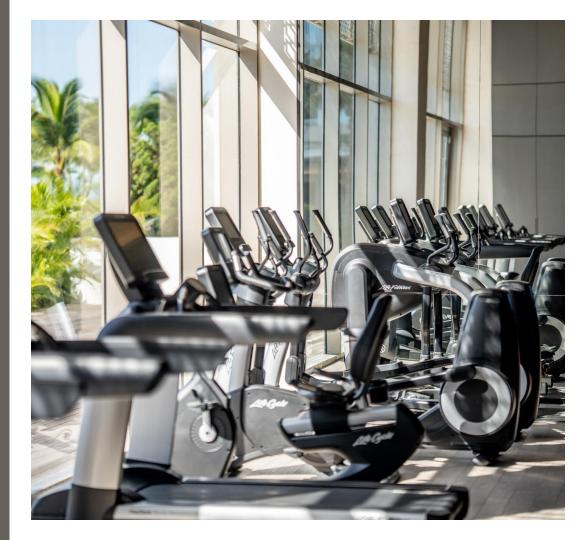

## FITNESS CENTER

Our Fitness Centre – complete with cardio machines, free weights, and weight training equipment - is open 24 hours for drop-in workouts. Fitness classes are a great way to meet fellow guests and have fun while working out; for individual attention, personal training can be arranged upon request. The windowed, natural light-filled space with lush outdoor foliage will inspire and energies your sessions even further.

- Location: First Floor, New World Hoiana Hotel
- Opening hours: Daily, 24 hours