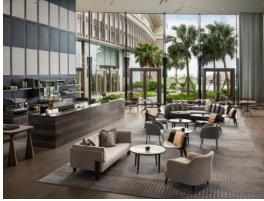

#### ACCOMMODATION

New World Hoiana Hotel is in a scenic spot on the pristine coast, observing Cu Lao Cham island and the East Sea, with adequate transport perks from Danang international airport and renowned sights such as Hoi An. Designed for maximum comfort and convenience, each of New World Hoiana Hotel's 476 guestrooms is a light-filled haven, with spacious balconies and sleek furnishings, complemented by a full range of amenities including a free-form outdoor swimming pool and sundeck, with an adjacent kid's pool as well as a 24-hour fitness center. The resort's all-day dining option serves international and Vietnamese specialties, and the Pool Bar & Grill restaurant serves local seafood delicacies and handcrafted cocktails.