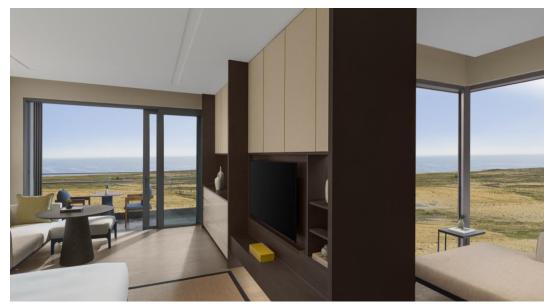

#### ACCOMMODATION

New World Hoiana Beach Resort comprises the resort's 330 guestrooms and suites and showcases an impeccably tasteful design with thoughtful details and a warm and welcoming ambiance. The striking interiors are designed to incorporate subtle nods to traditional Vietnamese aesthetics and emphasize sustainability, with environment-friendly touches such as organic pillows, coconut fiber mattresses, and organic cotton sheets. Conceived to let the outdoors in, each guestroom and suite will be a haven of stillness; serene hues of blue and green will blend with the panoramas of sea and sky, enlivened by splashes of vivid yellow.

## **GUEST ROOMS HIGHLIGHTS**

Our guestrooms are spacious and stylish, making them an excellent choice for unwinding. At 50 square meters in size, the Superior Ocean View, Deluxe Ocean View, and Premier Ocean View rooms feature a king or twin bed, an en-suite bathroom with a walk-in rain shower, and a private balcony or terrace with a spectacular view of the garden or ocean. You can immerse yourself in a refined environment with all the comforts. city.