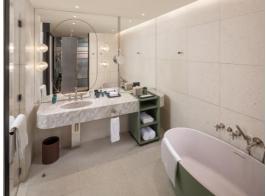

#### ACCOMMODATION

New World Hoiana Hotel is in a scenic spot on the pristine coast, observing Cu Lao Cham island and the East Sea, with adequate transport perks from Danang international airport and renowned sights such as Hoi An. Designed for maximum comfort and convenience, each of New World Hoiana Hotel's 476 guestrooms is a light-filled haven, with spacious balconies and sleek furnishings, complemented by a full range of amenities including a free-form outdoor swimming pool and sundeck, with an adjacent kid's pool as well as a 24-hour fitness center. The resort's all-day dining option serves international and Vietnamese specialties, and the Pool Bar & Grill restaurant serves local seafood delicacies and handcrafted cocktails.