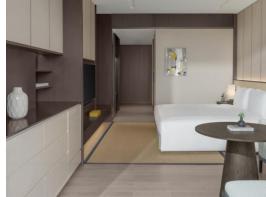

#### ACCOMMODATION

New World Hoiana Beach Resort comprises the resort's 330 guestrooms and suites and showcases an impeccably tasteful design with thoughtful details and a warm and welcoming ambiance. The striking interiors are designed to incorporate subtle nods to traditional Vietnamese aesthetics and emphasize sustainability, with environment-friendly touches such as organic pillows, coconut fiber mattresses, and organic cotton sheets. Conceived to let the outdoors in, each guestroom and suite will be a haven of stillness; serene hues of blue and green will blend with the panoramas of sea and sky, enlivened by splashes of vivid yellow.

## **GUEST ROOMS HIGHLIGHTS**

Our guestrooms are spacious and stylish, making them an excellent choice for unwinding. At 50 square meters in size, the Superior Ocean View, Deluxe Ocean View, and Premier Ocean View rooms feature a king or twin bed, an en-suite bathroom with a walk-in rain shower, and a private balcony or terrace with a spectacular view of the garden or ocean. You can immerse yourself in a refined environment with all the comforts. city.