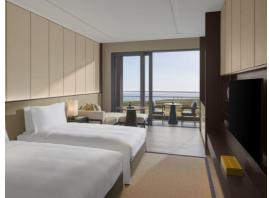

#### ACCOMMODATION

New World Hoiana Beach Resort comprises the resort's 330 guestrooms and suites and showcases an impeccably tasteful design with thoughtful details and a warm and welcoming ambiance. The striking interiors are designed to incorporate subtle nods to traditional Vietnamese aesthetics and emphasize sustainability, with environment-friendly touches such as organic pillows, coconut fiber mattresses, and organic cotton sheets. Conceived to let the outdoors in, each guestroom and suite will be a haven of stillness; serene hues of blue and green will blend with the panoramas of sea and sky, enlivened by splashes of vivid yellow.

## **GUEST ROOMS HIGHLIGHTS**

Our guestrooms are spacious and stylish, making them an excellent choice for unwinding. At 50 square meters in size, the Superior Ocean View, Deluxe Ocean View, and Premier Ocean View rooms feature a king or twin bed, an en-suite bathroom with a walk-in rain shower, and a private balcony or terrace with a spectacular view of the garden or ocean. You can immerse yourself in a refined environment with all the comforts. city.