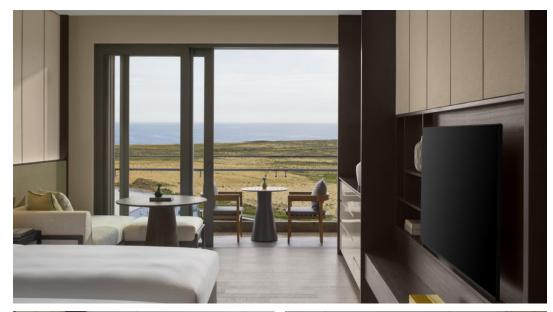

#### ACCOMMODATION

New World Hoiana Hotel is in a scenic spot on the pristine coast, observing Cu Lao Cham island and the East Sea, with adequate transport perks from Danang international airport and renowned sights such as Hoi An. Designed for maximum comfort and convenience, each of New World Hoiana Hotel's 476 guestrooms is a light-filled haven, with spacious balconies and sleek furnishings, complemented by a full range of amenities including a free-form outdoor swimming pool and sundeck, with an adjacent kid's pool as well as a 24-hour fitness center. The resort's all-day dining option serves international and Vietnamese specialties, and the Pool Bar & Grill restaurant serves local seafood delicacies and handcrafted cocktails.

#### Size: 40 sqm | Total: 225

Superior ocean views are just the tip of the iceberg of the pleasures that await with one bedroom and double beds. From your spacious balcony, enjoy sunrise vistas over the East Sea during the day and a private moonlight-over-water panorama come nightfall. All boast spacious interiors with generously sized balconies.