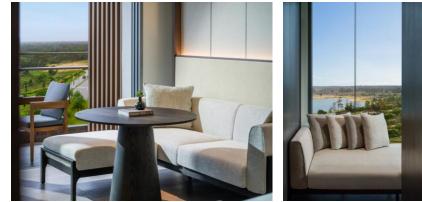

#### ACCOMMODATION

New World Hoiana Hotel is in a scenic spot on the pristine coast, observing Cu Lao Cham island and the East Sea, with adequate transport perks from Danang international airport and renowned sights such as Hoi An. Designed for maximum comfort and convenience, each of New World Hoiana Hotel's 476 guestrooms is a light-filled haven, with spacious balconies and sleek furnishings, complemented by a full range of amenities including a free-form outdoor swimming pool and sundeck, with an adjacent kid's pool as well as a 24-hour fitness center. The resort's all-day dining option serves international and Vietnamese specialties, and the Pool Bar & Grill restaurant serves local seafood delicacies and handcrafted cocktails.

## **GUEST ROOMS HIGHLIGHTS**

Our guestrooms are spacious and stylish, making them an excellent choice for unwinding. At 50 square meters in size, the Superior Ocean View, Deluxe Ocean View, and Premier Ocean View rooms feature a king or twin bed, an en-suite bathroom with a walk-in rain shower, and a private balcony or terrace with a spectacular view of the garden or ocean. You can immerse yourself in a refined environment with all the comforts. city.