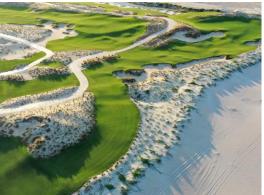

## HOIANA SHORES GOLF CLUB

#### Course

- Robert Trent Jones II's design
- Links Purists Golf Course
- 18 Holes plus 1 Gamblers Hole
- 7,004 yards
- Zeon Zoysia and Tiff Eagle Turf
- 6 holes in direct contact with the beach