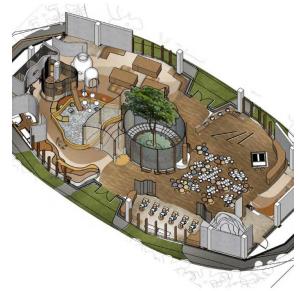

## NOX BEACH CLUB (July 2023)

The Beach Club is a stand-alone village-style concept that provides dining & music around a central pool landscape. Various individual buildings accommodating four distinct F&B experiences as well as the necessary support facilities are scattered around in a village style. Guest enter via a retail space and then can either change and head to the pool or go straight to one of the dining options

The club is open to all guests regardless they are hotel guests, casino guests, a tourist from outside the complex, or locals. Those arriving by car will drop- off outside the All-Suite Hotel and walk of change to a buggy. Guests of the complex will either arrive by foot or by buggy.

| R | estaurants /                                                            | Outlets              | Ret       | tail                                           |
|---|-------------------------------------------------------------------------|----------------------|-----------|------------------------------------------------|
| • | Seafood Shar<br>Osteria<br>Grill<br>Banh Mi<br>Pool Bar<br>Courtyard Ba | 40<br>88<br>75<br>47 | •<br>Rec  | 1 Shop<br>creation / Wellness<br>Swimming Pool |
|   | 6<br>Outlets                                                            | <b>1</b><br>Retails  | 1<br>Pool |                                                |