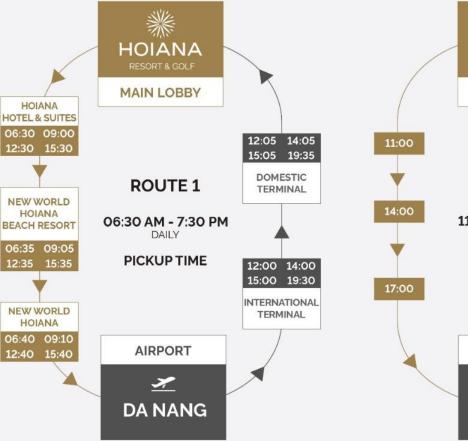

# FREE SHUTTLE SERVICES

COME AND EXPERIENCE OUR 5-STAR BEACH FRONT RESOR

DAILY | 6:00 A.M. - 11:30 P.M. EVERY 30 MINUTES