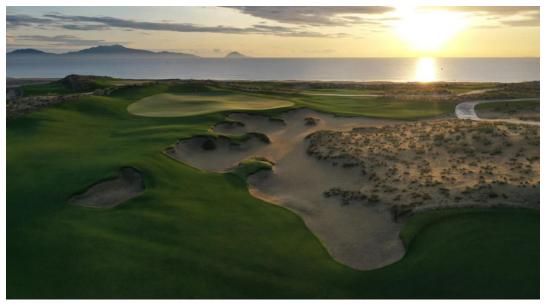

## HOIANA SHORES GOLF CLUB

#### Course

- Robert Trent Jones II's design
- Links Purists Golf Course
- 18 Holes plus 1 Gamblers Hole
- 7,004 yards
- Zeon Zoysia and Tiff Eagle Turf
- 6 holes in direct contact with the beach