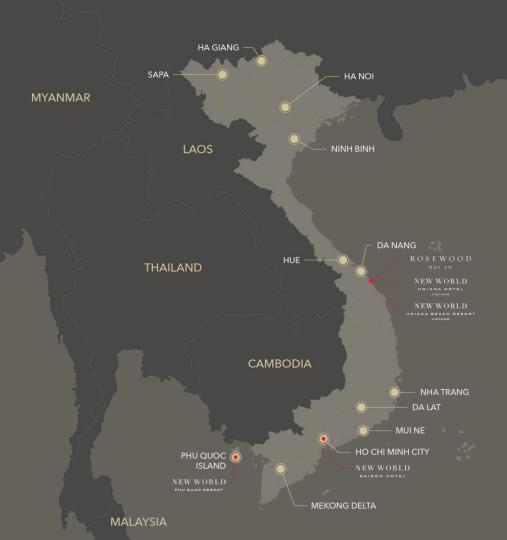

## VIETNAM'S ICONIC TOUR ROUTE

#### HIGHLIGHTS OF VIETNAM (15D14N)

The routing mainly will be Hanoi (02 nights) – Ha Long/ Ninh Binh/Hue (01 nights) – Danang/Hoi An (02 nights) – Saigon/Mekong (02 nights) + beach extension on required. It is from 07 – 15 days (maximum visa validation) round-trip, and the main markets are the UK, the US, and European with a few from India & Middle East.

#### CULINARY DELIGHTS OF VIETNAM (9D8N)

The routing mainly will be Saigon & Hoi An (03 nights), Hoi An & Hue ( 03 nights), and Hue & Ha Noi (3 nights) It is from 06 – 10 days (maximum visa validation) round-trip, and the main markets are APAC countries, with a few from India & Middle East.

#### CULTURAL AND NATURAL BEAUTY (5D4N)

The routing mainly will be Hanoi & Lao Cai (02 nights), and Sapa & Nam Cang ( 02 nights), It is from 04 – 06 days (maximum visa validation) round-trip, and the main markets are APAC countries, the UK, US, European (France, Spanish, Holland..).