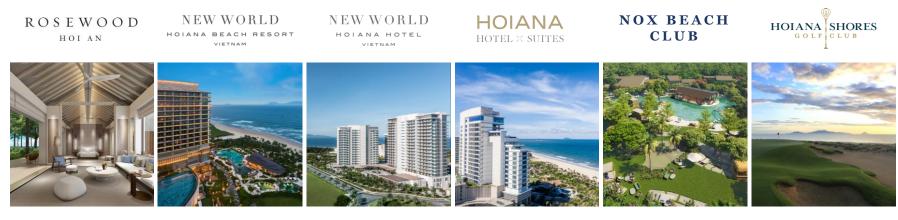

## HOIANA RESORT & GOLF

Hoiana Resort & Golf, Vietnam's pre-eminent luxurious integrated resort, is located on the pristine coastline near two UNESCO World Heritage - Hoi An Ancient Town and My Son Sanctuary. The stunning 4-kilometer beachfront complex has four luxury hotels managed by Rosewood Hotel Group (Hoiana Hotel & Suites, New World Hoiana Hotel, the upcoming New World Hoiana Beach Resort, and Rosewood Hoi An, cutting-edge entertainment, world-class restaurants serving authentic dining experiences, a magnification 18-holes golf course designed by Robert Trent Jones JR. and the most sophisticated gaming facilities.

## HOIANA RESORT & GOLF

HOIANA RESORT & GOLF, Asia's finest new premium integrated resort, is located on four kilometers of pristine coastline near the UNESCO World Heritage Site-listed ancient town of Hoi An, Vietnam. The stunning beachfront complex features cutting-edge entertainment and gaming facilities; an 18-hole Robert Trent Jones championship golf course; and four luxury resorts including Rosewood Hoi An, New World Hoiana Hotel, New World Hoiana Beach Resort and Hoiana Hotel & Suites