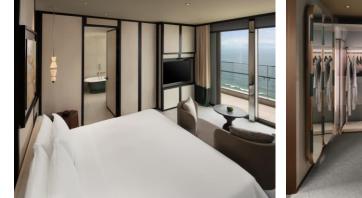

#### ACCOMMODATION

New World Hoiana Hotel is in a scenic spot on the pristine coast, observing Cu Lao Cham island and the East Sea, with adequate transport perks from Danang international airport and renowned sights such as Hoi An. Designed for maximum comfort and convenience, each of New World Hoiana Hotel's 476 guestrooms is a light-filled haven, with spacious balconies and sleek furnishings, complemented by a full range of amenities including a free-form outdoor swimming pool and sundeck, with an adjacent kid's pool as well as a 24-hour fitness center. The resort's all-day dining option serves international and Vietnamese specialties, and the Pool Bar & Grill restaurant serves local seafood delicacies and handcrafted cocktails.

#### Size: 40 sqm | Total: 153

The modern Superior Room delivers satisfaction at every touchpoint. Soothing color tones and modern Asian décor match the serene resort setting and the spacious balcony is a magnet for vacation "down time".

#### Size: 45 sqm | Total: 34

Deluxe Room is designed to provide maximum comfort and convenience – a winning combination for a Hoi An sojourn, however long the stay. In addition to the Deluxe Room's stylish, signature comforts and amenities, families enjoy the alcove lounge area with panoramic views from its cozy day bed.

#### Size: 40 sqm | Total: 225

Superior ocean views are just the tip of the iceberg of the pleasures that await with one bedroom and double beds. From your spacious balcony, enjoy sunrise vistas over the East Sea during the day and a private moonlight-over-water panorama come nightfall. All boast spacious interiors with generously sized balconies.

## DELUXE OCEAN VIEW

Size: 45 sqm | Total: 34

Revel in views of the endless ocean horizon throughout your stay in a Deluxe Ocean View room. Take it all it from your private balcony or within your premium enclave complete with fine furnishings and fittings, luxury appointments, and a full range of amenities.