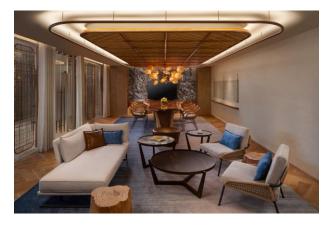

## **MEETINGS & EVENTS**

New World Hoiana Hotels & Resorts offers a stylish gathering place on the central Vietnam Coast. including three venues for events and meetings business purposes, and the biggest photogenic beachside, offering a wide range of incentives, off-site Team building, weddings, and special occasion events on the central Vietnam Coast. The professional team from event planning management and diversified culinary and customer service team make you immerse in the most luxurious experience.

## BALLROOM & FUNCTION ROOMS

#### Ballroom

515 square meters

Capacity up to 420 guests.

Location: LG Floor