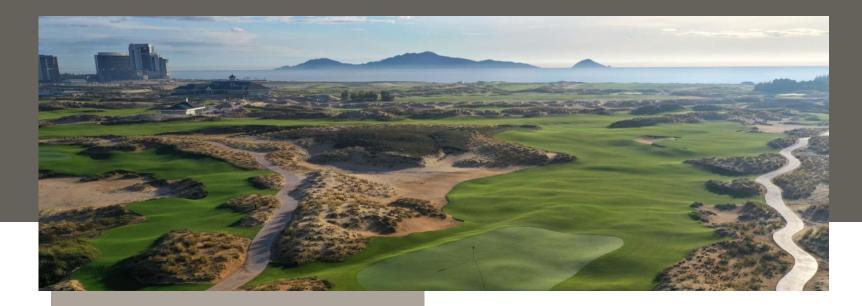

## HOIANA SHORES GOLF CLUB

#### Course

- Robert Trent Jones II's design
- Links Purists Golf Course
- 18 Holes plus 1 Gamblers Hole
- 7,004 yards
- Zeon Zoysia and Tiff Eagle Turf
- 6 holes in direct contact with the beach

#### Awards

- Top 100 Golf Courses in The World 2020
- World's Best New Golf Course 2020
- Best Golf Course in Asia Pacific 2020
- Best Golf Course in Vietnam 2020

#### Clubhouse

The Clubhouse, spanning over 6,000 sqm, is set to be one of the largest clubhouses in Asia.

- Restaurant (140 seats)
- Café
- Function room (250 seats)
- Locker rooms
- Golf Shop
- Training room and full staff facilities