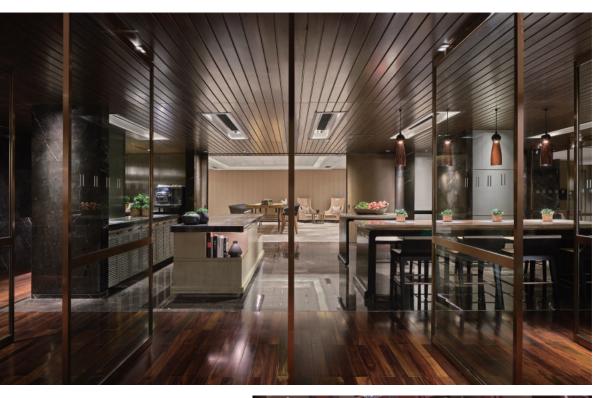

# THE GALLERY - 2nd floor

The Gallery consists of seven multi-function rooms, ranging from 30 to 160 square metres, which can accommodate up to 100 guests, The elegantly decorated Gallery overlooks a bustling street and features floor-to-ceiling windows that admit natural light. It connets to the 120-square-metre Gallery Coffee Bar that can be used for coffee breaks or as an event venue for up to 50 guests. This venue features a bar table, miniature show kitchen, wine cooler and Nespresso coffee machine, making it ideal for hosting avariety of social functions.