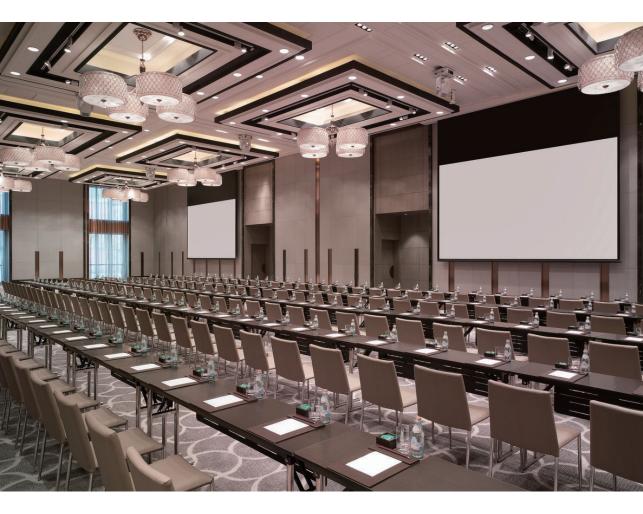

## THE BALLROOM - 2nd floor

The Ballroom is an elegant event space that and includes a 220-square-metre pre-function area. During the day, the room receives natural sunlight through floor-to-ceiling windows, and after dark, variable lighting can set just the right mood. The 520-square-meter, pillar-free space can be used in its entirety or divided into two spaces of 260 square metres each, to accommodate 380 to 600 guests. Whether you're holding a large conference or a small party, there is a feeling of grandeur and gravity that adds weight to any occasion.