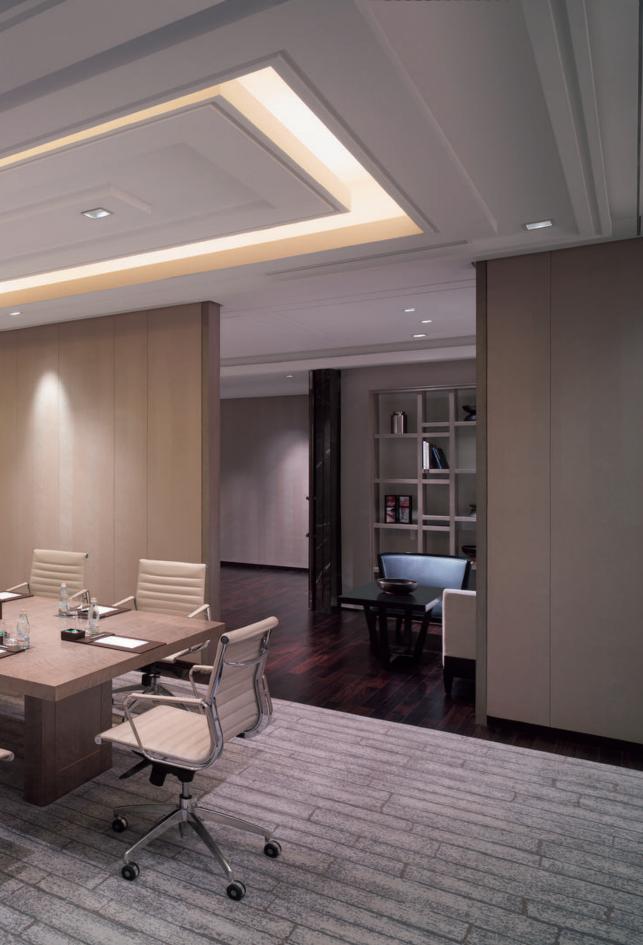

# THE GALLERY - 2nd floor

The Gallery consists of seven multi-function rooms, ranging from 30 to 160 square metres, which can accommodate up to 100 guests, The elegantly decorated Gallery overlooks a bustling street and features floor-to-ceiling windows that admit natural light. It connets to the 120-square-metre Gallery Coffee Bar that can be used for coffee breaks or as an event venue for up to 50 guests. This venue features a bar table, miniature show kitchen, wine cooler and Nespresso coffee machine, making it ideal for hosting avariety of social functions.