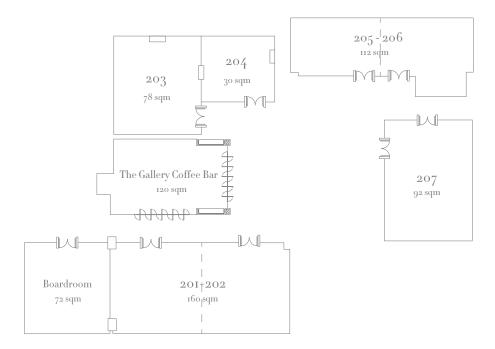

# THE GALLERY - 2nd floor

The Gallery consists of seven multi-function rooms, ranging from 30 to 160 square metres, which can accommodate up to 100 guests, The elegantly decorated Gallery overlooks a bustling street and features floor-to-ceiling windows that admit natural light. It connets to the 120-square-metre Gallery Coffee Bar that can be used for coffee breaks or as an event venue for up to 50 guests. This venue features a bar table, miniature show kitchen, wine cooler and Nespresso coffee machine, making it ideal for hosting avariety of social functions.

| Gallery | Area (sqm) | Round<br>Table | Long<br>Table | Classroom | Boardroom | Theatre | Cocktail<br>(standing) | U Shape | Hollow<br>Square |
|---------|------------|----------------|---------------|-----------|-----------|---------|------------------------|---------|------------------|
| 201+202 | 160        | 80             | 108           | 90        | 54        | 168     | 168                    | 42      | 48               |
| 203     | 78         | 40             | 54            | 48        | 18        | $7^{2}$ | 72                     | 24      | 30               |
| 204     | 30         | 10             | N/A           | 12        | 12        | N/A     | N/A                    | N/A     | N/A              |
| 205     | 52         | 20             | 48            | 30        | 18        | 45      | 50                     | 22      | 24               |
| 206     | 60         | 30             | 48            | 36        | 18        | $7^{2}$ | 72                     | 22      | 24               |
| 205+206 | II2        | 60             | 108           | 75        | 48        | 120     | I20                    | 50      | 54               |
| 207     | 92         | 60             | 72            | 54        | 24        | 96      | 96                     | 30      | 36               |
|         |            |                |               |           |           |         | Q                      |         |                  |