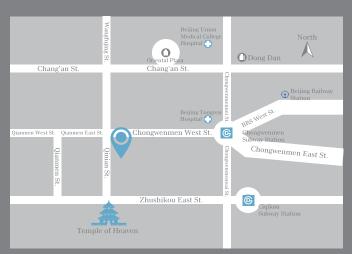

8 Qinian Street, Chongwenmen, Dongcheng District, Beijing 100062, People's Republic of China

New World Beijing Hotel has 1,542 square metres of multi-functional event space, which can host up to 600 guests for unforgettable events from cocktail parties, corporate conferences to wedding banquets. Each venue features state-of-the-art technology, and our professional planners and culinary team will tailor each event to the client's specific needs. On the day of the event, our gracious team will ensure every guest feels welcomed and look after.