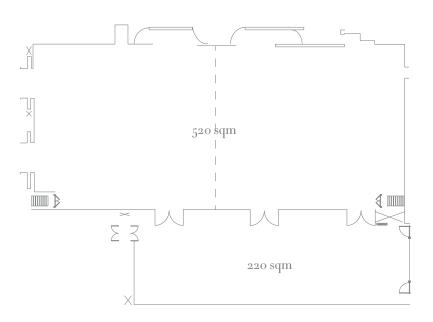

## THE BALLROOM - 2nd floor

The Ballroom is an elegant event space that and includes a 220-square-metre pre-function area. During the day, the room receives natural sunlight through floor-to-ceiling windows, and after dark, variable lighting can set just the right mood. The 520-square-meter, pillar-free space can be used in its entirety or divided into two spaces of 260 square metres each, to accommodate 380 to 600 guests. Whether you're holding a large conference or a small party, there is a feeling of grandeur and gravity that adds weight to any occasion.