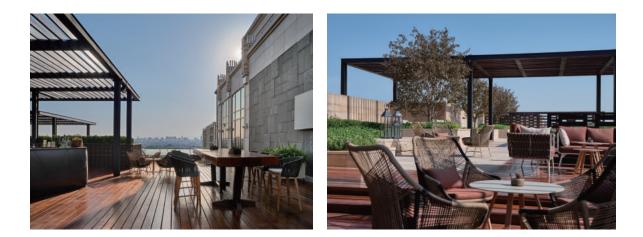

For private celebrations or special events, the 1,000-square-metre terrace is the largest outdoor space of any of the city's deluxe hotels, and is a perfect place to relax and socialise with a cocktail while admiring the view. Open fireplaces at the terrace provides a warm ambiance and keeps everyone toasty during the winter month.