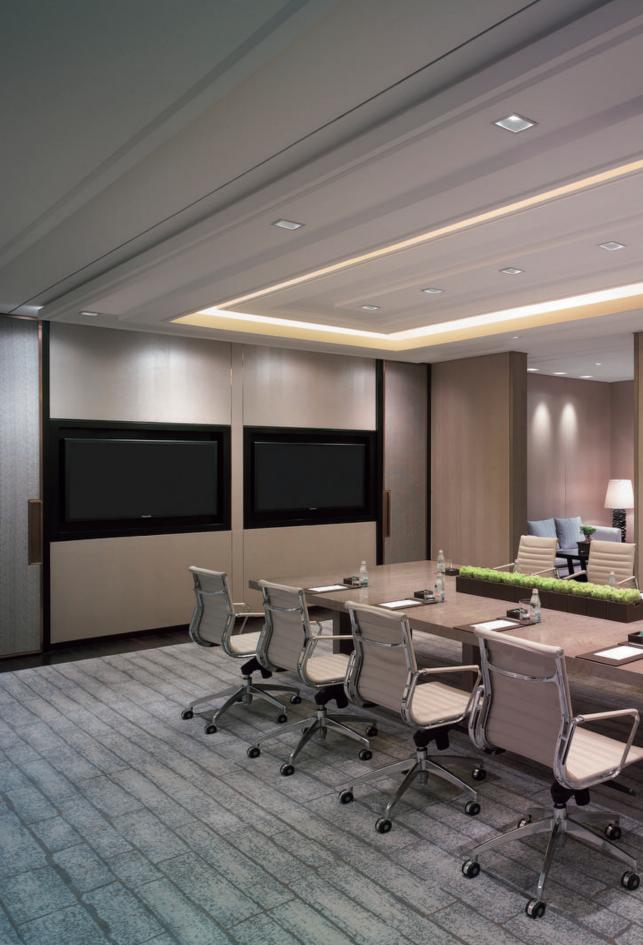

# THE GALLERY - 2nd floor

The Gallery consists of seven multi-function rooms, ranging from 30 to 160 square metres, which can accommodate up to 100 guests, The elegantly decorated Gallery overlooks a bustling street and features floor-to-ceiling windows that admit natural light. It connets to the 120-square-metre Gallery Coffee Bar that can be used for coffee breaks or as an event venue for up to 50 guests. This venue features a bar table, miniature show kitchen, wine cooler and Nespresso coffee machine, making it ideal for hosting avariety of social functions.