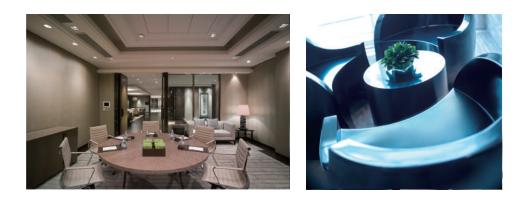

# THE GALLERY - 2nd floor

The Gallery consists of seven multi-function rooms, ranging from 30 to 160 square metres, which can accommodate up to 100 guests, The elegantly decorated Gallery overlooks a bustling street and features floor-to-ceiling windows that admit natural light. It connets to the 120-square-metre Gallery Coffee Bar that can be used for coffee breaks or as an event venue for up to 50 guests. This venue features a bar table, miniature show kitchen, wine cooler and Nespresso coffee machine, making it ideal for hosting avariety of social functions.