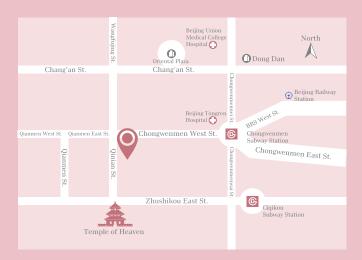

8 Qinian Street, Chongwenmen, Dongcheng District, Beijing 100062, China

Whether your dream is a grand banquet, an intimate reception on the terrace, or something totally unique, we can make your perfect wedding a reality. We offer a variety of venues that can be designed to your taste, and our spacious venues can be configured to accommodate up to 600 guests. Our experienced team will plan your day with you and when everything is just the way you'd like, we will see to every detail to ensure that your day is truly memorable.