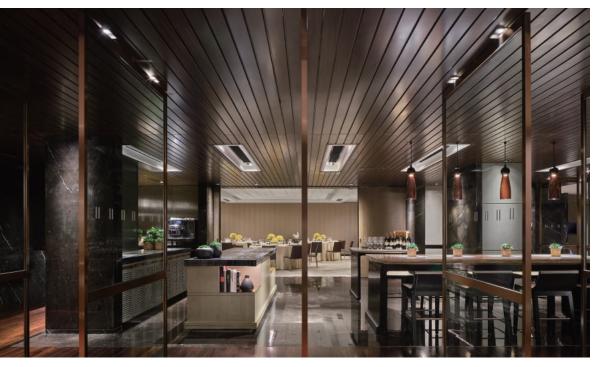

#### THE GALLERY - 2nd floor

The Gallery consists of seven multi-function rooms, ranging from 30 to 160 square metres, which can accommodate up to 100 guests. The attractively decorated Gallery overlooks a bustling street and features floor-to-ceiling windows that admit natural light. It connects to the 120-square-metre Gallery Coffee Bar that can be used for coffee breaks or as an event venue for up to 50 guests. This venue features a bar table, miniature show kitchen, wine cooler and Nespresso coffee machine, making it ideal for hosting a variety of social functions.