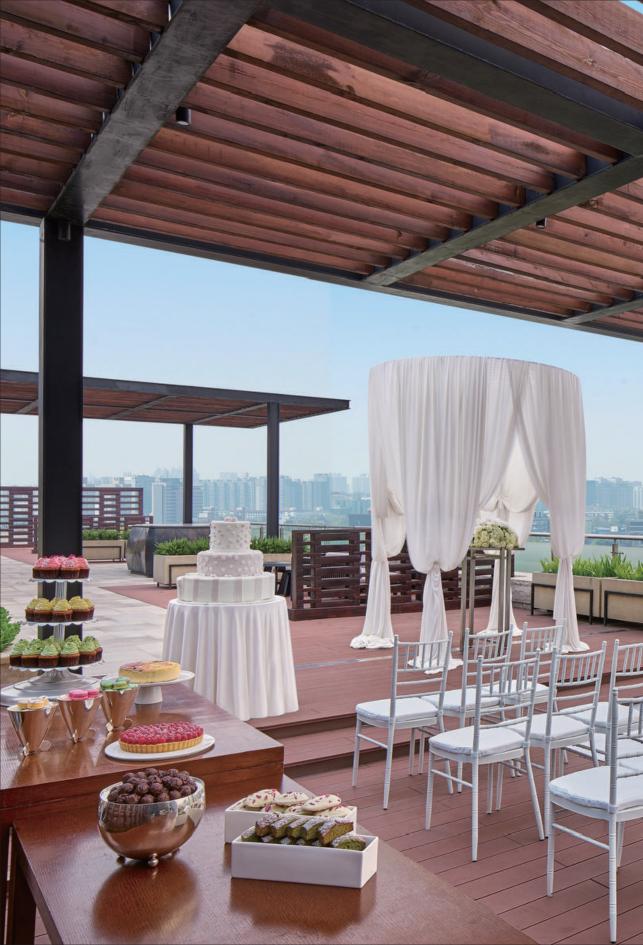

The Residence Club's 1,000-square-metre terrace is the largest outdoor space among the capital's deluxe hotels. The terrace is available for private events or celebrations for up to 200 guests. It is a perfect place to relax and socialise with a cocktail while admiring the view.

## RESIDENCE CLUB TERRACE - 10th floor

For private celebrations or special events, the 1,000-square-metre terrace is the largest outdoor space of any of the city's deluxe hotels, and is a perfect place to relax and socialise with a cocktail while admiring the view. Open fireplaces at the terrace provides a warm ambiance and keeps everyone toasty during the winter months.