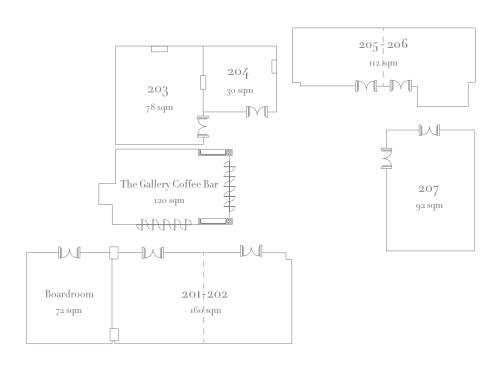

#### THE GALLERY - 2nd floor

The Gallery consists of seven multi-function rooms, ranging from 30 to 160 square metres, which can accommodate up to 100 guests. The attractively decorated Gallery overlooks a bustling street and features floor-to-ceiling windows that admit natural light. It connects to the 120-square-metre Gallery Coffee Bar that can be used for coffee breaks or as an event venue for up to 50 guests. This venue features a bar table, miniature show kitchen, wine cooler and Nespresso coffee machine, making it ideal for hosting a variety of social functions.

| Gallery   | Area (sqm)     | Long<br>Table | Round<br>Table | Ceremony (seated) | Cocktail<br>(standing) |
|-----------|----------------|---------------|----------------|-------------------|------------------------|
| 201 + 202 | 160            | 108           | 80             | 168               | 168                    |
| 203       | 78             | 54            | 40             | 72                | 72                     |
| 204       | 30             | N/A           | 10             | N/A               | N/A                    |
| 205       | 5 <sup>2</sup> | 48            | 20             | 45                | 50                     |
| 206       | 60             | 48            | 30             | 72                | 72                     |
| 205 + 206 | II2            | 108           | 60             | 120               | 120                    |
| 207       | 92             | 72            | 60             | 96                | 96                     |