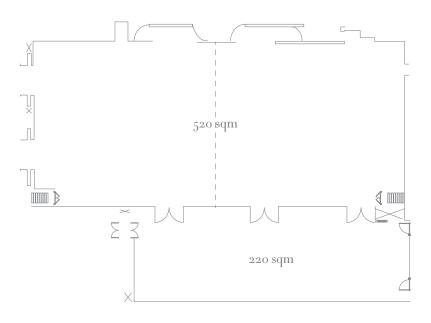

### THE BALLROOM - 2nd floor

The Ballroom is an elegant event space that and includes a 220-square-metre pre-function area. During the day, the room receives natural sunlight through floor-to-ceiling windows, and after dark, variable lighting can set just the right mood. The 520-square-meter, pillar-free space can be used in its entirety or divided into two spaces of 260 square metres each, to accommodate 380 to 600 guests. Whether you're holding a large conference or a small party, there is a feeling of grandeur and gravity that adds weight to any occasion.

| Function | Area (sqm) | Round<br>Table | Long<br>Table | Ceremony (seated) | Cocktail<br>(standing) |
|----------|------------|----------------|---------------|-------------------|------------------------|
| Ballroom | 520        | 380            | 336           | 600               | 500                    |
|          |            |                |               |                   |                        |