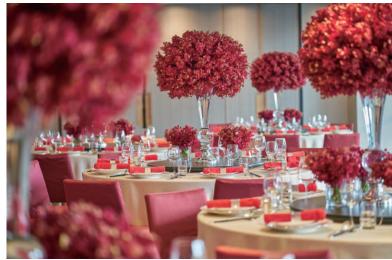

### THE BALLROOM - 2nd floor

The Ballroom is an elegant event space that and includes a 220-square-metre pre-function area. During the day, the room receives natural sunlight through floor-to-ceiling windows, and after dark, variable lighting can set just the right mood. The 520-square-meter, pillar-free space can be used in its entirety or divided into two spaces of 260 square metres each, to accommodate 380 to 600 guests. Whether you're holding a large conference or a small party, there is a feeling of grandeur and gravity that adds weight to any occasion.

| Function | Area (sqm) | Round<br>Table | Long<br>Table | Ceremony (seated) | Cocktail<br>(standing) |
|----------|------------|----------------|---------------|-------------------|------------------------|
| Ballroom | 520        | 380            | 336           | 600               | 500                    |
|          |            |                |               |                   |                        |