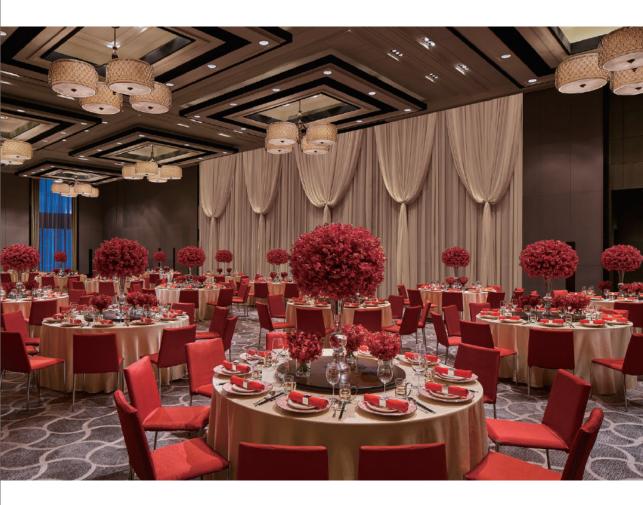

### THE BALLROOM - 2nd floor

The Ballroom is an elegant event space that and includes a 220-square-metre pre-function area. During the day, the room receives natural sunlight through floor-to-ceiling windows, and after dark, variable lighting can set just the right mood. The 520-square-meter, pillar-free space can be used in its entirety or divided into two spaces of 260 square metres each, to accommodate 380 to 600 guests. Whether you're holding a large conference or a small party, there is a feeling of grandeur and gravity that adds weight to any occasion.