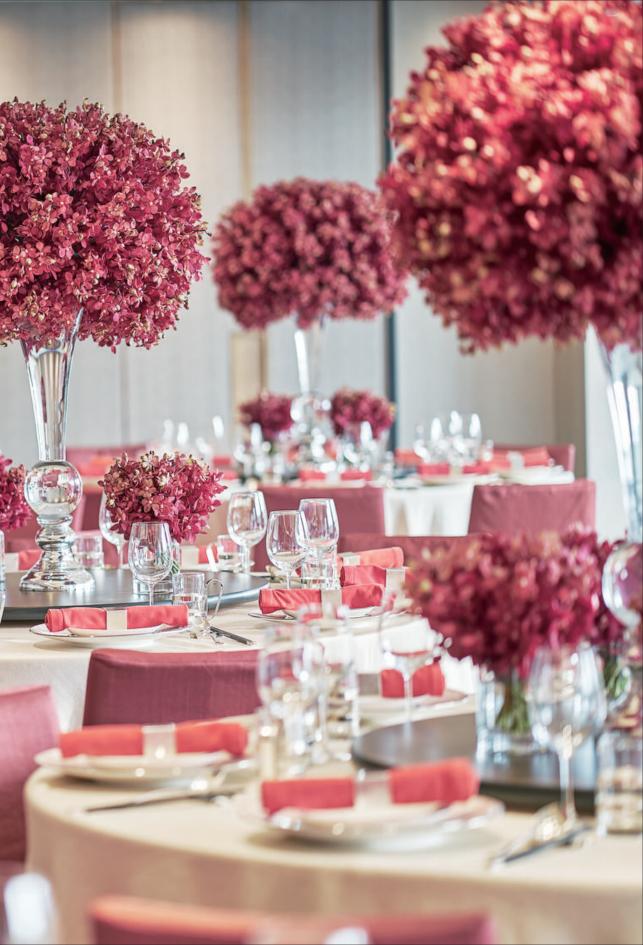

### THE BALLROOM - 2nd floor

The Ballroom is an elegant event space that and includes a 220-square-metre pre-function area. During the day, the room receives natural sunlight through floor-to-ceiling windows, and after dark, variable lighting can set just the right mood. The 520-square-meter, pillar-free space can be used in its entirety or divided into two spaces of 260 square metres each, to accommodate 380 to 600 guests. Whether you're holding a large conference or a small party, there is a feeling of grandeur and gravity that adds weight to any occasion.

| Function | Area (sqm) | Round<br>Table | Long<br>Table | Ceremony (seated) | Cocktail<br>(standing) |
|----------|------------|----------------|---------------|-------------------|------------------------|
| Ballroom | 520        | 380            | 336           | 600               | 500                    |
|          |            |                |               |                   |                        |