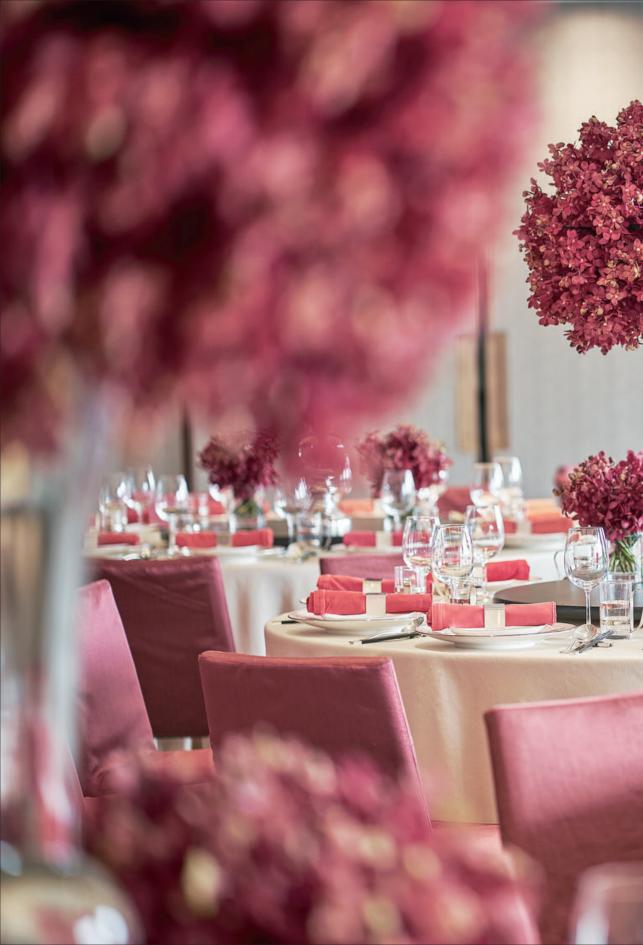

### THE BALLROOM - 2nd floor

The Ballroom is an elegant event space that and includes a 220-square-metre pre-function area. During the day, the room receives natural sunlight through floor-to-ceiling windows, and after dark, variable lighting can set just the right mood. The 520-square-meter, pillar-free space can be used in its entirety or divided into two spaces of 260 square metres each, to accommodate 380 to 600 guests. Whether you're holding a large conference or a small party, there is a feeling of grandeur and gravity that adds weight to any occasion.

| Function | Area (sqm) | Round<br>Table | Long<br>Table | Ceremony (seated) | Cocktail<br>(standing) |
|----------|------------|----------------|---------------|-------------------|------------------------|
| Ballroom | 520        | 380            | 336           | 600               | 500                    |
|          |            |                |               |                   |                        |